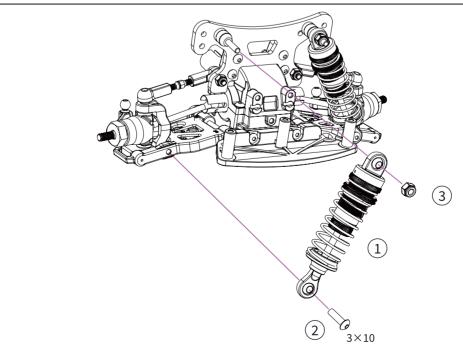

### EXTREMELY IMPORTANT

Rotate the shock shaft clockwise through the lower shock body assembly.Do not push the shock shaft straight through the lower shock body assembly! This may damage O-ring.(See below) 最重要ポイント

ショックシャフトは 時計回りに回しながら挿入してください。 真直ぐに挿入するとO-Ringが破損する可能性がございます。