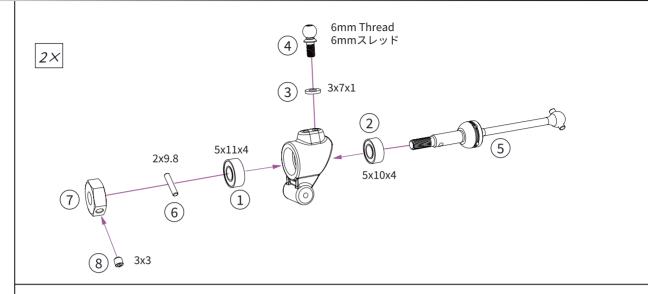

Pin 2x9.8

Bearing 5x10x4

Bearing 5x11x4

Spacer 3x7x1

Set Screw M3x3

Round Head Screw M3x8

**BAG F: STEERING ASSEMBLY** 

パッケージF:ステアリングセットの組立て