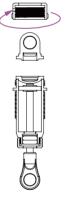

### EXTREMELY IMPORTANT

Rotate the shock shaft clockwise through the lower shock body assembly.Do not push the shock shaft straight through the lower shock body assembly! This may damage O-ring.(See below) 最重要ポイント

ショックシャフトは 時計回りに回しながら挿入してください。 真直ぐに挿入するとO-Ringが破損する可能性がございます。

### 下記参照

O-Ring 15×3×1mm

Default Shock Rebound Setting 0% Rebound ショックリバウンド率0%設定での制作方法

2X

FRONT フロントショック

Oil 350cst-700cst

Extend the shock shaft all the way. Fill with shock oil.

ショックシャフトを最大まで引き、 ショックオイルを注入します。