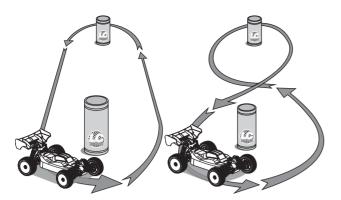

小さな子供の手の届かないところに置いて下さい。 小さな子供が部品を口に入れたり、ビニール袋を頭から被った りしないようにして下さい。

**PRACTICING** 操作の練習

Practice to achieve a large regular ovals. Use empty cans etc. as pylons for figure "8" drill.

空き缶等を使って オーバル走行や8の字走行の練習をし て下さい。

Decelerate when entering into a curve and pick up the speed after vertex of the curve.

カーブに入る時に減速し、カーブを出る時 に速度を上げる練習をして下さい。

**Apply Silicone Oil** (NOT INCLUDED) 、 シリコンオイルを塗布して下さい

Apply Grease (NOT INCLUDED) グリースを塗布して下さい