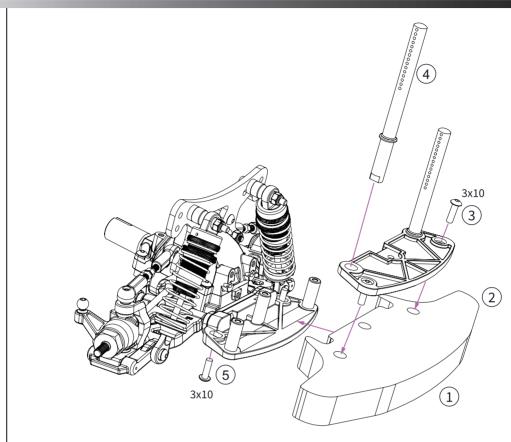

ピニオンギアとスパーギアが正しく嚙み合うようにモーター位置を調整します。 ピニオンギアとスパーギアの間に若干の空間を作りスパーギアが正しく嚙み合うようにモーターのい ち調整します。

Socket Head Screw M2x10

BAG G: FINAL ASSEMBLY

パッケージG:最終組み立て

| C8032  | Body Post Set                     | ボディポストセット                                  |
|--------|-----------------------------------|--------------------------------------------|
| C8033  | Chassis Mud Cover Clear           | シャーシマッドカバー                                 |
| C8038  | Mud guard                         | マッドガード                                     |
| C8039  | Rally Tire Set                    | ラリータイヤセット                                  |
| C8058  | Mudguard Flap 4pcs                | マッドフラップ 4pcs                               |
| LCSK04 | Round Head Screw M3×10mm          | ラウンドヘッドスクリュー3x10mm(2.0mm Hex Socket/20pcs) |
| LCSK13 | Flange Nut M4(7.0mm nut driver/20 | 0pcs) フランジナット M4(7.0mm nut driver/20pcs)   |
| LCSK35 | 1/10 Scale body Clip(20)          | 1/10スケールボディクリップ                            |

1/10

C8032 **Body Clip** 

 $(\circ)$ **Round Head Screw** M2.6x8

M2.6x6

後右

前右

C8032 Body Clip