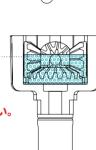

Shim  $5 \times 15 \times 0.3$ 

O-Ring

Pin 2×9.8

Shim  $3 \times 9 \times 0.1$  PROPER AMOUNT OF OIL IN THE DIFFS Remember that during operation the diff gets hotter and the heat may allow the oil to expand. If there is too much oil inside it may interfere with the diff operation and damage the internal gears.

### デフオイルの適正量

デフが作動するとデフ内部が高温になり オイルが膨張することがあります。 オイルが多すぎるとデフの動作に支障 をきたし内部ギアを損傷させる恐れが あります。 ご注意ください。

### Front diff

Silicone oil 5000-10000Cst Fill just above the cross-pins

フロント デフ シリコンオイル 5,000~10,000 Cst クロスシャフトが浸かるまで注入

Silicone oil 3000-5000Cst Fill just above the cross-pins.

シリコンオイル 3,000~5,000 Cst クロスシャフトが浸かるまで注入

Fill differential up to the top of the diff cross-pins. DO NOT fill the diff to the top of the housing.

オイルはクロスシャフトの上まで注入して下さい。 (ハウジングの上まで注入しないこと)

2X

2X

Countersunk Screw  $M2.5 \times 10$ 

Bearing  $10 \times 15 \times 4$ 