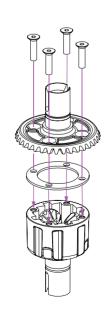

# **BAG A: FRONT & REAR DIFFERENTIAL ASSEMBLY**

C7003

パッケージA:デフの組立て(フロント&リア)

| C7003 | Diff Bevel Gear Set                   | デフベベルギア セット                      |
|-------|---------------------------------------|----------------------------------|
| C7004 | Diff Gasket(4)                        | デフガスケット(4)                       |
| C7006 | Gear Differential Case                | ギアデフケース                          |
| C7007 | Steel Diff Bevel Gear 35T             | ベベルギア35T                         |
| C7009 | Diff Shim 3x9x0.1(10)<br>5x15x0.3(10) | デフシム 3x9x0.1(10)<br>5x15x0.3(10) |
| C7010 | Diff O-Ring Red 5×2(10)               | デフOリング 5×2(10)                   |
| C8014 | Gear Diff Outdrive                    | デフドライブカップ                        |

| LCSK18 | Countersunk Screw M2.5X10mm<br>フラットヘッド M3×18mm(2.0mm Hex Socket/20pcs) |                     |  |
|--------|------------------------------------------------------------------------|---------------------|--|
| LCSK24 | Pinset 2×9.8mm(20)                                                     | ピンセット2×9.8mm(20)    |  |
| LCSK30 | Bearing 10×15×4mm(10)                                                  | ベアリング 10×15×4mm(10) |  |

Shim  $5 \times 15 \times 0.3$ 

O-Ring

Pin 2×9.8

Shim  $3 \times 9 \times 0.1$  PROPER AMOUNT OF OIL IN THE DIFFS Remember that during operation the diff gets hotter and the heat may allow the oil to expand. If there is too much oil inside it may interfere with the diff operation and damage the internal gears.