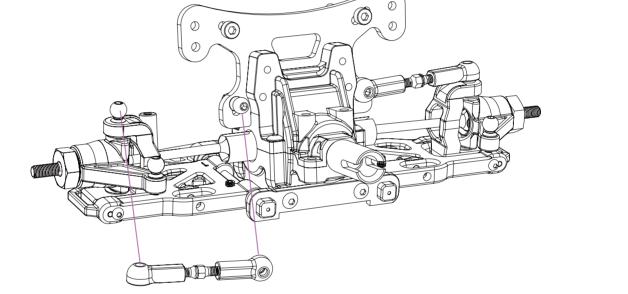

| C7052  | Steel Bushing-Short(4)                                               | ショートメタルブッシュ(4)                                                  |
|--------|----------------------------------------------------------------------|-----------------------------------------------------------------|
| C7056  | 5.5mm Ball Cap Set(14)                                               | 5.5mmボールキャップセット(14)                                             |
| C7069  | Servo Saver,Steering Plate,Servo Arm,Servo Mサーボセイバー,ステアリングプレート,サーボアー | /lount Center Bulkhead cover(10)<br>ム,サーボマウント,センターバルクヘッドカバー(10) |
| C7070  | Servo Saver Spring&Adjustable Nut                                    | <sup>-</sup> ーボセイバースプリング&アジャスタブルナット                             |
| C7072  | Steering Post(2)                                                     | ステアリングポスト(2)                                                    |
| C7073  | Steel Turnbuckle M3x42mm(1)                                          | ターンバックル M3x42mm(1)                                              |
| C7074  | Servo Saver Pipe                                                     | サーボセイバーパイプ                                                      |
| C7079  | Floating Servo Mount                                                 | フローティングサーボマウント                                                  |
| C7090  | Ball Stud 5.5mm With Thread 6mm                                      | ボールスタッド5.5x6mm                                                  |
| C8013  | Steel Turnbuckle Set                                                 | ターンバックルセット                                                      |
| C8025  | Aluminum Spacer 3x6x1(4), 3x6x2(2), 3x7.5x2.                         | .5(2)<br>ルミスペーサー 3x6x1(4), 3x6x2(2), 3x7.5x2.5(2)               |
| C8028  | 5.5mm Ball Cup + Body Post                                           | 5.5mmボールキャップ+ボディポスト                                             |
| LCSK02 | Round Head Screw M3×6mm<br>ラウンドヘッ                                    | ドスクリュー3x6mm(2.0mm Hex Socket/20pcs)                             |
| LCSK03 | Round Head Screw M3×8mm<br>ラウンドヘッ                                    | ドスクリュー3x8mm(2.0mm Hex Socket/20pcs)                             |
| LCSK04 | Round Head Screw M3×10mm<br>ラウンドヘッド                                  | ドスクリュー3x10mm(2.0mm Hex Socket/20pcs)                            |
| LCSK08 | Countersunk Screw M3×8mm(2.0mm Hex Sc フラットヘッドご                       | ocket/20pcs)<br>スクリューM3×8mm(2.0mm Hex Socket/20pcs)             |
| LCSK26 | 3×7×0.5mm Stainless Steel Shim(20)                                   | ステンレスシム3×7×0.5mm(20)                                            |
| LCSK34 | 5×8×2.5mm Bearing(10)                                                | ベアリング5x8x2.5mm(10)                                              |

6mmスレッド

**O** 

 $3 \times 10$ 

6mm Thread

6mmスレッド

Round Head Screw M3.0x10

Bearing 5x8x2.5

LCSK26 Shim 3x7x0.5