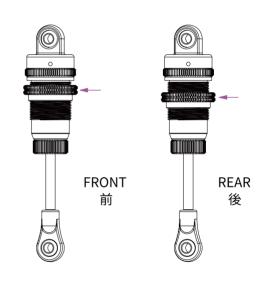

### Front diff

Silicone oil 5000-10000Cst Fill just above the cross-pins

フロント デフ シリコンオイル 5,000~10,000 Cst クロスシャフトが浸かるまで注入

Silicone oil 3000-5000Cst Fill just above the cross-pins.

シリコンオイル 3,000~5,000 Cst クロスシャフトが浸かるまで注入