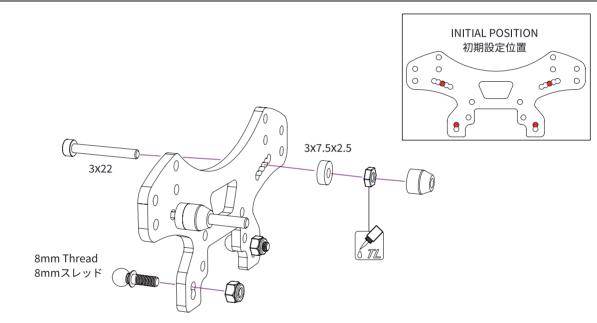

### INITIAL SETTING 初期設定位置

All possible mounting alternatives of eccentric bushings サスマウントブッシュの選択例

If the suspension arm does not move freely use an Arm Reamer to size the holes of the arms サスペンションアームがスムーズに上下しない場合は、

ザスペンションアームがスムースに上下しない場合は、 3mmリーマーを使って穴を拡げて下さい。

Arm Reamer 3.0mm 3mmリーマー

(2)

3

(4)

WWW.LCRACING.NET/@SmallCarBigFun @LC Racing.EMB

**Round Head** Screw  $M2 \times 4$ 

 $\bigcirc$ 