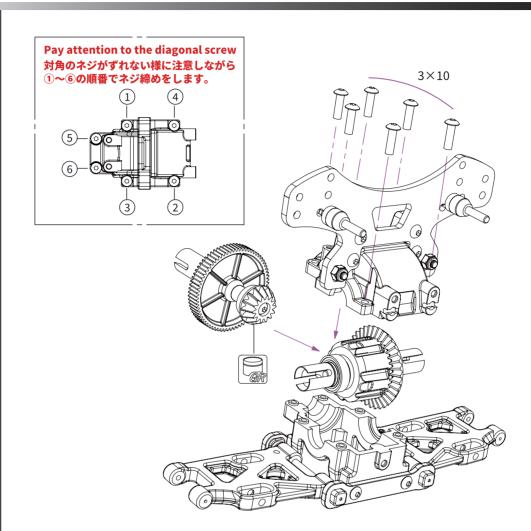

2XTighten the screws equally but do NOT tighten them completely.

Finish tightening in this order.

その後、次の順序でネジを完全に締め付けます。

この段階ではネジを完全に締め付けないで下さい。フロントとリアのサスペンションユニットを 取り付けるた後、ネジの締付けをバランスよく行ってください。

Round Head Screw M3x14

 $(\bigcirc)$ 

М3х6

Countersunk Screw М3х8

**Round Head Screw** M3x10

Spacer 3x7x1

Adjust the gear engagement and thentighten the screw

ギアの隙間を調整後にネジを完全に締めます

Adjust the motor so the pinion meshes with the spur gearproperly. Make sure the gear mesh is not too tight. Thereshould be a small amount of play between the teeth of thepinion gear and the spur gear.

ピニオンギアとスパーギアが正しく嚙み合うようにモーター位置を調整します。 ピニオンギアとスパーギアの間に若干の空間を作りスパーギアが正しく嚙み合うようにモーターのい ち調整します。

Socket Head Screw M2x10

BAG G: FINAL ASSEMBLY

パッケージG:最終組み立て

| C8032  | Body Post Set                     | ボディポストセット                                  |
|--------|-----------------------------------|--------------------------------------------|
| C8033  | Chassis Mud Cover Clear           | シャーシマッドカバー                                 |
| C8038  | Mud guard                         | マッドガード                                     |
| C8039  | Rally Tire Set                    | ラリータイヤセット                                  |
| C8058  | Mudguard Flap 4pcs                | マッドフラップ 4pcs                               |
| LCSK04 | Round Head Screw M3×10mm          | ラウンドヘッドスクリュー3x10mm(2.0mm Hex Socket/20pcs) |
| LCSK13 | Flange Nut M4(7.0mm nut driver/20 | 0pcs) フランジナット M4(7.0mm nut driver/20pcs)   |
| LCSK35 | 1/10 Scale body Clip(20)          | 1/10スケールボディクリップ                            |