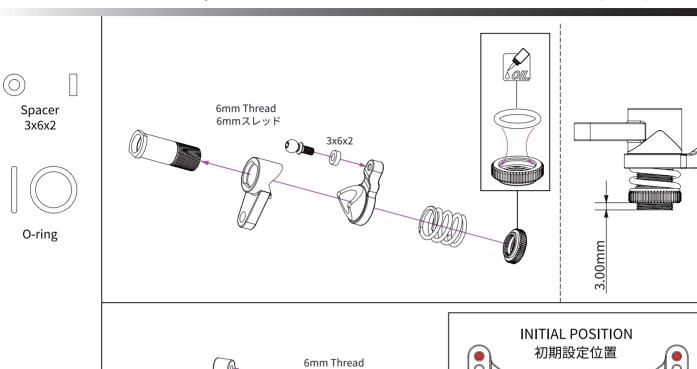

### EXTREMELY IMPORTANT

Rotate the shock shaft clockwise through the lower shock body assembly.Do not push the shock shaft straight through the lower shock body assembly! This may damage O-ring.(See below) 最重要ポイント

ショックシャフトは 時計回りに回しながら挿入してください。 真直ぐに挿入するとO-Ringが破損する可能性がございます。

### 下記参照

O-Ring 15×3×1mm

Default Shock Rebound Setting 0% Rebound ショックリバウンド率0%設定での制作方法

2X

FRONT フロントショック

Oil 350cst-700cst

Extend the shock shaft all the way. Fill with shock oil.

ショックシャフトを最大まで引き、 ショックオイルを注入します。

### INITIAL SETTING 初期設定位置

All possible mounting alternatives of eccentric bushings サスマウントブッシュの選択例

If the suspension arm does not move freely use an Arm Reamer to size the holes of the arms サスペンションアームがスムーズに上下しない場合は、

ザスペンションアームがスムースに上下しない場合は、 3mmリーマーを使って穴を拡げて下さい。

Arm Reamer 3.0mm 3mmリーマー

(2)

3

(4)

WWW.LCRACING.NET/@SmallCarBigFun @LC Racing.EMB

**Round Head** Screw  $M2 \times 4$ 

 $\bigcirc$ 