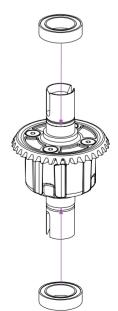

# **BAG A: FRONT & REAR DIFFERENTIAL ASSEMBLY**

C7003

パッケージA:デフの組立て(フロント&リア)

| C7003 | Diff Bevel Gear Set                   | デフベベルギア セット                      |
|-------|---------------------------------------|----------------------------------|
| C7004 | Diff Gasket(4)                        | デフガスケット(4)                       |
| C7006 | Gear Differential Case                | ギアデフケース                          |
| C7007 | Steel Diff Bevel Gear 35T             | ベベルギア35T                         |
| C7009 | Diff Shim 3x9x0.1(10)<br>5x15x0.3(10) | デフシム 3x9x0.1(10)<br>5x15x0.3(10) |
| C7010 | Diff O-Ring Red 5×2(10)               | デフOリング 5×2(10)                   |
| C8014 | Gear Diff Outdrive                    | デフドライブカップ                        |

Shim  $5 \times 15 \times 0.3$ 

O-Ring

Pin 2×9.8

Shim  $3 \times 9 \times 0.1$  PROPER AMOUNT OF OIL IN THE DIFFS Remember that during operation the diff gets hotter and the heat may allow the oil to expand. If there is too much oil inside it may interfere with the diff operation and damage the internal gears.

### デフオイルの適正量

デフが作動するとデフ内部が高温になり オイルが膨張することがあります。 オイルが多すぎるとデフの動作に支障 をきたし内部ギアを損傷させる恐れが あります。 ご注意ください。

### Front diff

Silicone oil 5000-10000Cst Fill just above the cross-pins

フロント デフ シリコンオイル 5,000~10,000 Cst クロスシャフトが浸かるまで注入

Silicone oil 3000-5000Cst Fill just above the cross-pins.

シリコンオイル 3,000~5,000 Cst クロスシャフトが浸かるまで注入

Fill differential up to the top of the diff cross-pins. DO NOT fill the diff to the top of the housing.

オイルはクロスシャフトの上まで注入して下さい。 (ハウジングの上まで注入しないこと)

2X

2X

Countersunk Screw  $M2.5 \times 10$ 

Bearing  $10 \times 15 \times 4$ 