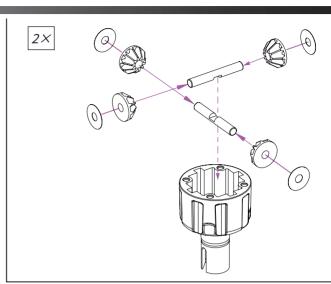

# **BAG A: FRONT & REAR DIFFERENTIAL ASSEMBLY**

C7003

パッケージA:デフの組立て(フロント&リア)

| C7003 | Diff Bevel Gear Set                   | デフベベルギア セット                      |
|-------|---------------------------------------|----------------------------------|
| C7004 | Diff Gasket(4)                        | デフガスケット(4)                       |
| C7006 | Gear Differential Case                | ギアデフケース                          |
| C7007 | Steel Diff Bevel Gear 35T             | ベベルギア35T                         |
| C7009 | Diff Shim 3x9x0.1(10)<br>5x15x0.3(10) | デフシム 3x9x0.1(10)<br>5x15x0.3(10) |
| C7010 | Diff O-Ring Red 5×2(10)               | デフOリング 5×2(10)                   |
| C8014 | Gear Diff Outdrive                    | デフドライブカップ                        |

| LCSK18 | Countersunk Screw M2.5X10mm<br>フラットヘッド M3×18mm(2.0mm Hex Socket/20pcs) |                     |  |
|--------|------------------------------------------------------------------------|---------------------|--|
| LCSK24 | Pinset 2×9.8mm(20)                                                     | ピンセット2×9.8mm(20)    |  |
| LCSK30 | Bearing 10×15×4mm(10)                                                  | ベアリング 10×15×4mm(10) |  |

Shim  $5 \times 15 \times 0.3$ 

O-Ring

Pin 2×9.8

Shim  $3 \times 9 \times 0.1$  PROPER AMOUNT OF OIL IN THE DIFFS Remember that during operation the diff gets hotter and the heat may allow the oil to expand. If there is too much oil inside it may interfere with the diff operation and damage the internal gears.