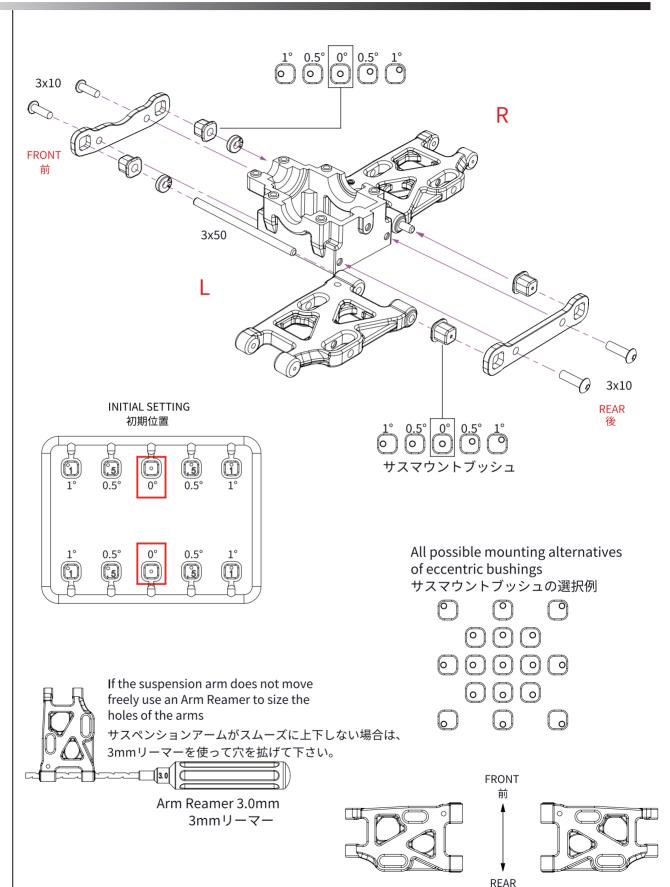

### INITIAL SETTING 初期設定位置

All possible mounting alternatives of eccentric bushings サスマウントブッシュの選択例

If the suspension arm does not move freely use an Arm Reamer to size the holes of the arms サスペンションアームがスムーズに上下しない場合は、

ザスペンションアームがスムースに上下しない場合は、 3mmリーマーを使って穴を拡げて下さい。

Arm Reamer 3.0mm 3mmリーマー

(2)

3

(4)

WWW.LCRACING.NET/@SmallCarBigFun @LC Racing.EMB

**Round Head** Screw  $M2 \times 4$ 

 $\bigcirc$ 