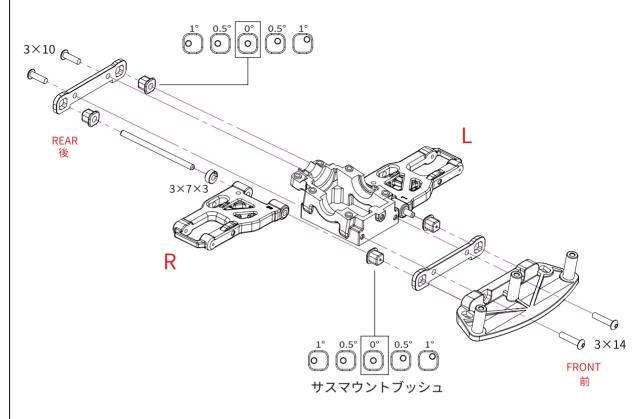

### INITIAL SETTING 初期設定位置

All possible mounting alternatives of eccentric bushings サスマウントブッシュの選択例

If the suspension arm does not move freely use an Arm Reamer to size the holes of the arms サスペンションアームがスムーズに上下しない場合は、

ザスペンションアームがスムースに上下しない場合は、 3mmリーマーを使って穴を拡げて下さい。

Arm Reamer 3.0mm 3mmリーマー

(2)

3

(4)

WWW.LCRACING.NET/@SmallCarBigFun @LC Racing.EMB

**Round Head** Screw  $M2 \times 4$ 

 $\bigcirc$ 