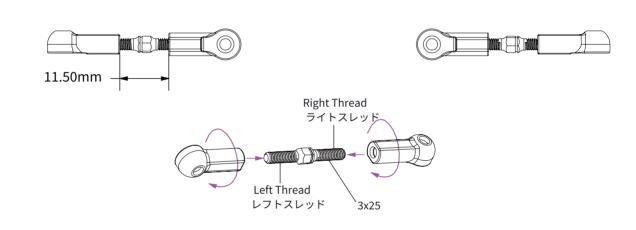

|
| LCSK12 | Lock Nut M3(5.5mm nut drive<br>M3E                                                             | r/20pcs)<br>コックナット(5.5mm nut driver/20pcs)                     |
| LCSK24 | 2×9.8mm Pins(20)                                                                               | ピンセット2x9.8mm(20)                                               |
| LCSK31 | 5×10×4mm Bearing(10)                                                                           | ベアリング5x10x4mm(10)                                              |
| LCSK33 | 5×11×4mm Bearing(10)                                                                           | ベアリング5x11x4mm(10)                                              |









Pin 2x9.8



Bearing 5x10x4



Bearing 5x11x4



Spacer 3x7x1



Set Screw M3x3



















Round Head Screw M3x8









**BAG F: STEERING ASSEMBLY** 

パッケージF:ステアリングセットの組立て





| C7052  | Steel Bushing-Short(4)                                               | ショートメタルブッシュ(4)                                                  |
|--------|----------------------------------------------------------------------|-----------------------------------------------------------------|
| C7056  | 5.5mm Ball Cap Set(14)                                               | 5.5mmボールキャップセット(14)                                             |
| C7069  | Servo Saver,Steering Plate,Servo Arm,Servo Mサーボセイバー,ステアリングプレート,サーボアー | /lount Center Bulkhead cover(10)<br>ム,サーボマウント,センターバルクヘッドカバー(10) |
| C7070  | Servo Saver Spring&Adjustable Nut                                    | <sup>-</sup> ーボセイバースプリング