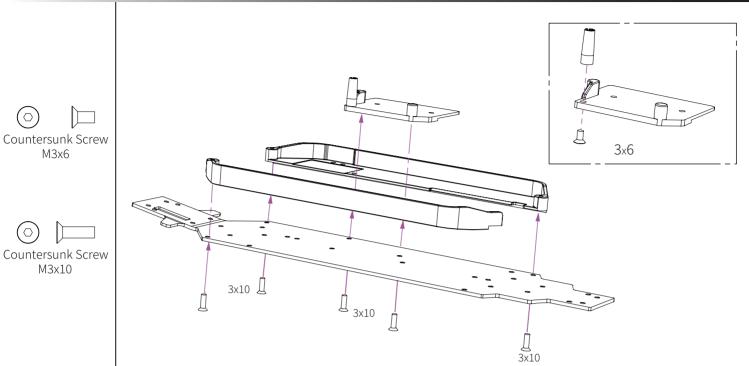

| C8003 Chassis Brace with Battery Holder シャーシブレース&バッテリーホルダー C8010 Chassis Side Guards L+R, Radio Plate シャーシサイドガード(左右),受信機フォルダー C8010 Upper Deck アッパーデッキ C8020 Motor Ponion Gear (24T/48P) モーターピニオンギア(24T/48P) C8022 Center Drive Shaft Alu アルミセンタードライブシャフト C8023 Motor Mount Alu アルミモーターマウント C8024 Chassis Alu 2.0mm ジュラルミンシャシー2.0mm C8025 Aluminum Spacer 3x6x1(4), 3x6x2(2), 3x7.5x2.5(2) アルミスペーサー3x6x1(4), 3x6x2(2), 3x7.5x2.5(2) C8028 5.5mm Ball Cup + Body Post 5.5mmボールキャップ+ボディポスト C8029 Spur Gear Shaft Bearing Covers スパーギアシャフトベアリングカバー C8037 Motor Mount Set Alu 7075-T6 ジュラルミンモーターマウントセット7075-T6 C8042 Spur Gear Cover Set (PTG-2) スパーギアカバーセット(PTG-2) LCSK03 Round Head Screw M3×8mm ラウンドヘッドスクリュー3x8mm(2.0mm Hex Socket/20pcs) LCSK04 Round Head Screw M3×6mm フラットヘッドスクリュー3×8mm(2.0mm Hex Socket/20pcs) LCSK05 Countersunk Screw M3×8mm フラットヘッドスクリュー3×8mm(2.0mm Hex Socket/20pcs) LCSK06 Countersunk Screw M3×8mm フラットヘッドスクリュー3×8mm(2.0mm Hex Socket/20pcs) LCSK07 Countersunk Screw M3×8mm フラットヘッドスクリュー3×8mm(2.0mm Hex Socket/20pcs) LCSK09 Countersunk Screw M3×10mm フラットヘッドスクリュー3×8mm(2.0mm Hex Socket/20pcs) LCSK09 Countersunk Screw M3×10mm フラットヘッドスクリュー3×8mm(2.0mm Hex Socket/20pcs) LCSK14 Set screw M3×3mm |        |                                            | 9                                               |
|-------------------------------------------------------------------------------------------------------------------------------------------------------------------------------------------------------------------------------------------------------------------------------------------------------------------------------------------------------------------------------------------------------------------------------------------------------------------------------------------------------------------------------------------------------------------------------------------------------------------------------------------------------------------------------------------------------------------------------------------------------------------------------------------------------------------------------------------------------------------------------------------------------------------------------------------------------------------------------------------------------------------------------------------------------------------------------------------------------------------------------------------------------------------------------------------------------------------------------|--------|--------------------------------------------|-------------------------------------------------|
| C8010 Upper Deck アッパーデッキ C8020 Motor Ponion Gear (24T/48P) モーターピニオンギア(24T/48P) C8022 Center Drive Shaft Alu アルミセンタードライブシャフト C8023 Motor Mount Alu アルミモーターマウント C8024 Chassis Alu 2.0mm ジュラルミンシャシー2.0mm C8025 Aluminum Spacer 3x6x1(4), 3x6x2(2), 3x7.5x2.5(2) アルミスペーサー3x6x1(4), 3x6x2(2), 3x7.5x2.5(2) C8028 5.5mm Ball Cup + Body Post 5.5mmボールキャップ+ボディポスト C8029 Spur Gear Shaft Bearing Covers スパーギアシャフトベアリングカバー C8037 Motor Mount Set Alu 7075-T6 ジュラルミンモーターマウントセット7075-T6 C8042 Spur Gear Cover Set (PTG-2) スパーギアカバーセット(PTG-2) LCSK03 Round Head Screw M3×8mm ラウンドヘッドスクリュー3x8mm(2.0mm Hex Socket/20pcs) LCSK04 Round Head Screw M3×10mm ラウンドヘッドスクリュー3×10mm(2.0mm Hex Socket/20pcs) LCSK05 Countersunk Screw M3×8mm フラットヘッドスクリュー3×8mm(2.0mm Hex Socket/20pcs) LCSK08 Countersunk Screw M3×8mm フラットヘッドスクリュー3×8mm(2.0mm Hex Socket/20pcs)                                                                                                                                                                                                                                                                                                                                                                                     | C8003  | Chassis Brace with Battery Holder          | シャーシブレース&バッテリーホルダー                              |
| C8020 Motor Ponion Gear (24T/48P) モーターピニオンギア(24T/48P) C8022 Center Drive Shaft Alu アルミセンタードライブシャフト C8023 Motor Mount Alu アルミモーターマウント C8024 Chassis Alu 2.0mm ジュラルミンシャシー2.0mm C8025 Aluminum Spacer 3x6x1(4), 3x6x2(2), 3x7.5x2.5(2) アルミスペーサー3x6x1(4), 3x6x2(2), 3x7.5x2.5(2) C8028 5.5mm Ball Cup + Body Post 5.5mmボールキャップ+ボディポスト C8029 Spur Gear Shaft Bearing Covers スパーギアシャフトベアリングカバー C8037 Motor Mount Set Alu 7075-T6 ジュラルミンモーターマウントセット7075-T6 C8042 Spur Gear Cover Set (PTG-2) スパーギアカバーセット(PTG-2) LCSK03 Round Head Screw M3×8mm ラウンドヘッドスクリュー3x8mm(2.0mm Hex Socket/20pcs) LCSK04 Round Head Screw M3×10mm ラウンドヘッドスクリュー3×6mm(2.0mm Hex Socket/20pcs) LCSK07 Countersunk Screw M3×8mm フラットヘッドスクリュー3×8mm(2.0mm Hex Socket/20pcs) LCSK08 Countersunk Screw M3×8mm フラットヘッドスクリュー3×8mm(2.0mm Hex Socket/20pcs) CSK09 Countersunk Screw M3×10mm フラットヘッドスクリュー3×8mm(2.0mm Hex Socket/20pcs)                                                                                                                                                                                                                                                                                                                                     | C8006  | Chassis Side Guards L+R, Radio Plate       | シャーシサイドガード(左右),受信機フォルダー                         |
| C8022 Center Drive Shaft Alu アルミセンタードライブシャフト C8023 Motor Mount Alu アルミモーターマウント C8024 Chassis Alu 2.0mm ジュラルミンシャシー2.0mm C8025 Aluminum Spacer 3x6x1(4), 3x6x2(2), 3x7.5x2.5(2) アルミスペーサー3x6x1(4), 3x6x2(2), 3x7.5x2.5(2) C8028 5.5mm Ball Cup + Body Post 5.5mmボールキャップ+ボディポスト C8029 Spur Gear Shaft Bearing Covers スパーギアシャフトベアリングカバー C8037 Motor Mount Set Alu 7075-T6 ジュラルミンモーターマウントセット7075-T6 C8042 Spur Gear Cover Set (PTG-2) スパーギアカバーセット(PTG-2) LCSK03 Round Head Screw M3×8mm ラウンドヘッドスクリュー3x8mm(2.0mm Hex Socket/20pcs) LCSK04 Round Head Screw M3×10mm ラウンドヘッドスクリュー3x6mm(2.0mm Hex Socket/20pcs) LCSK07 Countersunk Screw M3×6mm フラットヘッドスクリュー3×8mm(2.0mm Hex Socket/20pcs) LCSK08 Countersunk Screw M3×8mm フラットヘッドスクリュー3×8mm(2.0mm Hex Socket/20pcs)                                                                                                                                                                                                                                                                                                                                                                                                                                                                     | C8010  | Upper Deck                                 | アッパーデッキ                                         |
| Round Head Screw M3×10mm フットヘッドスクリュー3×8mm(2.0mm Hex Socket/20pcs) LCSK09 Countersunk Screw M3×8mm フラットヘッドスクリュー3×8mm(2.0mm Hex Socket/20pcs) LCSK09 Countersunk Screw M3×8mm フラットヘッドスクリュー3×8mm(2.0mm Hex Socket/20pcs) LCSK09 Countersunk Screw M3×8mm フラットヘッドスクリュー3×8mm(2.0mm Hex Socket/20pcs) Countersunk Screw M3×10mm フラットヘッドスクリュー3×10mm(2.0mm Hex Socket/20pcs) フラットヘッドスクリュー3×10mm(2.0mm Hex Socket/20pcs)                                                                                                                                                                                                                                                                                                                          | C8020  | Motor Ponion Gear (24T/48P)                | モーターピニオンギア(24T/48P)                             |
| C8024 Chassis Alu 2.0mm ジュラルミンシャシー2.0mm C8025 Aluminum Spacer 3x6x1(4), 3x6x2(2), 3x7.5x2.5(2) アルミスペーサー3x6x1(4), 3x6x2(2), 3x7.5x2.5(2) C8028 5.5mm Ball Cup + Body Post 5.5mmボールキャップ+ボディポスト C8029 Spur Gear Shaft Bearing Covers スパーギアシャフトベアリングカバー C8037 Motor Mount Set Alu 7075-T6 ジュラルミンモーターマウントセット7075-T6 C8042 Spur Gear Cover Set (PTG-2) スパーギアカバーセット(PTG-2) LCSK03 Round Head Screw M3×8mm ラウンドヘッドスクリュー3x8mm(2.0mm Hex Socket/20pcs) LCSK04 Round Head Screw M3×10mm ラウンドヘッドスクリュー3x10mm(2.0mm Hex Socket/20pcs) LCSK07 Countersunk Screw M3×6mm フラットヘッドスクリュー3×6mm(2.0mm Hex Socket/20pcs) LCSK08 Countersunk Screw M3×8mm フラットヘッドスクリュー3×8mm(2.0mm Hex Socket/20pcs) Countersunk Screw M3×8mm フラットヘッドスクリュー3×8mm(2.0mm Hex Socket/20pcs) Countersunk Screw M3×10mm フラットヘッドスクリュー3×10mm(2.0mm Hex Socket/20pcs)                                                                                                                                                                                                                                                                                                                                                                                                           | C8022  | Center Drive Shaft Alu                     | アルミセンタードライブシャフト                                 |
| Round Head Screw M3×8mm ラウンドヘッドスクリュー3×8mm(2.0mm Hex Socket/20pcs) LCSK04 Round Factor M3×8mm フラットヘッドスクリュー3×6mm(2.0mm Hex Socket/20pcs) LCSK08 Countersunk Screw M3×8mm フラットヘッドスクリュー3×8mm(2.0mm Hex Socket/20pcs) LCSK09 Countersunk Screw M3×8mm フラットヘッドスクリュー3×8mm(2.0mm Hex Socket/20pcs) LCSK09 Countersunk Screw M3×8mm フラットヘッドスクリュー3×8mm(2.0mm Hex Socket/20pcs)                                                                                                                                                                                                                                                                                                                                                                                                                                                                                                                                                                                                                                                                                                                                                                                                                                                          | C8023  | Motor Mount Alu                            | アルミモーターマウント                                     |
| S.5mm Ball Cup + Body Post 5.5mmボールキャップ+ボディポスト C8029 Spur Gear Shaft Bearing Covers スパーギアシャフトベアリングカバー C8037 Motor Mount Set Alu 7075-T6 ジュラルミンモーターマウントセット7075-T6 C8042 Spur Gear Cover Set (PTG-2) スパーギアカバーセット(PTG-2) LCSK03 Round Head Screw M3×8mm ラウンドヘッドスクリュー3x8mm(2.0mm Hex Socket/20pcs) LCSK04 Round Head Screw M3×10mm ラウンドヘッドスクリュー3x10mm(2.0mm Hex Socket/20pcs) LCSK07 Countersunk Screw M3×6mm フラットヘッドスクリュー3×6mm(2.0mm Hex Socket/20pcs) LCSK08 Countersunk Screw M3×8mm フラットヘッドスクリュー3×8mm(2.0mm Hex Socket/20pcs) LCSK09 Countersunk Screw M3×10mm フラットヘッドスクリュー3×10mm(2.0mm Hex Socket/20pcs)                                                                                                                                                                                                                                                                                                                                                                                                                                                                                                                                                                                                                     | C8024  | Chassis Alu 2.0mm                          | ジュラルミンシャシー2.0mm                                 |
| Spur Gear Shaft Bearing Covers スパーギアシャフトベアリングカバー C8037 Motor Mount Set Alu 7075-T6 ジュラルミンモーターマウントセット7075-T6 C8042 Spur Gear Cover Set (PTG-2) スパーギアカバーセット(PTG-2) LCSK03 Round Head Screw M3×8mm ラウンドヘッドスクリュー3x8mm(2.0mm Hex Socket/20pcs) LCSK04 Round Head Screw M3×10mm ラウンドヘッドスクリュー3x10mm(2.0mm Hex Socket/20pcs) LCSK07 Countersunk Screw M3×6mm フラットヘッドスクリュー3×6mm(2.0mm Hex Socket/20pcs) LCSK08 Countersunk Screw M3×8mm フラットヘッドスクリュー3×8mm(2.0mm Hex Socket/20pcs) LCSK09 Countersunk Screw M3×10mm フラットヘッドスクリュー3×10mm(2.0mm Hex Socket/20pcs)                                                                                                                                                                                                                                                                                                                                                                                                                                                                                                                                                                                                                                                                          | C8025  | Aluminum Spacer 3x6x1(4), 3x6x2(2), 3x7.5x | 2.5(2) アルミスペーサー3x6x1(4), 3x6x2(2), 3x7.5x2.5(2) |
| C8037 Motor Mount Set Alu 7075-T6 C8042 Spur Gear Cover Set (PTG-2) スパーギアカバーセット(PTG-2) LCSK03 Round Head Screw M3×8mm ラウンドヘッドスクリュー3x8mm(2.0mm Hex Socket/20pcs) LCSK04 Round Head Screw M3×10mm ラウンドヘッドスクリュー3x10mm(2.0mm Hex Socket/20pcs) LCSK07 Countersunk Screw M3×6mm フラットヘッドスクリュー3×6mm(2.0mm Hex Socket/20pcs) LCSK08 Countersunk Screw M3×8mm フラットヘッドスクリュー3×8mm(2.0mm Hex Socket/20pcs) LCSK09 Countersunk Screw M3×10mm フラットヘッドスクリュー3×10mm(2.0mm Hex Socket/20pcs)                                                                                                                                                                                                                                                                                                                                                                                                                                                                                                                                                                                                                                                                                                                                                    | C8028  | 5.5mm Ball Cup + Body Post                 | 5.5mmボールキャップ+ボディポスト                             |
| C8042Spur Gear Cover Set (PTG-2)スパーギアカバーセット(PTG-2)LCSK03Round Head Screw M3×8mmラウンドヘッドスクリュー3x8mm(2.0mm Hex Socket/20pcs)LCSK04Round Head Screw M3×10mmラウンドヘッドスクリュー3x10mm(2.0mm Hex Socket/20pcs)LCSK07Countersunk Screw M3×6mmフラットヘッドスクリュー3×6mm(2.0mm Hex Socket/20pcs)LCSK08Countersunk Screw M3×8mmフラットヘッドスクリュー3×8mm(2.0mm Hex Socket/20pcs)LCSK09Countersunk Screw M3×10mmフラットヘッドスクリュー3×10mm(2.0mm Hex Socket/20pcs)                                                                                                                                                                                                                                                                                                                                                                                                                                                                                                                                                                                                                                                                                                                                                                                                       | C8029  | Spur Gear Shaft Bearing Covers             | スパーギアシャフトベアリングカバー                               |
| LCSK03 Round Head Screw M3×8mm ラウンドヘッドスクリュー3x8mm(2.0mm Hex Socket/20pcs) LCSK04 Round Head Screw M3×10mm ラウンドヘッドスクリュー3x10mm(2.0mm Hex Socket/20pcs) LCSK07 Countersunk Screw M3×6mm フラットヘッドスクリュー3×6mm(2.0mm Hex Socket/20pcs) LCSK08 Countersunk Screw M3×8mm フラットヘッドスクリュー3×8mm(2.0mm Hex Socket/20pcs) LCSK09 Countersunk Screw M3×10mm フラットヘッドスクリュー3×10mm(2.0mm Hex Socket/20pcs)                                                                                                                                                                                                                                                                                                                                                                                                                                                                                                                                                                                                                                                                                                                                                                                                                                           | C8037  | Motor Mount Set Alu 7075-T6                | ジュラルミンモーターマウントセット7075-T6                        |
| LCSK04 Round Head Screw M3×10mm ラウンドヘッドスクリュー3x10mm(2.0mm Hex Socket/20pcs) LCSK07 Countersunk Screw M3×6mm フラットヘッドスクリュー3×6mm(2.0mm Hex Socket/20pcs) LCSK08 Countersunk Screw M3×8mm フラットヘッドスクリュー3×8mm(2.0mm Hex Socket/20pcs) LCSK09 Countersunk Screw M3×10mm フラットヘッドスクリュー3×10mm(2.0mm Hex Socket/20pcs)                                                                                                                                                                                                                                                                                                                                                                                                                                                                                                                                                                                                                                                                                                                                                                                                                                                                                                                    | C8042  | Spur Gear Cover Set (PTG-2)                | スパーギアカバーセット(PTG-2)                              |
| LCSK07Countersunk Screw M3×6mmフラットヘッドスクリュー3×6mm(2.0mm Hex Socket/20pcs)LCSK08Countersunk Screw M3×8mmフラットヘッドスクリュー3×8mm(2.0mm Hex Socket/20pcs)LCSK09Countersunk Screw M3×10mmフラットヘッドスクリュー3×10mm(2.0mm Hex Socket/20pcs)                                                                                                                                                                                                                                                                                                                                                                                                                                                                                                                                                                                                                                                                                                                                                                                                                                                                                                                                                                                                       | LCSK03 | Round Head Screw M3×8mm                    | ラウンドヘッドスクリュー3x8mm(2.0mm Hex Socket/20pcs)       |
| LCSK08 Countersunk Screw M3×8mm フラットヘッドスクリュー3×8mm(2.0mm Hex Socket/20pcs) LCSK09 Countersunk Screw M3×10mm フラットヘッドスクリュー3×10mm(2.0mm Hex Socket/20pcs)                                                                                                                                                                                                                                                                                                                                                                                                                                                                                                                                                                                                                                                                                                                                                                                                                                                                                                                                                                                                                                                                         | LCSK04 | Round Head Screw M3×10mm                   | ラウンドヘッドスクリュー3x10mm(2.0mm Hex Socket/20pcs)      |
| LCSK09 Countersunk Screw M3×10mm フラットヘッドスクリュー3×10mm(2.0mm Hex Socket/20pcs)                                                                                                                                                                                                                                                                                                                                                                                                                                                                                                                                                                                                                                                                                                                                                                                                                                                                                                                                                                                                                                                                                                                                                   | LCSK07 | Countersunk Screw M3×6mm                   | フラットヘッドスクリュー3×6mm(2.0mm Hex Socket/20pcs)       |
|                                                                                                                                                                                                                                                                                                                                                                                                                                                                                                                                                                                                                                                                                                                                                                                                                                                                                                                                                                                                                                                                                                                                                                                                                               | LCSK08 | Countersunk Screw M3×8mm                   | フラットヘッドスクリュー3×8mm(2.0mm Hex Socket/20pcs)       |
| LCSK14 Set screw M3×3mm 止めネジ3x3mm(1.5mm Hex Socket/20pcs)                                                                                                                                                                                                                                                                                                                                                                                                                                                                                                                                                                                                                                                                                                                                                                                                                                                                                                                                                                                                                                                                                                                                                                     | LCSK09 | Countersunk Screw M3×10mm                  | フラットヘッドスクリュー3×10mm(2.0mm Hex Socket/20pcs)      |
|                                                                                                                                                                                                                                                                                                                                                                                                                                                                                                                                                                                                                                                                                                                                                                                                                                                                                                                                                                                                                                                                                                                                                                                                                               | LCSK14 | Set screw M3×3mm                           | 止めネジ3x3mm(1.5mm Hex Socket/20pcs)               |

 $\bigcirc$ 

М3х6

M3x10

 $\bigcirc$ Set Screw M3x3

Do not fully tighten the screws during assembly. Fully tighten the screws only after both front and rear suspension assemblies are mounted to the chassis.

この段階ではネジを完全に締め付けないで下さい。フロントとリアのサスペンションユニットを 取り付けるた後、ネジの締付けをバランスよく行ってください。

Round Head Screw M3x14

 $(\bigcirc)$ 

М3х6

Countersunk Screw М3х8

**Round Head Screw** M3x10

Spacer 3x7x1

Adjust the gear engagement and thentighten the screw

ギアの隙間を調整後にネジを完全に締めます

Adjust the motor so the pinion meshes with the spur gearproperly. Make sure the gear mesh is not too tight. Thereshould be a small amount of play between the teeth of thepinion gear and the spur gear.

ピニオンギアとスパーギアが正しく嚙み合うようにモーター位置を調整します。 ピニオンギアとスパーギアの間に若干の空間を作りスパーギアが正しく嚙み合うようにモーターのい ち調整します。

Socket Head Screw M2x10

BAG G: FINAL ASSEMBLY

パッケージG:最終組み立て

| C8032  | Body Post Set                     | ボディポストセット                                  |
|--------|-----------------------------------|--------------------------------------------|
| C8033  | Chassis Mud Cover Clear           | シャーシマッドカバー                                 |
| C8038  | Mud guard                         | マッドガード                                     |
| C8039  | Rally Tire Set                    | ラリータイヤセット                                  |
| C8058  | Mudguard Flap 4pcs                | マッドフラップ 4pcs                               |
| LCSK04 | Round Head Screw M3×10mm          | ラウンドヘッドスクリュー3x10mm(2.0mm Hex Socket/20pcs) |
| LCSK13 | Flange Nut M4(7.0mm nut driver/20 | 0pcs) フランジナット M4(7.0mm nut driver/20pcs)   |
| LCSK35 | 1/10 Scale body Clip(20)          | 1/10スケールボディクリップ                            |