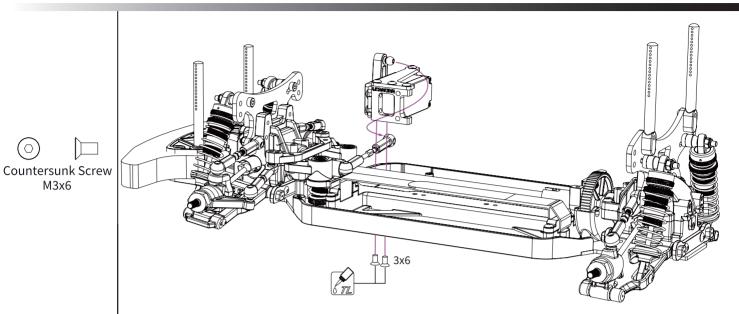

| C8003 Chassis Brace with Battery Holder シャーシブレース&バッテリーホルダー C8010 Chassis Side Guards L+R, Radio Plate シャーシサイドガード(左右),受信機フォルダー C8010 Upper Deck アッパーデッキ C8020 Motor Ponion Gear (24T/48P) モーターピニオンギア(24T/48P) C8022 Center Drive Shaft Alu アルミセンタードライブシャフト C8023 Motor Mount Alu アルミモーターマウント C8024 Chassis Alu 2.0mm ジュラルミンシャシー2.0mm C8025 Aluminum Spacer 3x6x1(4), 3x6x2(2), 3x7.5x2.5(2) アルミスペーサー3x6x1(4), 3x6x2(2), 3x7.5x2.5(2) C8028 5.5mm Ball Cup + Body Post 5.5mmボールキャップ+ボディポスト C8029 Spur Gear Shaft Bearing Covers スパーギアシャフトベアリングカバー C8037 Motor Mount Set Alu 7075-T6 ジュラルミンモーターマウントセット7075-T6 C8042 Spur Gear Cover Set (PTG-2) スパーギアカバーセット(PTG-2) LCSK03 Round Head Screw M3×8mm ラウンドヘッドスクリュー3x8mm(2.0mm Hex Socket/20pcs) LCSK04 Round Head Screw M3×6mm フラットヘッドスクリュー3×8mm(2.0mm Hex Socket/20pcs) LCSK05 Countersunk Screw M3×8mm フラットヘッドスクリュー3×8mm(2.0mm Hex Socket/20pcs) LCSK06 Countersunk Screw M3×8mm フラットヘッドスクリュー3×8mm(2.0mm Hex Socket/20pcs) LCSK07 Countersunk Screw M3×8mm フラットヘッドスクリュー3×8mm(2.0mm Hex Socket/20pcs) LCSK09 Countersunk Screw M3×10mm フラットヘッドスクリュー3×8mm(2.0mm Hex Socket/20pcs) LCSK09 Countersunk Screw M3×10mm フラットヘッドスクリュー3×8mm(2.0mm Hex Socket/20pcs) LCSK14 Set screw M3×3mm |        |                                            | 9                                               |
|-------------------------------------------------------------------------------------------------------------------------------------------------------------------------------------------------------------------------------------------------------------------------------------------------------------------------------------------------------------------------------------------------------------------------------------------------------------------------------------------------------------------------------------------------------------------------------------------------------------------------------------------------------------------------------------------------------------------------------------------------------------------------------------------------------------------------------------------------------------------------------------------------------------------------------------------------------------------------------------------------------------------------------------------------------------------------------------------------------------------------------------------------------------------------------------------------------------------------------|--------|--------------------------------------------|-------------------------------------------------|
| C8010 Upper Deck アッパーデッキ C8020 Motor Ponion Gear (24T/48P) モーターピニオンギア(24T/48P) C8022 Center Drive Shaft Alu アルミセンタードライブシャフト C8023 Motor Mount Alu アルミモーターマウント C8024 Chassis Alu 2.0mm ジュラルミンシャシー2.0mm C8025 Aluminum Spacer 3x6x1(4), 3x6x2(2), 3x7.5x2.5(2) アルミスペーサー3x6x1(4), 3x6x2(2), 3x7.5x2.5(2) C8028 5.5mm Ball Cup + Body Post 5.5mmボールキャップ+ボディポスト C8029 Spur Gear Shaft Bearing Covers スパーギアシャフトベアリングカバー C8037 Motor Mount Set Alu 7075-T6 ジュラルミンモーターマウントセット7075-T6 C8042 Spur Gear Cover Set (PTG-2) スパーギアカバーセット(PTG-2) LCSK03 Round Head Screw M3×8mm ラウンドヘッドスクリュー3x8mm(2.0mm Hex Socket/20pcs) LCSK04 Round Head Screw M3×10mm ラウンドヘッドスクリュー3×10mm(2.0mm Hex Socket/20pcs) LCSK05 Countersunk Screw M3×8mm フラットヘッドスクリュー3×8mm(2.0mm Hex Socket/20pcs) LCSK08 Countersunk Screw M3×8mm フラットヘッドスクリュー3×8mm(2.0mm Hex Socket/20pcs)                                                                                                                                                                                                                                                                                                                                                                                     | C8003  | Chassis Brace with Battery Holder          | シャーシブレース&バッテリーホルダー                              |
| C8020 Motor Ponion Gear (24T/48P) モーターピニオンギア(24T/48P) C8022 Center Drive Shaft Alu アルミセンタードライブシャフト C8023 Motor Mount Alu アルミモーターマウント C8024 Chassis Alu 2.0mm ジュラルミンシャシー2.0mm C8025 Aluminum Spacer 3x6x1(4), 3x6x2(2), 3x7.5x2.5(2) アルミスペーサー3x6x1(4), 3x6x2(2), 3x7.5x2.5(2) C8028 5.5mm Ball Cup + Body Post 5.5mmボールキャップ+ボディポスト C8029 Spur Gear Shaft Bearing Covers スパーギアシャフトベアリングカバー C8037 Motor Mount Set Alu 7075-T6 ジュラルミンモーターマウントセット7075-T6 C8042 Spur Gear Cover Set (PTG-2) スパーギアカバーセット(PTG-2) LCSK03 Round Head Screw M3×8mm ラウンドヘッドスクリュー3x8mm(2.0mm Hex Socket/20pcs) LCSK04 Round Head Screw M3×10mm ラウンドヘッドスクリュー3×6mm(2.0mm Hex Socket/20pcs) LCSK07 Countersunk Screw M3×8mm フラットヘッドスクリュー3×8mm(2.0mm Hex Socket/20pcs) LCSK08 Countersunk Screw M3×8mm フラットヘッドスクリュー3×8mm(2.0mm Hex Socket/20pcs) CSK09 Countersunk Screw M3×10mm フラットヘッドスクリュー3×8mm(2.0mm Hex Socket/20pcs)                                                                                                                                                                                                                                                                                                                                     | C8006  | Chassis Side Guards L+R, Radio Plate       | シャーシサイドガード(左右),受信機フォルダー                         |
| C8022 Center Drive Shaft Alu アルミセンタードライブシャフト C8023 Motor Mount Alu アルミモーターマウント C8024 Chassis Alu 2.0mm ジュラルミンシャシー2.0mm C8025 Aluminum Spacer 3x6x1(4), 3x6x2(2), 3x7.5x2.5(2) アルミスペーサー3x6x1(4), 3x6x2(2), 3x7.5x2.5(2) C8028 5.5mm Ball Cup + Body Post 5.5mmボールキャップ+ボディポスト C8029 Spur Gear Shaft Bearing Covers スパーギアシャフトベアリングカバー C8037 Motor Mount Set Alu 7075-T6 ジュラルミンモーターマウントセット7075-T6 C8042 Spur Gear Cover Set (PTG-2) スパーギアカバーセット(PTG-2) LCSK03 Round Head Screw M3×8mm ラウンドヘッドスクリュー3x8mm(2.0mm Hex Socket/20pcs) LCSK04 Round Head Screw M3×10mm ラウンドヘッドスクリュー3x6mm(2.0mm Hex Socket/20pcs) LCSK07 Countersunk Screw M3×6mm フラットヘッドスクリュー3×8mm(2.0mm Hex Socket/20pcs) LCSK08 Countersunk Screw M3×8mm フラットヘッドスクリュー3×8mm(2.0mm Hex Socket/20pcs)                                                                                                                                                                                                                                                                                                                                                                                                                                                                     | C8010  | Upper Deck                                 | アッパーデッキ                                         |
| Round Head Screw M3×10mm フットヘッドスクリュー3×8mm(2.0mm Hex Socket/20pcs) LCSK09 Countersunk Screw M3×8mm フラットヘッドスクリュー3×8mm(2.0mm Hex Socket/20pcs) LCSK09 Countersunk Screw M3×8mm フラットヘッドスクリュー3×8mm(2.0mm Hex Socket/20pcs) LCSK09 Countersunk Screw M3×8mm フラットヘッドスクリュー3×8mm(2.0mm Hex Socket/20pcs) Countersunk Screw M3×10mm フラットヘッドスクリュー3×10mm(2.0mm Hex Socket/20pcs) フラットヘッドスクリュー3×10mm(2.0mm Hex Socket/20pcs)                                                                                                                                                                                                                                                                                                                          | C8020  | Motor Ponion Gear (24T/48P)                | モーターピニオンギア(24T/48P)                             |
| C8024 Chassis Alu 2.0mm ジュラルミンシャシー2.0mm C8025 Aluminum Spacer 3x6x1(4), 3x6x2(2), 3x7.5x2.5(2) アルミスペーサー3x6x1(4), 3x6x2(2), 3x7.5x2.5(2) C8028 5.5mm Ball Cup + Body Post 5.5mmボールキャップ+ボディポスト C8029 Spur Gear Shaft Bearing Covers スパーギアシャフトベアリングカバー C8037 Motor Mount Set Alu 7075-T6 ジュラルミンモーターマウントセット7075-T6 C8042 Spur Gear Cover Set (PTG-2) スパーギアカバーセット(PTG-2) LCSK03 Round Head Screw M3×8mm ラウンドヘッドスクリュー3x8mm(2.0mm Hex Socket/20pcs) LCSK04 Round Head Screw M3×10mm ラウンドヘッドスクリュー3x10mm(2.0mm Hex Socket/20pcs) LCSK07 Countersunk Screw M3×6mm フラットヘッドスクリュー3×6mm(2.0mm Hex Socket/20pcs) LCSK08 Countersunk Screw M3×8mm フラットヘッドスクリュー3×8mm(2.0mm Hex Socket/20pcs) Countersunk Screw M3×8mm フラットヘッドスクリュー3×8mm(2.0mm Hex Socket/20pcs) Countersunk Screw M3×10mm フラットヘッドスクリュー3×10mm(2.0mm Hex Socket/20pcs)                                                                                                                                                                                                                                                                                                                                                                                                           | C8022  | Center Drive Shaft Alu                     | アルミセンタードライブシャフト                                 |
| Round Head Screw M3×8mm ラウンドヘッドスクリュー3×8mm(2.0mm Hex Socket/20pcs) LCSK04 Round Factor M3×8mm フラットヘッドスクリュー3×6mm(2.0mm Hex Socket/20pcs) LCSK08 Countersunk Screw M3×8mm フラットヘッドスクリュー3×8mm(2.0mm Hex Socket/20pcs) LCSK09 Countersunk Screw M3×8mm フラットヘッドスクリュー3×8mm(2.0mm Hex Socket/20pcs) LCSK09 Countersunk Screw M3×8mm フラットヘッドスクリュー3×8mm(2.0mm Hex Socket/20pcs)                                                                                                                                                                                                                                                                                                                                                                                                                                                                                                                                                                                                                                                                                                                                                                                                                                                          | C8023  | Motor Mount Alu                            | アルミモーターマウント                                     |
| S.5mm Ball Cup + Body Post 5.5mmボールキャップ+ボディポスト C8029 Spur Gear Shaft Bearing Covers スパーギアシャフトベアリングカバー C8037 Motor Mount Set Alu 7075-T6 ジュラルミンモーターマウントセット7075-T6 C8042 Spur Gear Cover Set (PTG-2) スパーギアカバーセット(PTG-2) LCSK03 Round Head Screw M3×8mm ラウンドヘッドスクリュー3x8mm(2.0mm Hex Socket/20pcs) LCSK04 Round Head Screw M3×10mm ラウンドヘッドスクリュー3x10mm(2.0mm Hex Socket/20pcs) LCSK07 Countersunk Screw M3×6mm フラットヘッドスクリュー3×6mm(2.0mm Hex Socket/20pcs) LCSK08 Countersunk Screw M3×8mm フラットヘッドスクリュー3×8mm(2.0mm Hex Socket/20pcs) LCSK09 Countersunk Screw M3×10mm フラットヘッドスクリュー3×10mm(2.0mm Hex Socket/20pcs)                                                                                                                                                                                                                                                                                                                                                                                                                                                                                                                                                                                                                     | C8024  | Chassis Alu 2.0mm                          | ジュラルミンシャシー2.0mm                                 |
| Spur Gear Shaft Bearing Covers スパーギアシャフトベアリングカバー C8037 Motor Mount Set Alu 7075-T6 ジュラルミンモーターマウントセット7075-T6 C8042 Spur Gear Cover Set (PTG-2) スパーギアカバーセット(PTG-2) LCSK03 Round Head Screw M3×8mm ラウンドヘッドスクリュー3x8mm(2.0mm Hex Socket/20pcs) LCSK04 Round Head Screw M3×10mm ラウンドヘッドスクリュー3x10mm(2.0mm Hex Socket/20pcs) LCSK07 Countersunk Screw M3×6mm フラットヘッドスクリュー3×6mm(2.0mm Hex Socket/20pcs) LCSK08 Countersunk Screw M3×8mm フラットヘッドスクリュー3×8mm(2.0mm Hex Socket/20pcs) LCSK09 Countersunk Screw M3×10mm フラットヘッドスクリュー3×10mm(2.0mm Hex Socket/20pcs)                                                                                                                                                                                                                                                                                                                                                                                                                                                                                                                                                                                                                                                                          | C8025  | Aluminum Spacer 3x6x1(4), 3x6x2(2), 3x7.5x | 2.5(2) アルミスペーサー3x6x1(4), 3x6x2(2), 3x7.5x2.5(2) |
| C8037 Motor Mount Set Alu 7075-T6 C8042 Spur Gear Cover Set (PTG-2) スパーギアカバーセット(PTG-2) LCSK03 Round Head Screw M3×8mm ラウンドヘッドスクリュー3x8mm(2.0mm Hex Socket/20pcs) LCSK04 Round Head Screw M3×10mm ラウンドヘッドスクリュー3x10mm(2.0mm Hex Socket/20pcs) LCSK07 Countersunk Screw M3×6mm フラットヘッドスクリュー3×6mm(2.0mm Hex Socket/20pcs) LCSK08 Countersunk Screw M3×8mm フラットヘッドスクリュー3×8mm(2.0mm Hex Socket/20pcs) LCSK09 Countersunk Screw M3×10mm フラットヘッドスクリュー3×10mm(2.0mm Hex Socket/20pcs)                                                                                                                                                                                                                                                                                                                                                                                                                                                                                                                                                                                                                                                                                                                                                    | C8028  | 5.5mm Ball Cup + Body Post                 | 5.5mmボールキャップ+ボディポスト                             |
| C8042Spur Gear Cover Set (PTG-2)スパーギアカバーセット(PTG-2)LCSK03Round Head Screw M3×8mmラウンドヘッドスクリュー3x8mm(2.0mm Hex Socket/20pcs)LCSK04Round Head Screw M3×10mmラウンドヘッドスクリュー3x10mm(2.0mm Hex Socket/20pcs)LCSK07Countersunk Screw M3×6mmフラットヘッドスクリュー3×6mm(2.0mm Hex Socket/20pcs)LCSK08Countersunk Screw M3×8mmフラットヘッドスクリュー3×8mm(2.0mm Hex Socket/20pcs)LCSK09Countersunk Screw M3×10mmフラットヘッドスクリュー3×10mm(2.0mm Hex Socket/20pcs)                                                                                                                                                                                                                                                                                                                                                                                                                                                                                                                                                                                                                                                                                                                                                                                                       | C8029  | Spur Gear Shaft Bearing Covers             | スパーギアシャフトベアリングカバー                               |
| LCSK03 Round Head Screw M3×8mm ラウンドヘッドスクリュー3x8mm(2.0mm Hex Socket/20pcs) LCSK04 Round Head Screw M3×10mm ラウンドヘッドスクリュー3x10mm(2.0mm Hex Socket/20pcs) LCSK07 Countersunk Screw M3×6mm フラットヘッドスクリュー3×6mm(2.0mm Hex Socket/20pcs) LCSK08 Countersunk Screw M3×8mm フラットヘッドスクリュー3×8mm(2.0mm Hex Socket/20pcs) LCSK09 Countersunk Screw M3×10mm フラットヘッドスクリュー3×10mm(2.0mm Hex Socket/20pcs)                                                                                                                                                                                                                                                                                                                                                                                                                                                                                                                                                                                                                                                                                                                                                                                                                                           | C8037  | Motor Mount Set Alu 7075-T6                | ジュラルミンモーターマウントセット7075-T6                        |
| LCSK04 Round Head Screw M3×10mm ラウンドヘッドスクリュー3x10mm(2.0mm Hex Socket/20pcs) LCSK07 Countersunk Screw M3×6mm フラットヘッドスクリュー3×6mm(2.0mm Hex Socket/20pcs) LCSK08 Countersunk Screw M3×8mm フラットヘッドスクリュー3×8mm(2.0mm Hex Socket/20pcs) LCSK09 Countersunk Screw M3×10mm フラットヘッドスクリュー3×10mm(2.0mm Hex Socket/20pcs)                                                                                                                                                                                                                                                                                                                                                                                                                                                                                                                                                                                                                                                                                                                                                                                                                                                                                                                    | C8042  | Spur Gear Cover Set (PTG-2)                | スパーギアカバーセット(PTG-2)                              |
| LCSK07Countersunk Screw M3×6mmフラットヘッドスクリュー3×6mm(2.0mm Hex Socket/20pcs)LCSK08Countersunk Screw M3×8mmフラットヘッドスクリュー3×8mm(2.0mm Hex Socket/20pcs)LCSK09Countersunk Screw M3×10mmフラットヘッドスクリュー3×10mm(2.0mm Hex Socket/20pcs)                                                                                                                                                                                                                                                                                                                                                                                                                                                                                                                                                                                                                                                                                                                                                                                                                                                                                                                                                                                                       | LCSK03 | Round Head Screw M3×8mm                    | ラウンドヘッドスクリュー3x8mm(2.0mm Hex Socket/20pcs)       |
| LCSK08 Countersunk Screw M3×8mm フラットヘッドスクリュー3×8mm(2.0mm Hex Socket/20pcs) LCSK09 Countersunk Screw M3×10mm フラットヘッドスクリュー3×10mm(2.0mm Hex Socket/20pcs)                                                                                                                                                                                                                                                                                                                                                                                                                                                                                                                                                                                                                                                                                                                                                                                                                                                                                                                                                                                                                                                                         | LCSK04 | Round Head Screw M3×10mm                   | ラウンドヘッドスクリュー3x10mm(2.0mm Hex Socket/20pcs)      |
| LCSK09 Countersunk Screw M3×10mm フラットヘッドスクリュー3×10mm(2.0mm Hex Socket/20pcs)                                                                                                                                                                                                                                                                                                                                                                                                                                                                                                                                                                                                                                                                                                                                                                                                                                                                                                                                                                                                                                                                                                                                                   | LCSK07 | Countersunk Screw M3×6mm                   | フラットヘッドスクリュー3×6mm(2.0mm Hex Socket/20pcs)       |
|                                                                                                                                                                                                                                                                                                                                                                                                                                                                                                                                                                                                                                                                                                                                                                                                                                                                                                                                                                                                                                                                                                                                                                                                                               | LCSK08 | Countersunk Screw M3×8mm                   | フラットヘッドスクリュー3×8mm(2.0mm Hex Socket/20pcs)       |
| LCSK14 Set screw M3×3mm 止めネジ3x3mm(1.5mm Hex Socket/20pcs)                                                                                                                                                                                                                                                                                                                                                                                                                                                                                                                                                                                                                                                                                                                                                                                                                                                                                                                                                                                                                                                                                                                                                                     | LCSK09 | Countersunk Screw M3×10mm                  | フラットヘッドスクリュー3×10mm(2.0mm Hex Socket/20pcs)      |
|                                                                                                                                                                                                                                                                                                                                                                                                                                                                                                                                                                                                                                                                                                                                                                                                                                                                                                                                                                                                                                                                                                                                                                                                                               | LCSK14 | Set screw M3×3mm                           | 止めネジ3x3mm(1.5mm Hex Socket/20pcs)               |