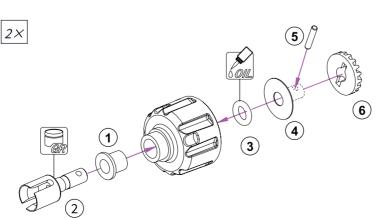

# BAG D:REAR GEAR BOX ASSEMBLY パッケージ D:リアギアボックスセットの組立て

| C7041 | Steel Bevel Drive Gear 14T 14Tベベルドギア                                                          |
|-------|-----------------------------------------------------------------------------------------------|
| C7044 | Arm Mount Inserts Set(4) アームマウント インサート ブッシュセット(4)                                             |
| C7091 | Ball Stud 5.5mm With Thread 8mm ボールスタッド5.5x8mm                                                |
| C8004 | F+R Suspension Arms Set フロント・リアサスペンションアームセット                                                  |
| C8005 | Hinge Pin Set (PTG-2) ピンセット(PTG-2)                                                            |
| C8008 | F+R Gearbox Set フロント・リアギアボックスセット                                                              |
| C8018 | Steel Bevel Drive Gear with Spur Gear, Shaft & Outdrive<br>ベベルドライブギア/シャフト/アウトドライブカップジョイント セット |
| C8019 | Spur Gear 48p 70T スパーギア48P 70T                                                                |
| C8021 | Arm Mount Set Steel アームマウントセット                                                                |
| C8025 | Aluminum Spacer 3x6x1(4), 3x6x2(2), 3x7.5x2.5(2) アルミスペーサー3x6x1(4), 3x6x2(2), 3x7.5x2.5(2)     |
| C8036 | Rear Carbon Fiber Shock Tower カーボンリアショックタワー                                                   |

| LCSK02 | Round Head Screw M3×6mm<br>ラウンドヘッドスクリュー3x6mm(2.0mm Hex Socket/20pcs)          |                               |
|--------|-------------------------------------------------------------------------------|-------------------------------|
| LCSK03 | Round Head Screw M3×8mm<br>ラウンドヘッドスクリュー3x8mm(2.0mm Hex Socket/20pcs)          |                               |
| LCSK04 | Round Head Screw M3×10mm<br>ラウンドヘッドスクリュー3x                                    | 10mm(2.0mm Hex Socket/20pcs)  |
| LCSK12 | Lock Nut M3(5.5mm nut driver/20pcs) ロックナットM3(5.5mm nut driver/20pcs)          |                               |
| LCSK23 | 2×8mm Pins(20)                                                                | ピンセット2x8mm(20)                |
| LCSK24 | 2×9.8mm Pins(20)                                                              | ピンセット2x9.8mm(20)              |
| LCSK32 | 8×14×4mm Bearing(10)                                                          | ベアリング8x14x4mm(10)             |
| LCSK33 | 5×11×4mm Bearing(10)                                                          | ベアリング5x11x4mm(10)             |
| LCSK37 | Set screw M3×6mm(1.5mm Hex Socket/20pcs)<br>止めネジ3x6mm(1.5mm Hex Socket/20pcs) |                               |
| LCSK38 | Socket Head Screw M3×22mm<br>ソケットヘッドスクリュー3x2                                  | 22mm (2.5mm Hex Socket/10pcs) |

Pin 2x8

0 Pin 2x9.8

**Round Head Screw** М3х8

Bearing 5x11x4

Bearing 8x14x4

Spacer 3x7.5x2.5

Lock Nut М3

後