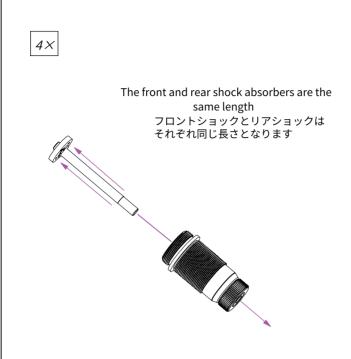

(6)

At this point, the shock absorber will have 0% rebound.

ショックリバウンド率0%設定での制作完了。

4X

4X

Adjust lower shock ball joint to ensure all four shocks are the same length when fully extended. Adjust vehicle ride height using the alu shock adjustable nut.

下部のボールジョイントを調整しシャフトを完全に伸ばした際に4本のショックが同じ長さになるように下部のボールジョイントを調整してください。

アジャスタブルナットを回し、車高の調整をします。

| C7044  | Arm Mount Inserts Set(4)                           | アームマウント インサート ブッシュセット(4)                    |
|--------|----------------------------------------------------|---------------------------------------------|
| C7091  | Ball Stud 5.5mm With Thread 8mm                    | ボールスタッド5.5x8mm                              |
| C8004  | F+R Suspension Arms Set                            | フロント・リアサスペンションアームセット                        |
| C8005  | Hinge Pin Set                                      | ピンセット                                       |
| C8008  | F+R Gearbox Set                                    | フロント・リアギアボックスセット                            |
| C8012  | Steel Bevel Drive Gear with Shaft & Outdrive       | ベベルドライブギア/シャフト/アウトドライブカップジョイント セット          |
| C8021  | Arm Mount Set Steel                                | アームマウントセット                                  |
| C8025  | Aluminum Spacer 3x6x1(4), 3x6x2(2), 3x7.5x2.5(2)   | アルミスペーサー3x6x1(4), 3x6x2(2), 3x7.5x2.5(2)    |
| C8034  | Metal Outdrive                                     | アウトドライブカップ                                  |
| C8035  | Front Carbon Fiber Shock Tower                     | カーボンフロントショックタワー                             |
| C8040  | Bumper Set (PTG-2R)                                | バンパーセット (PTG-2R)                            |
| LCSK02 | Round Head Screw M3x6mm(2.0mm Hex Socket/20pcs)    | ラウンドヘッドスクリュー3x6mm(2.0mm Hex Socket/20pcs)   |
| LCSK03 | Round Head Screw M3x8mm(2.0mm Hex Socket/20pcs)    | ラウンドヘッドスクリュー3x8mm(2.0mm Hex Socket/20pcs)   |
| LCSK04 | Round Head Screw M3x10mm(2.0mm Hex Socket/20pcs)   | ラウンドヘッドスクリュー3x10mm(2.0mm Hex Socket/20pcs)  |
| LCSK06 | Round Head Screw M3x14mm(2.0mm Hex Socket/20pcs)   | ラウンドヘッドスクリュー3x14mm(2.0mm Hex Socket/20pcs)  |
| LCSK23 | 2x8mm Pins(20)                                     | ピンセット2x8mm(20)                              |
| LCSK31 | 5x10x4mm Bearing(10)                               | ベアリング5x10x4mm(10)                           |
| LCSK32 | 8x14x4mm Bearing(10)                               | ベアリング8x14x4mm(10)                           |
| LCSK37 | Set screw M3x6mm(1.5mm Hex Socket/20pcs)           | 止めネジ3x6mm(1.5mm Hex Socket/20pcs)           |
| LCSK38 | Socket Head Screw M3x22mm (2.5mm Hex Socket/10pcs) | ソケットヘッドスクリュー3x22mm (2.5mm Hex Socket/10pcs) |
|        | 1                                                  |                                             |