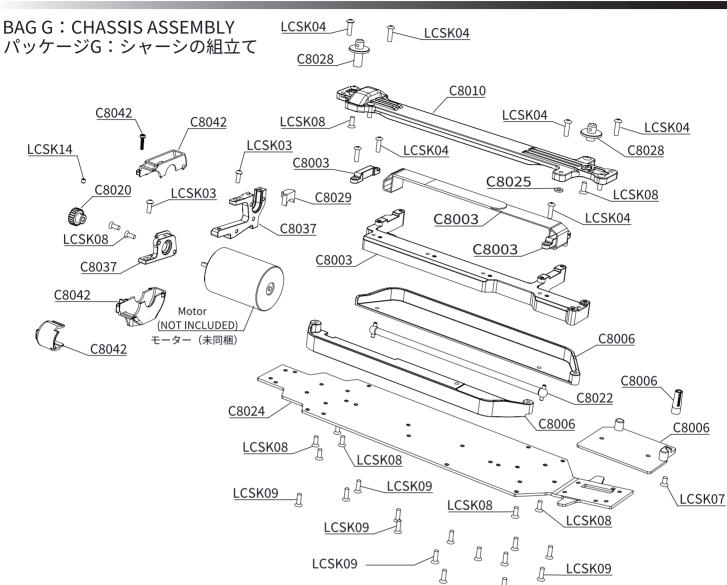

| C8003 Chassis Brace with Battery Holder シャーシブレース&バッテリーホルダー C8010 Chassis Side Guards L+R, Radio Plate シャーシサイドガード(左右),受信機フォルダー C8010 Upper Deck アッパーデッキ C8020 Motor Ponion Gear (24T/48P) モーターピニオンギア(24T/48P) C8022 Center Drive Shaft Alu アルミセンタードライブシャフト C8023 Motor Mount Alu アルミモーターマウント C8024 Chassis Alu 2.0mm ジュラルミンシャシー2.0mm C8025 Aluminum Spacer 3x6x1(4), 3x6x2(2), 3x7.5x2.5(2) アルミスペーサー3x6x1(4), 3x6x2(2), 3x7.5x2.5(2) C8028 5.5mm Ball Cup + Body Post 5.5mmボールキャップ+ボディポスト C8029 Spur Gear Shaft Bearing Covers スパーギアシャフトベアリングカバー C8037 Motor Mount Set Alu 7075-T6 ジュラルミンモーターマウントセット7075-T6 C8042 Spur Gear Cover Set (PTG-2) スパーギアカバーセット(PTG-2) LCSK03 Round Head Screw M3×8mm ラウンドヘッドスクリュー3x8mm(2.0mm Hex Socket/20pcs) LCSK04 Round Head Screw M3×6mm フラットヘッドスクリュー3×8mm(2.0mm Hex Socket/20pcs) LCSK05 Countersunk Screw M3×8mm フラットヘッドスクリュー3×8mm(2.0mm Hex Socket/20pcs) LCSK06 Countersunk Screw M3×8mm フラットヘッドスクリュー3×8mm(2.0mm Hex Socket/20pcs) LCSK07 Countersunk Screw M3×8mm フラットヘッドスクリュー3×8mm(2.0mm Hex Socket/20pcs) LCSK09 Countersunk Screw M3×10mm フラットヘッドスクリュー3×8mm(2.0mm Hex Socket/20pcs) LCSK09 Countersunk Screw M3×10mm フラットヘッドスクリュー3×8mm(2.0mm Hex Socket/20pcs) LCSK14 Set screw M3×3mm |        |                                            | 9                                               |
|-------------------------------------------------------------------------------------------------------------------------------------------------------------------------------------------------------------------------------------------------------------------------------------------------------------------------------------------------------------------------------------------------------------------------------------------------------------------------------------------------------------------------------------------------------------------------------------------------------------------------------------------------------------------------------------------------------------------------------------------------------------------------------------------------------------------------------------------------------------------------------------------------------------------------------------------------------------------------------------------------------------------------------------------------------------------------------------------------------------------------------------------------------------------------------------------------------------------------------|--------|--------------------------------------------|-------------------------------------------------|
| C8010 Upper Deck アッパーデッキ C8020 Motor Ponion Gear (24T/48P) モーターピニオンギア(24T/48P) C8022 Center Drive Shaft Alu アルミセンタードライブシャフト C8023 Motor Mount Alu アルミモーターマウント C8024 Chassis Alu 2.0mm ジュラルミンシャシー2.0mm C8025 Aluminum Spacer 3x6x1(4), 3x6x2(2), 3x7.5x2.5(2) アルミスペーサー3x6x1(4), 3x6x2(2), 3x7.5x2.5(2) C8028 5.5mm Ball Cup + Body Post 5.5mmボールキャップ+ボディポスト C8029 Spur Gear Shaft Bearing Covers スパーギアシャフトベアリングカバー C8037 Motor Mount Set Alu 7075-T6 ジュラルミンモーターマウントセット7075-T6 C8042 Spur Gear Cover Set (PTG-2) スパーギアカバーセット(PTG-2) LCSK03 Round Head Screw M3×8mm ラウンドヘッドスクリュー3x8mm(2.0mm Hex Socket/20pcs) LCSK04 Round Head Screw M3×10mm ラウンドヘッドスクリュー3×10mm(2.0mm Hex Socket/20pcs) LCSK05 Countersunk Screw M3×8mm フラットヘッドスクリュー3×8mm(2.0mm Hex Socket/20pcs) LCSK08 Countersunk Screw M3×8mm フラットヘッドスクリュー3×8mm(2.0mm Hex Socket/20pcs)                                                                                                                                                                                                                                                                                                                                                                                     | C8003  | Chassis Brace with Battery Holder          | シャーシブレース&バッテリーホルダー                              |
| C8020 Motor Ponion Gear (24T/48P) モーターピニオンギア(24T/48P) C8022 Center Drive Shaft Alu アルミセンタードライブシャフト C8023 Motor Mount Alu アルミモーターマウント C8024 Chassis Alu 2.0mm ジュラルミンシャシー2.0mm C8025 Aluminum Spacer 3x6x1(4), 3x6x2(2), 3x7.5x2.5(2) アルミスペーサー3x6x1(4), 3x6x2(2), 3x7.5x2.5(2) C8028 5.5mm Ball Cup + Body Post 5.5mmボールキャップ+ボディポスト C8029 Spur Gear Shaft Bearing Covers スパーギアシャフトベアリングカバー C8037 Motor Mount Set Alu 7075-T6 ジュラルミンモーターマウントセット7075-T6 C8042 Spur Gear Cover Set (PTG-2) スパーギアカバーセット(PTG-2) LCSK03 Round Head Screw M3×8mm ラウンドヘッドスクリュー3x8mm(2.0mm Hex Socket/20pcs) LCSK04 Round Head Screw M3×10mm ラウンドヘッドスクリュー3×6mm(2.0mm Hex Socket/20pcs) LCSK07 Countersunk Screw M3×8mm フラットヘッドスクリュー3×8mm(2.0mm Hex Socket/20pcs) LCSK08 Countersunk Screw M3×8mm フラットヘッドスクリュー3×8mm(2.0mm Hex Socket/20pcs) CSK09 Countersunk Screw M3×10mm フラットヘッドスクリュー3×8mm(2.0mm Hex Socket/20pcs)                                                                                                                                                                                                                                                                                                                                     | C8006  | Chassis Side Guards L+R, Radio Plate       | シャーシサイドガード(左右),受信機フォルダー                         |
| C8022 Center Drive Shaft Alu アルミセンタードライブシャフト C8023 Motor Mount Alu アルミモーターマウント C8024 Chassis Alu 2.0mm ジュラルミンシャシー2.0mm C8025 Aluminum Spacer 3x6x1(4), 3x6x2(2), 3x7.5x2.5(2) アルミスペーサー3x6x1(4), 3x6x2(2), 3x7.5x2.5(2) C8028 5.5mm Ball Cup + Body Post 5.5mmボールキャップ+ボディポスト C8029 Spur Gear Shaft Bearing Covers スパーギアシャフトベアリングカバー C8037 Motor Mount Set Alu 7075-T6 ジュラルミンモーターマウントセット7075-T6 C8042 Spur Gear Cover Set (PTG-2) スパーギアカバーセット(PTG-2) LCSK03 Round Head Screw M3×8mm ラウンドヘッドスクリュー3x8mm(2.0mm Hex Socket/20pcs) LCSK04 Round Head Screw M3×10mm ラウンドヘッドスクリュー3x6mm(2.0mm Hex Socket/20pcs) LCSK07 Countersunk Screw M3×6mm フラットヘッドスクリュー3×8mm(2.0mm Hex Socket/20pcs) LCSK08 Countersunk Screw M3×8mm フラットヘッドスクリュー3×8mm(2.0mm Hex Socket/20pcs)                                                                                                                                                                                                                                                                                                                                                                                                                                                                     | C8010  | Upper Deck                                 | アッパーデッキ                                         |
| Round Head Screw M3×10mm フットヘッドスクリュー3×8mm(2.0mm Hex Socket/20pcs) LCSK09 Countersunk Screw M3×8mm フラットヘッドスクリュー3×8mm(2.0mm Hex Socket/20pcs) LCSK09 Countersunk Screw M3×8mm フラットヘッドスクリュー3×8mm(2.0mm Hex Socket/20pcs) LCSK09 Countersunk Screw M3×8mm フラットヘッドスクリュー3×8mm(2.0mm Hex Socket/20pcs) Countersunk Screw M3×10mm フラットヘッドスクリュー3×10mm(2.0mm Hex Socket/20pcs) フラットヘッドスクリュー3×10mm(2.0mm Hex Socket/20pcs)                                                                                                                                                                                                                                                                                                                          | C8020  | Motor Ponion Gear (24T/48P)                | モーターピニオンギア(24T/48P)                             |
| C8024 Chassis Alu 2.0mm ジュラルミンシャシー2.0mm C8025 Aluminum Spacer 3x6x1(4), 3x6x2(2), 3x7.5x2.5(2) アルミスペーサー3x6x1(4), 3x6x2(2), 3x7.5x2.5(2) C8028 5.5mm Ball Cup + Body Post 5.5mmボールキャップ+ボディポスト C8029 Spur Gear Shaft Bearing Covers スパーギアシャフトベアリングカバー C8037 Motor Mount Set Alu 7075-T6 ジュラルミンモーターマウントセット7075-T6 C8042 Spur Gear Cover Set (PTG-2) スパーギアカバーセット(PTG-2) LCSK03 Round Head Screw M3×8mm ラウンドヘッドスクリュー3x8mm(2.0mm Hex Socket/20pcs) LCSK04 Round Head Screw M3×10mm ラウンドヘッドスクリュー3x10mm(2.0mm Hex Socket/20pcs) LCSK07 Countersunk Screw M3×6mm フラットヘッドスクリュー3×6mm(2.0mm Hex Socket/20pcs) LCSK08 Countersunk Screw M3×8mm フラットヘッドスクリュー3×8mm(2.0mm Hex Socket/20pcs) Countersunk Screw M3×8mm フラットヘッドスクリュー3×8mm(2.0mm Hex Socket/20pcs) Countersunk Screw M3×10mm フラットヘッドスクリュー3×10mm(2.0mm Hex Socket/20pcs)                                                                                                                                                                                                                                                                                                                                                                                                           | C8022  | Center Drive Shaft Alu                     | アルミセンタードライブシャフト                                 |
| Round Head Screw M3×8mm ラウンドヘッドスクリュー3×8mm(2.0mm Hex Socket/20pcs) LCSK04 Round Factor M3×8mm フラットヘッドスクリュー3×6mm(2.0mm Hex Socket/20pcs) LCSK08 Countersunk Screw M3×8mm フラットヘッドスクリュー3×8mm(2.0mm Hex Socket/20pcs) LCSK09 Countersunk Screw M3×8mm フラットヘッドスクリュー3×8mm(2.0mm Hex Socket/20pcs) LCSK09 Countersunk Screw M3×8mm フラットヘッドスクリュー3×8mm(2.0mm Hex Socket/20pcs)                                                                                                                                                                                                                                                                                                                                                                                                                                                                                                                                                                                                                                                                                                                                                                                                                                                          | C8023  | Motor Mount Alu                            | アルミモーターマウント                                     |
| S.5mm Ball Cup + Body Post 5.5mmボールキャップ+ボディポスト C8029 Spur Gear Shaft Bearing Covers スパーギアシャフトベアリングカバー C8037 Motor Mount Set Alu 7075-T6 ジュラルミンモーターマウントセット7075-T6 C8042 Spur Gear Cover Set (PTG-2) スパーギアカバーセット(PTG-2) LCSK03 Round Head Screw M3×8mm ラウンドヘッドスクリュー3x8mm(2.0mm Hex Socket/20pcs) LCSK04 Round Head Screw M3×10mm ラウンドヘッドスクリュー3x10mm(2.0mm Hex Socket/20pcs) LCSK07 Countersunk Screw M3×6mm フラットヘッドスクリュー3×6mm(2.0mm Hex Socket/20pcs) LCSK08 Countersunk Screw M3×8mm フラットヘッドスクリュー3×8mm(2.0mm Hex Socket/20pcs) LCSK09 Countersunk Screw M3×10mm フラットヘッドスクリュー3×10mm(2.0mm Hex Socket/20pcs)                                                                                                                                                                                                                                                                                                                                                                                                                                                                                                                                                                                                                     | C8024  | Chassis Alu 2.0mm                          | ジュラルミンシャシー2.0mm                                 |
| Spur Gear Shaft Bearing Covers スパーギアシャフトベアリングカバー C8037 Motor Mount Set Alu 7075-T6 ジュラルミンモーターマウントセット7075-T6 C8042 Spur Gear Cover Set (PTG-2) スパーギアカバーセット(PTG-2) LCSK03 Round Head Screw M3×8mm ラウンドヘッドスクリュー3x8mm(2.0mm Hex Socket/20pcs) LCSK04 Round Head Screw M3×10mm ラウンドヘッドスクリュー3x10mm(2.0mm Hex Socket/20pcs) LCSK07 Countersunk Screw M3×6mm フラットヘッドスクリュー3×6mm(2.0mm Hex Socket/20pcs) LCSK08 Countersunk Screw M3×8mm フラットヘッドスクリュー3×8mm(2.0mm Hex Socket/20pcs) LCSK09 Countersunk Screw M3×10mm フラットヘッドスクリュー3×10mm(2.0mm Hex Socket/20pcs)                                                                                                                                                                                                                                                                                                                                                                                                                                                                                                                                                                                                                                                                          | C8025  | Aluminum Spacer 3x6x1(4), 3x6x2(2), 3x7.5x | 2.5(2) アルミスペーサー3x6x1(4), 3x6x2(2), 3x7.5x2.5(2) |
| C8037 Motor Mount Set Alu 7075-T6 C8042 Spur Gear Cover Set (PTG-2) スパーギアカバーセット(PTG-2) LCSK03 Round Head Screw M3×8mm ラウンドヘッドスクリュー3x8mm(2.0mm Hex Socket/20pcs) LCSK04 Round Head Screw M3×10mm ラウンドヘッドスクリュー3x10mm(2.0mm Hex Socket/20pcs) LCSK07 Countersunk Screw M3×6mm フラットヘッドスクリュー3×6mm(2.0mm Hex Socket/20pcs) LCSK08 Countersunk Screw M3×8mm フラットヘッドスクリュー3×8mm(2.0mm Hex Socket/20pcs) LCSK09 Countersunk Screw M3×10mm フラットヘッドスクリュー3×10mm(2.0mm Hex Socket/20pcs)                                                                                                                                                                                                                                                                                                                                                                                                                                                                                                                                                                                                                                                                                                                                                    | C8028  | 5.5mm Ball Cup + Body Post                 | 5.5mmボールキャップ+ボディポスト                             |
| C8042Spur Gear Cover Set (PTG-2)スパーギアカバーセット(PTG-2)LCSK03Round Head Screw M3×8mmラウンドヘッドスクリュー3x8mm(2.0mm Hex Socket/20pcs)LCSK04Round Head Screw M3×10mmラウンドヘッドスクリュー3x10mm(2.0mm Hex Socket/20pcs)LCSK07Countersunk Screw M3×6mmフラットヘッドスクリュー3×6mm(2.0mm Hex Socket/20pcs)LCSK08Countersunk Screw M3×8mmフラットヘッドスクリュー3×8mm(2.0mm Hex Socket/20pcs)LCSK09Countersunk Screw M3×10mmフラットヘッドスクリュー3×10mm(2.0mm Hex Socket/20pcs)                                                                                                                                                                                                                                                                                                                                                                                                                                                                                                                                                                                                                                                                                                                                                                                                       | C8029  | Spur Gear Shaft Bearing Covers             | スパーギアシャフトベアリングカバー                               |
| LCSK03 Round Head Screw M3×8mm ラウンドヘッドスクリュー3x8mm(2.0mm Hex Socket/20pcs) LCSK04 Round Head Screw M3×10mm ラウンドヘッドスクリュー3x10mm(2.0mm Hex Socket/20pcs) LCSK07 Countersunk Screw M3×6mm フラットヘッドスクリュー3×6mm(2.0mm Hex Socket/20pcs) LCSK08 Countersunk Screw M3×8mm フラットヘッドスクリュー3×8mm(2.0mm Hex Socket/20pcs) LCSK09 Countersunk Screw M3×10mm フラットヘッドスクリュー3×10mm(2.0mm Hex Socket/20pcs)                                                                                                                                                                                                                                                                                                                                                                                                                                                                                                                                                                                                                                                                                                                                                                                                                                           | C8037  | Motor Mount Set Alu 7075-T6                | ジュラルミンモーターマウントセット7075-T6                        |
| LCSK04 Round Head Screw M3×10mm ラウンドヘッドスクリュー3x10mm(2.0mm Hex Socket/20pcs) LCSK07 Countersunk Screw M3×6mm フラットヘッドスクリュー3×6mm(2.0mm Hex Socket/20pcs) LCSK08 Countersunk Screw M3×8mm フラットヘッドスクリュー3×8mm(2.0mm Hex Socket/20pcs) LCSK09 Countersunk Screw M3×10mm フラットヘッドスクリュー3×10mm(2.0mm Hex Socket/20pcs)                                                                                                                                                                                                                                                                                                                                                                                                                                                                                                                                                                                                                                                                                                                                                                                                                                                                                                                    | C8042  | Spur Gear Cover Set (PTG-2)                | スパーギアカバーセット(PTG-2)                              |
| LCSK07Countersunk Screw M3×6mmフラットヘッドスクリュー3×6mm(2.0mm Hex Socket/20pcs)LCSK08Countersunk Screw M3×8mmフラットヘッドスクリュー3×8mm(2.0mm Hex Socket/20pcs)LCSK09Countersunk Screw M3×10mmフラットヘッドスクリュー3×10mm(2.0mm Hex Socket/20pcs)                                                                                                                                                                                                                                                                                                                                                                                                                                                                                                                                                                                                                                                                                                                                                                                                                                                                                                                                                                                                       | LCSK03 | Round Head Screw M3×8mm                    | ラウンドヘッドスクリュー3x8mm(2.0mm Hex Socket/20pcs)       |
| LCSK08 Countersunk Screw M3×8mm フラットヘッドスクリュー3×8mm(2.0mm Hex Socket/20pcs) LCSK09 Countersunk Screw M3×10mm フラットヘッドスクリュー3×10mm(2.0mm Hex Socket/20pcs)                                                                                                                                                                                                                                                                                                                                                                                                                                                                                                                                                                                                                                                                                                                                                                                                                                                                                                                                                                                                                                                                         | LCSK04 | Round Head Screw M3×10mm                   | ラウンドヘッドスクリュー3x10mm(2.0mm Hex Socket/20pcs)      |
| LCSK09 Countersunk Screw M3×10mm フラットヘッドスクリュー3×10mm(2.0mm Hex Socket/20pcs)                                                                                                                                                                                                                                                                                                                                                                                                                                                                                                                                                                                                                                                                                                                                                                                                                                                                                                                                                                                                                                                                                                                                                   | LCSK07 | Countersunk Screw M3×6mm                   | フラットヘッドスクリュー3×6mm(2.0mm Hex Socket/20pcs)       |
|                                                                                                                                                                                                                                                                                                                                                                                                                                                                                                                                                                                                                                                                                                                                                                                                                                                                                                                                                                                                                                                                                                                                                                                                                               | LCSK08 | Countersunk Screw M3×8mm                   | フラットヘッドスクリュー3×8mm(2.0mm Hex Socket/20pcs)       |
| LCSK14 Set screw M3×3mm 止めネジ3x3mm(1.5mm Hex Socket/20pcs)                                                                                                                                                                                                                                                                                                                                                                                                                                                                                                                                                                                                                                                                                                                                                                                                                                                                                                                                                                                                                                                                                                                                                                     | LCSK09 | Countersunk Screw M3×10mm                  | フラットヘッドスクリュー3×10mm(2.0mm Hex Socket/20pcs)      |
|                                                                                                                                                                                                                                                                                                                                                                                                                                                                                                                                                                                                                                                                                                                                                                                                                                                                                                                                                                                                                                                                                                                                                                                                                               | LCSK14 | Set screw M3×3mm                           | 止めネジ3x3mm(1.5mm Hex Socket/20pcs)               |

 $\bigcirc$ 

М3х6

M3x10

 $\bigcirc$ Set Screw M3x3

Do not fully tighten the screws during assembly. Fully tighten the screws only after both front and rear suspension assemblies are mounted to the chassis.

この段階ではネジを完全に締め付けないで下さい。フロントとリアのサスペンションユニットを 取り付けるた後、ネジの締付けをバランスよく行ってください。

Round Head Screw M3x14

 $(\bigcirc)$ 

М3х6

Countersunk Screw М3х8

**Round Head Screw** M3x10

Spacer 3x7x1

Adjust the gear engagement and thentighten the screw

ギアの隙間を調整後にネジを完全に締めます

Adjust the motor so the pinion meshes with the spur gearproperly. Make sure the gear mesh is not too tight. Thereshould be a small amount of play between the teeth of thepinion gear and the spur gear.

ピニオンギアとスパーギアが正しく嚙み合うようにモーター位置を調整します。 ピニオンギアとスパーギアの間に若干の空間を作りスパーギアが正しく嚙み合うようにモーターのい ち調整します。

Socket Head Screw M2x10

BAG G: FINAL ASSEMBLY

パッケージG:最終組み立て

| C8032  | Body Post Set                     | ボディポストセット                                  |
|--------|-----------------------------------|--------------------------------------------|
| C8033  | Chassis Mud Cover Clear           | シャーシマッドカバー                                 |
| C8038  | Mud guard                         | マッドガード                                     |
| C8039  | Rally Tire Set                    | ラリータイヤセット                                  |
| C8058  | Mudguard Flap 4pcs                | マッドフラップ 4pcs                               |
| LCSK04 | Round Head Screw M3×10mm          | ラウンドヘッドスクリュー3x10mm(2.0mm Hex Socket/20pcs) |
| LCSK13 | Flange Nut M4(7.0mm nut driver/20 | 0pcs) フランジナット M4(7.0mm nut driver/20pcs)   |
| LCSK35 | 1/10 Scale body Clip(20)          | 1/10スケールボディクリップ                            |