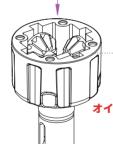

Shim  $5 \times 15 \times 0.3$ 

O-Ring

Pin 2×9.8

Shim  $3 \times 9 \times 0.1$  PROPER AMOUNT OF OIL IN THE DIFFS Remember that during operation the diff gets hotter and the heat may allow the oil to expand. If there is too much oil inside it may interfere with the diff operation and damage the internal gears.

### デフオイルの適正量

デフが作動するとデフ内部が高温になり オイルが膨張することがあります。 オイルが多すぎるとデフの動作に支障 をきたし内部ギアを損傷させる恐れが あります。 ご注意ください。