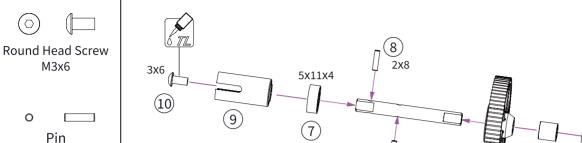

# BAG D:REAR GEAR BOX ASSEMBLY パッケージ D:リアギアボックスセットの組立て

| C7041 | Steel Bevel Drive Gear 14T 14Tベベルドギア                                                          |
|-------|-----------------------------------------------------------------------------------------------|
| C7044 | Arm Mount Inserts Set(4) アームマウント インサート ブッシュセット(4)                                             |
| C7091 | Ball Stud 5.5mm With Thread 8mm ボールスタッド5.5x8mm                                                |
| C8004 | F+R Suspension Arms Set フロント・リアサスペンションアームセット                                                  |
| C8005 | Hinge Pin Set (PTG-2) ピンセット(PTG-2)                                                            |
| C8008 | F+R Gearbox Set フロント・リアギアボックスセット                                                              |
| C8018 | Steel Bevel Drive Gear with Spur Gear, Shaft & Outdrive<br>ベベルドライブギア/シャフト/アウトドライブカップジョイント セット |
| C8019 | Spur Gear 48p 70T スパーギア48P 70T                                                                |
| C8021 | Arm Mount Set Steel アームマウントセット                                                                |
| C8025 | Aluminum Spacer 3x6x1(4), 3x6x2(2), 3x7.5x2.5(2) アルミスペーサー3x6x1(4), 3x6x2(2), 3x7.5x2.5(2)     |
| C8036 | Rear Carbon Fiber Shock Tower カーボンリアショックタワー                                                   |

| LCSK02 | Round Head Screw M3×6mm<br>ラウンドヘッドスクリュー3x6mm(2.0mm Hex Socket/20pcs)          |                               |
|--------|-------------------------------------------------------------------------------|-------------------------------|
| LCSK03 | Round Head Screw M3×8mm<br>ラウンドヘッドスクリュー3x8mm(2.0mm Hex Socket/20pcs)          |                               |
| LCSK04 | Round Head Screw M3×10mm<br>ラウンドヘッドスクリュー3x                                    | 10mm(2.0mm Hex Socket/20pcs)  |
| LCSK12 | Lock Nut M3(5.5mm nut driver/20pcs) ロックナットM3(5.5mm nut driver/20pcs)          |                               |
| LCSK23 | 2×8mm Pins(20)                                                                | ピンセット2x8mm(20)                |
| LCSK24 | 2×9.8mm Pins(20)                                                              | ピンセット2x9.8mm(20)              |
| LCSK32 | 8×14×4mm Bearing(10)                                                          | ベアリング8x14x4mm(10)             |
| LCSK33 | 5×11×4mm Bearing(10)                                                          | ベアリング5x11x4mm(10)             |
| LCSK37 | Set screw M3×6mm(1.5mm Hex Socket/20pcs)<br>止めネジ3x6mm(1.5mm Hex Socket/20pcs) |                               |
| LCSK38 | Socket Head Screw M3×22mm<br>ソケットヘッドスクリュー3x2                                  | 22mm (2.5mm Hex Socket/10pcs) |