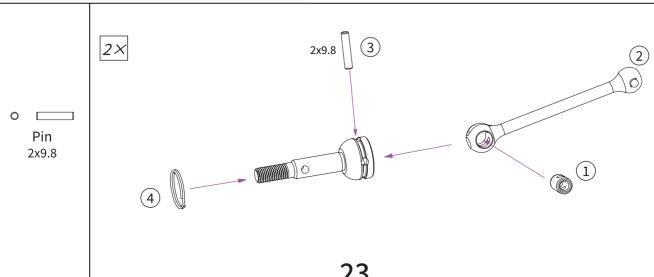

## **BAG D: REAR HUB ASSEMBLY**

パッケージ D:リア ホイールベースの組立て

| C7053 | Wheel Hub Hex 12mm Alu(4)                      | 12mmアルミホイールハブ(4)                                     |
|-------|------------------------------------------------|------------------------------------------------------|
| C7090 | Ball Stud 5.5mm With Thread 6mm                | ボールスタッド5.5x6mm                                       |
| C8002 | Steering Block,C-Hub&Upright Set<br>ステアリングブロ   | ック,C-HUB&アップライトセット                                   |
| C8005 | Hinge Pin Set                                  | ピンセット                                                |
| C8013 | Steel Turnbuckle Set                           | ターンバックルセット                                           |
| C8015 | Front&Rear Drive Shaft Set フロン                 | ト&リア ドライブシャフトセット                                     |
| C8025 | Aluminum Spacer 3x6x1(4), 3x6x2(2)<br>アルミスペーサー | , 3x7.5x2.5(2)<br>- 3x6x1(4), 3x6x2(2), 3x7.5x2.5(2) |

| C8028  | 5.5mm Ball Cup + Body Post                                                                     | 5.5mmボールキャップ+ボディポスト                                            |
|--------|------------------------------------------------------------------------------------------------|----------------------------------------------------------------|
| C8032  | Body Post Set                                                                                  | ボディポストセット                                                      |
| LCSK03 | Round Head Screw M3×8mm<br>ラウンドヘッドスクリ <u>-</u>                                                 | n(2.0mm Hex Socket/20pcs)<br>nu —3x8mm(2.0mm Hex Socket/20pcs) |
| LCSK04 | Round Head Screw M3×10mm(2.0mm Hex Socket/20pcs)<br>ラウンドヘッドスクリュー3x10mm(2.0mm Hex Socket/20pcs) |                                                                |
| LCSK12 | Lock Nut M3(5.5mm nut drive<br>M3E                                                             | r/20pcs)<br>コックナット(5.5mm nut driver/20pcs)                     |
| LCSK24 | 2×9.8mm Pins(20)                                                                               | ピンセット2x9.8mm(20)                                               |
| LCSK31 | 5×10×4mm Bearing(10)                                                                           | ベアリング5x10x4mm(10)                                              |
| LCSK33 | 5×11×4mm Bearing(10)                                                                           | ベアリング5x11x4mm(10)                                              |