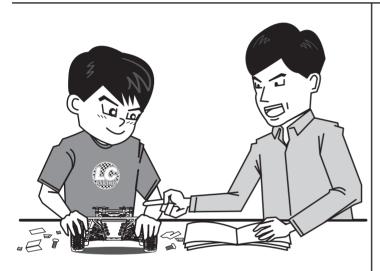

A supervising adult should also read the instructions if a child assemble the model.

子供がモデルを組み立てる際は保護者も説明書を読んで 指導して下さい。

When assembling the kit, tools including side cutters are used. Extra care should be taken to avoid personal injury. キットを組み立てる際にニッパー等の工具を使用しますのでケガをしない様に十分注意して下さい。