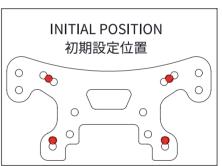

### INITIAL SETTING 初期設定位置

All possible mounting alternatives of eccentric bushings サスマウントブッシュの選択例

If the suspension arm does not move freely use an Arm Reamer to size the holes of the arms サスペンションアームがスムーズに上下しない場合は、

ザスペンションアームがスムースに上下しない場合は、 3mmリーマーを使って穴を拡げて下さい。

Arm Reamer 3.0mm 3mmリーマー

(2)

3

(4)

WWW.LCRACING.NET/@SmallCarBigFun @LC Racing.EMB

**Round Head** Screw  $M2 \times 4$ 

 $\bigcirc$ 