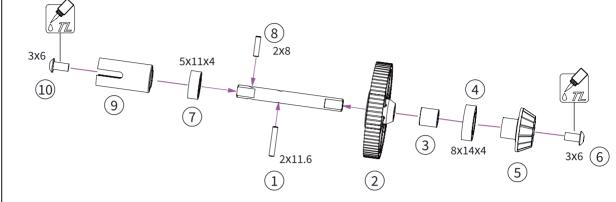

### INITIAL SETTING 初期設定位置

All possible mounting alternatives of eccentric bushings サスマウントブッシュの選択例

If the suspension arm does not move freely use an Arm Reamer to size the holes of the arms サスペンションアームがスムーズに上下しない場合は、

ザスペンションアームがスムースに上下しない場合は、 3mmリーマーを使って穴を拡げて下さい。

Arm Reamer 3.0mm 3mmリーマー

(2)

3

(4)

WWW.LCRACING.NET/@SmallCarBigFun @LC Racing.EMB

**Round Head** Screw  $M2 \times 4$ 

 $\bigcirc$ 