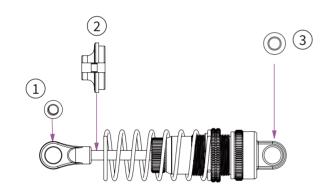

# **BAG B: FRONT & REAR SHOCK ASSEMBLY**

パッケージ B:ショックアブソーバー(フロント/リア)の組立て

| L6022 | Front Shock complete Set | フロントショックセット(2) |
|-------|--------------------------|----------------|
| L6087 | Shock O-Ring Red         | ショックOリング       |
| L6088 | Shock Diaphragm(4)       | ショックダイヤフラム(4)  |
| L6112 | Shock Upper Cap Alu      | ショックアッパーキャップ   |
| L6113 | Shock Adjustable Nut Alu | アジャスタブルナット     |

| L6114 | Lower Shock Cap Alu      | ロワーショックキャップ         |
|-------|--------------------------|---------------------|
| L6116 | Front Shock body (2)     | フロントショックシリンダー       |
| L6121 | Front Shock Shaft Set(2) | フロントショックシャフト セット    |
| L6137 | Front Shock Spring 1.2mm | フロントショックスプリング 1.2mm |
| C8001 | Shock Ball Joint Set     | ボールジョイント セット        |

### EXTREMELY IMPORTANT

Rotate the shock shaft clockwise through the lower shock body assembly.Do not push the shock shaft straight through the lower shock body assembly! This may damage O-ring.(See below) 最重要ポイント

ショックシャフトは 時計回りに回しながら挿入してください。 真直ぐに挿入するとO-Ringが破損する可能性がございます。

### 下記参照

O-Ring 15×3×1mm

Default Shock Rebound Setting 0% Rebound ショックリバウンド率0%設定での制作方法

2X

FRONT フロントショック

Oil 350cst-700cst

Extend the shock shaft all the way. Fill with shock oil.

ショックシャフトを最大まで引き、 ショックオイルを注入します。

REAR リアショック 350cst-600cst

Oil

3~5x UP & DOWN

Move the shock shaft up and down a few times to release the air bubbles trapped beneath the piston.

ショックシャフトを上下に3~5回程 動かして内部の気泡を抜きます。

Put the filled shock vertically for several minutes with the shock shaft fully extended in order to release the remaining air bubbles.

ショックシャフトを完全に伸ばした状態で数 分間垂直に置き、残っている気泡を抜き出し ます。

4

With the shock shaft fully retracted, install shock diaphragm onto shock body by slightly pushing it into the shock body allowing excess oil over flow, wipe off excess shock oil with a towel before moving onto the next step.

シャフトを上まで押し上げてオイルシールを ショック本体に被せた後、シールを軽く手で 押さえて余分なオイルを排出させます。 (5)

Place the shock ball joint onto shock diaphragm and tighten upper shock cap onto shock body.

オイルシールの上にアッパーボールジョイントを優しく置き、アッパーキャップをゆっくりと締め付けます。

(6)

At this point, the shock absorber will have 0% rebound.

ショックリバウンド率0%設定での制作完了。

4X

4X

Adjust lower shock ball joint to ensure all four shocks are the same length when fully extended. Adjust vehicle ride height using the alu shock adjustable nut.

下部のボールジョイントを調整しシャフトを完全に伸ばした際に4本のショックが同じ長さになるように下部のボールジョイントを調整してください。

アジャスタブルナットを回し、車高の調整をします。

| C7044  | Arm Mount Inserts Set(4)                           | アームマウント インサート ブッシュセット(4)                    |
|--------|----------------------------------------------------|---------------------------------------------|
| C7091  | Ball Stud 5.5mm With Thread 8mm                    | ボールスタッド5.5x8mm                              |
| C8004  | F+R Suspension Arms Set                            | フロント・リアサスペンションアームセット                        |
| C8005  | Hinge Pin Set                                      | ピンセット                                       |
| C8008  | F+R Gearbox Set                                    | フロント・リアギアボックスセット                            |
| C8012  | Steel Bevel Drive Gear with Shaft & Outdrive       | ベベルドライブギア/シャフト/アウトドライブカップジョイント セット          |
| C8021  | Arm Mount Set Steel                                | アームマウントセット                                  |
| C8025  | Aluminum Spacer 3x6x1(4), 3x6x2(2), 3x7.5x2.5(2)   | アルミスペーサー3x6x1(4), 3x6x2(2), 3x7.5x2.5(2)    |
| C8034  | Metal Outdrive                                     | アウトドライブカップ                                  |
| C8035  | Front Carbon Fiber Shock Tower                     | カーボンフロントショックタワー                             |
| C8040  | Bumper Set (PTG-2R)                                | バンパーセット (PTG-2R)                            |
| LCSK02 | Round Head Screw M3x6mm(2.0mm Hex Socket/20pcs)    | ラウンドヘッドスクリュー3x6mm(2.0mm Hex Socket/20pcs)   |
| LCSK03 | Round Head Screw M3x8mm(2.0mm Hex Socket/20pcs)    | ラウンドヘッドスクリュー3x8mm(2.0mm Hex Socket/20pcs)   |
| LCSK04 | Round Head Screw M3x10mm(2.0mm Hex Socket/20pcs)   | ラウンドヘッドスクリュー3x10mm(2.0mm Hex Socket/20pcs)  |
| LCSK06 | Round Head Screw M3x14mm(2.0mm Hex Socket/20pcs)   | ラウンドヘッドスクリュー3x14mm(2.0mm Hex Socket/20pcs)  |
| LCSK23 | 2x8mm Pins(20)                                     | ピンセット2x8mm(20)                              |
| LCSK31 | 5x10x4mm Bearing(10)                               | ベアリング5x10x4mm(10)                           |
| LCSK32 | 8x14x4mm Bearing(10)                               | ベアリング8x14x4mm(10)                           |
| LCSK37 | Set screw M3x6mm(1.5mm Hex Socket/20pcs)           | 止めネジ3x6mm(1.5mm Hex Socket/20pcs)           |
| LCSK38 | Socket Head Screw M3x22mm (2.5mm Hex Socket/10pcs) | ソケットヘッドスクリュー3x22mm (2.5mm Hex Socket/10pcs) |
|        | 1                                                  |                                             |