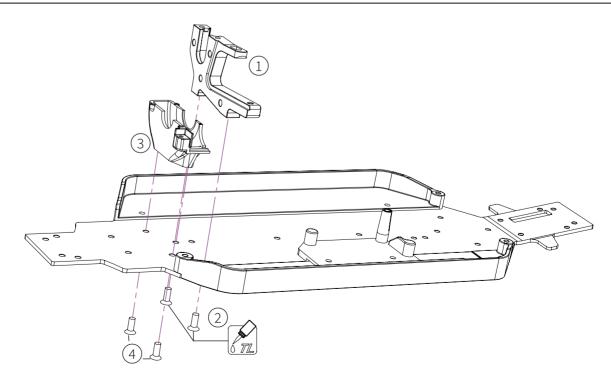

| C8003 Chassis Brace with Battery Holder シャーシブレース&バッテリーホルダー C8010 Chassis Side Guards L+R, Radio Plate シャーシサイドガード(左右),受信機フォルダー C8010 Upper Deck アッパーデッキ C8020 Motor Ponion Gear (24T/48P) モーターピニオンギア(24T/48P) C8022 Center Drive Shaft Alu アルミセンタードライブシャフト C8023 Motor Mount Alu アルミモーターマウント C8024 Chassis Alu 2.0mm ジュラルミンシャシー2.0mm C8025 Aluminum Spacer 3x6x1(4), 3x6x2(2), 3x7.5x2.5(2) アルミスペーサー3x6x1(4), 3x6x2(2), 3x7.5x2.5(2) C8028 5.5mm Ball Cup + Body Post 5.5mmボールキャップ+ボディポスト C8029 Spur Gear Shaft Bearing Covers スパーギアシャフトベアリングカバー C8037 Motor Mount Set Alu 7075-T6 ジュラルミンモーターマウントセット7075-T6 C8042 Spur Gear Cover Set (PTG-2) スパーギアカバーセット(PTG-2) LCSK03 Round Head Screw M3×8mm ラウンドヘッドスクリュー3x8mm(2.0mm Hex Socket/20pcs) LCSK04 Round Head Screw M3×6mm フラットヘッドスクリュー3×8mm(2.0mm Hex Socket/20pcs) LCSK05 Countersunk Screw M3×8mm フラットヘッドスクリュー3×8mm(2.0mm Hex Socket/20pcs) LCSK06 Countersunk Screw M3×8mm フラットヘッドスクリュー3×8mm(2.0mm Hex Socket/20pcs) LCSK07 Countersunk Screw M3×8mm フラットヘッドスクリュー3×8mm(2.0mm Hex Socket/20pcs) LCSK09 Countersunk Screw M3×10mm フラットヘッドスクリュー3×8mm(2.0mm Hex Socket/20pcs) LCSK09 Countersunk Screw M3×10mm フラットヘッドスクリュー3×8mm(2.0mm Hex Socket/20pcs) LCSK14 Set screw M3×3mm |        |                                            | 9                                               |
|-------------------------------------------------------------------------------------------------------------------------------------------------------------------------------------------------------------------------------------------------------------------------------------------------------------------------------------------------------------------------------------------------------------------------------------------------------------------------------------------------------------------------------------------------------------------------------------------------------------------------------------------------------------------------------------------------------------------------------------------------------------------------------------------------------------------------------------------------------------------------------------------------------------------------------------------------------------------------------------------------------------------------------------------------------------------------------------------------------------------------------------------------------------------------------------------------------------------------------|--------|--------------------------------------------|-------------------------------------------------|
| C8010 Upper Deck アッパーデッキ C8020 Motor Ponion Gear (24T/48P) モーターピニオンギア(24T/48P) C8022 Center Drive Shaft Alu アルミセンタードライブシャフト C8023 Motor Mount Alu アルミモーターマウント C8024 Chassis Alu 2.0mm ジュラルミンシャシー2.0mm C8025 Aluminum Spacer 3x6x1(4), 3x6x2(2), 3x7.5x2.5(2) アルミスペーサー3x6x1(4), 3x6x2(2), 3x7.5x2.5(2) C8028 5.5mm Ball Cup + Body Post 5.5mmボールキャップ+ボディポスト C8029 Spur Gear Shaft Bearing Covers スパーギアシャフトベアリングカバー C8037 Motor Mount Set Alu 7075-T6 ジュラルミンモーターマウントセット7075-T6 C8042 Spur Gear Cover Set (PTG-2) スパーギアカバーセット(PTG-2) LCSK03 Round Head Screw M3×8mm ラウンドヘッドスクリュー3x8mm(2.0mm Hex Socket/20pcs) LCSK04 Round Head Screw M3×10mm ラウンドヘッドスクリュー3×10mm(2.0mm Hex Socket/20pcs) LCSK05 Countersunk Screw M3×8mm フラットヘッドスクリュー3×8mm(2.0mm Hex Socket/20pcs) LCSK08 Countersunk Screw M3×8mm フラットヘッドスクリュー3×8mm(2.0mm Hex Socket/20pcs)                                                                                                                                                                                                                                                                                                                                                                                     | C8003  | Chassis Brace with Battery Holder          | シャーシブレース&バッテリーホルダー                              |
| C8020 Motor Ponion Gear (24T/48P) モーターピニオンギア(24T/48P) C8022 Center Drive Shaft Alu アルミセンタードライブシャフト C8023 Motor Mount Alu アルミモーターマウント C8024 Chassis Alu 2.0mm ジュラルミンシャシー2.0mm C8025 Aluminum Spacer 3x6x1(4), 3x6x2(2), 3x7.5x2.5(2) アルミスペーサー3x6x1(4), 3x6x2(2), 3x7.5x2.5(2) C8028 5.5mm Ball Cup + Body Post 5.5mmボールキャップ+ボディポスト C8029 Spur Gear Shaft Bearing Covers スパーギアシャフトベアリングカバー C8037 Motor Mount Set Alu 7075-T6 ジュラルミンモーターマウントセット7075-T6 C8042 Spur Gear Cover Set (PTG-2) スパーギアカバーセット(PTG-2) LCSK03 Round Head Screw M3×8mm ラウンドヘッドスクリュー3x8mm(2.0mm Hex Socket/20pcs) LCSK04 Round Head Screw M3×10mm ラウンドヘッドスクリュー3×6mm(2.0mm Hex Socket/20pcs) LCSK07 Countersunk Screw M3×8mm フラットヘッドスクリュー3×8mm(2.0mm Hex Socket/20pcs) LCSK08 Countersunk Screw M3×8mm フラットヘッドスクリュー3×8mm(2.0mm Hex Socket/20pcs) CSK09 Countersunk Screw M3×10mm フラットヘッドスクリュー3×8mm(2.0mm Hex Socket/20pcs)                                                                                                                                                                                                                                                                                                                                     | C8006  | Chassis Side Guards L+R, Radio Plate       | シャーシサイドガード(左右),受信機フォルダー                         |
| C8022 Center Drive Shaft Alu アルミセンタードライブシャフト C8023 Motor Mount Alu アルミモーターマウント C8024 Chassis Alu 2.0mm ジュラルミンシャシー2.0mm C8025 Aluminum Spacer 3x6x1(4), 3x6x2(2), 3x7.5x2.5(2) アルミスペーサー3x6x1(4), 3x6x2(2), 3x7.5x2.5(2) C8028 5.5mm Ball Cup + Body Post 5.5mmボールキャップ+ボディポスト C8029 Spur Gear Shaft Bearing Covers スパーギアシャフトベアリングカバー C8037 Motor Mount Set Alu 7075-T6 ジュラルミンモーターマウントセット7075-T6 C8042 Spur Gear Cover Set (PTG-2) スパーギアカバーセット(PTG-2) LCSK03 Round Head Screw M3×8mm ラウンドヘッドスクリュー3x8mm(2.0mm Hex Socket/20pcs) LCSK04 Round Head Screw M3×10mm ラウンドヘッドスクリュー3x6mm(2.0mm Hex Socket/20pcs) LCSK07 Countersunk Screw M3×6mm フラットヘッドスクリュー3×8mm(2.0mm Hex Socket/20pcs) LCSK08 Countersunk Screw M3×8mm フラットヘッドスクリュー3×8mm(2.0mm Hex Socket/20pcs)                                                                                                                                                                                                                                                                                                                                                                                                                                                                     | C8010  | Upper Deck                                 | アッパーデッキ                                         |
| Round Head Screw M3×10mm フットヘッドスクリュー3×8mm(2.0mm Hex Socket/20pcs) LCSK09 Countersunk Screw M3×8mm フラットヘッドスクリュー3×8mm(2.0mm Hex Socket/20pcs) LCSK09 Countersunk Screw M3×8mm フラットヘッドスクリュー3×8mm(2.0mm Hex Socket/20pcs) LCSK09 Countersunk Screw M3×8mm フラットヘッドスクリュー3×8mm(2.0mm Hex Socket/20pcs) Countersunk Screw M3×10mm フラットヘッドスクリュー3×10mm(2.0mm Hex Socket/20pcs) フラットヘッドスクリュー3×10mm(2.0mm Hex Socket/20pcs)                                                                                                                                                                                                                                                                                                                          | C8020  | Motor Ponion Gear (24T/48P)                | モーターピニオンギア(24T/48P)                             |
| C8024 Chassis Alu 2.0mm ジュラルミンシャシー2.0mm C8025 Aluminum Spacer 3x6x1(4), 3x6x2(2), 3x7.5x2.5(2) アルミスペーサー3x6x1(4), 3x6x2(2), 3x7.5x2.5(2) C8028 5.5mm Ball Cup + Body Post 5.5mmボールキャップ+ボディポスト C8029 Spur Gear Shaft Bearing Covers スパーギアシャフトベアリングカバー C8037 Motor Mount Set Alu 7075-T6 ジュラルミンモーターマウントセット7075-T6 C8042 Spur Gear Cover Set (PTG-2) スパーギアカバーセット(PTG-2) LCSK03 Round Head Screw M3×8mm ラウンドヘッドスクリュー3x8mm(2.0mm Hex Socket/20pcs) LCSK04 Round Head Screw M3×10mm ラウンドヘッドスクリュー3x10mm(2.0mm Hex Socket/20pcs) LCSK07 Countersunk Screw M3×6mm フラットヘッドスクリュー3×6mm(2.0mm Hex Socket/20pcs) LCSK08 Countersunk Screw M3×8mm フラットヘッドスクリュー3×8mm(2.0mm Hex Socket/20pcs) Countersunk Screw M3×8mm フラットヘッドスクリュー3×8mm(2.0mm Hex Socket/20pcs) Countersunk Screw M3×10mm フラットヘッドスクリュー3×10mm(2.0mm Hex Socket/20pcs)                                                                                                                                                                                                                                                                                                                                                                                                           | C8022  | Center Drive Shaft Alu                     | アルミセンタードライブシャフト                                 |
| Round Head Screw M3×8mm ラウンドヘッドスクリュー3×8mm(2.0mm Hex Socket/20pcs) LCSK04 Round Factor M3×8mm フラットヘッドスクリュー3×6mm(2.0mm Hex Socket/20pcs) LCSK08 Countersunk Screw M3×8mm フラットヘッドスクリュー3×8mm(2.0mm Hex Socket/20pcs) LCSK09 Countersunk Screw M3×8mm フラットヘッドスクリュー3×8mm(2.0mm Hex Socket/20pcs) LCSK09 Countersunk Screw M3×8mm フラットヘッドスクリュー3×8mm(2.0mm Hex Socket/20pcs)                                                                                                                                                                                                                                                                                                                                                                                                                                                                                                                                                                                                                                                                                                                                                                                                                                                          | C8023  | Motor Mount Alu                            | アルミモーターマウント                                     |
| S.5mm Ball Cup + Body Post 5.5mmボールキャップ+ボディポスト C8029 Spur Gear Shaft Bearing Covers スパーギアシャフトベアリングカバー C8037 Motor Mount Set Alu 7075-T6 ジュラルミンモーターマウントセット7075-T6 C8042 Spur Gear Cover Set (PTG-2) スパーギアカバーセット(PTG-2) LCSK03 Round Head Screw M3×8mm ラウンドヘッドスクリュー3x8mm(2.0mm Hex Socket/20pcs) LCSK04 Round Head Screw M3×10mm ラウンドヘッドスクリュー3x10mm(2.0mm Hex Socket/20pcs) LCSK07 Countersunk Screw M3×6mm フラットヘッドスクリュー3×6mm(2.0mm Hex Socket/20pcs) LCSK08 Countersunk Screw M3×8mm フラットヘッドスクリュー3×8mm(2.0mm Hex Socket/20pcs) LCSK09 Countersunk Screw M3×10mm フラットヘッドスクリュー3×10mm(2.0mm Hex Socket/20pcs)                                                                                                                                                                                                                                                                                                                                                                                                                                                                                                                                                                                                                     | C8024  | Chassis Alu 2.0mm                          | ジュラルミンシャシー2.0mm                                 |
| Spur Gear Shaft Bearing Covers スパーギアシャフトベアリングカバー C8037 Motor Mount Set Alu 7075-T6 ジュラルミンモーターマウントセット7075-T6 C8042 Spur Gear Cover Set (PTG-2) スパーギアカバーセット(PTG-2) LCSK03 Round Head Screw M3×8mm ラウンドヘッドスクリュー3x8mm(2.0mm Hex Socket/20pcs) LCSK04 Round Head Screw M3×10mm ラウンドヘッドスクリュー3x10mm(2.0mm Hex Socket/20pcs) LCSK07 Countersunk Screw M3×6mm フラットヘッドスクリュー3×6mm(2.0mm Hex Socket/20pcs) LCSK08 Countersunk Screw M3×8mm フラットヘッドスクリュー3×8mm(2.0mm Hex Socket/20pcs) LCSK09 Countersunk Screw M3×10mm フラットヘッドスクリュー3×10mm(2.0mm Hex Socket/20pcs)                                                                                                                                                                                                                                                                                                                                                                                                                                                                                                                                                                                                                                                                          | C8025  | Aluminum Spacer 3x6x1(4), 3x6x2(2), 3x7.5x | 2.5(2) アルミスペーサー3x6x1(4), 3x6x2(2), 3x7.5x2.5(2) |
| C8037 Motor Mount Set Alu 7075-T6 C8042 Spur Gear Cover Set (PTG-2) スパーギアカバーセット(PTG-2) LCSK03 Round Head Screw M3×8mm ラウンドヘッドスクリュー3x8mm(2.0mm Hex Socket/20pcs) LCSK04 Round Head Screw M3×10mm ラウンドヘッドスクリュー3x10mm(2.0mm Hex Socket/20pcs) LCSK07 Countersunk Screw M3×6mm フラットヘッドスクリュー3×6mm(2.0mm Hex Socket/20pcs) LCSK08 Countersunk Screw M3×8mm フラットヘッドスクリュー3×8mm(2.0mm Hex Socket/20pcs) LCSK09 Countersunk Screw M3×10mm フラットヘッドスクリュー3×10mm(2.0mm Hex Socket/20pcs)                                                                                                                                                                                                                                                                                                                                                                                                                                                                                                                                                                                                                                                                                                                                                    | C8028  | 5.5mm Ball Cup + Body Post                 | 5.5mmボールキャップ+ボディポスト                             |
| C8042Spur Gear Cover Set (PTG-2)スパーギアカバーセット(PTG-2)LCSK03Round Head Screw M3×8mmラウンドヘッドスクリュー3x8mm(2.0mm Hex Socket/20pcs)LCSK04Round Head Screw M3×10mmラウンドヘッドスクリュー3x10mm(2.0mm Hex Socket/20pcs)LCSK07Countersunk Screw M3×6mmフラットヘッドスクリュー3×6mm(2.0mm Hex Socket/20pcs)LCSK08Countersunk Screw M3×8mmフラットヘッドスクリュー3×8mm(2.0mm Hex Socket/20pcs)LCSK09Countersunk Screw M3×10mmフラットヘッドスクリュー3×10mm(2.0mm Hex Socket/20pcs)                                                                                                                                                                                                                                                                                                                                                                                                                                                                                                                                                                                                                                                                                                                                                                                                       | C8029  | Spur Gear Shaft Bearing Covers             | スパーギアシャフトベアリングカバー                               |
| LCSK03 Round Head Screw M3×8mm ラウンドヘッドスクリュー3x8mm(2.0mm Hex Socket/20pcs) LCSK04 Round Head Screw M3×10mm ラウンドヘッドスクリュー3x10mm(2.0mm Hex Socket/20pcs) LCSK07 Countersunk Screw M3×6mm フラットヘッドスクリュー3×6mm(2.0mm Hex Socket/20pcs) LCSK08 Countersunk Screw M3×8mm フラットヘッドスクリュー3×8mm(2.0mm Hex Socket/20pcs) LCSK09 Countersunk Screw M3×10mm フラットヘッドスクリュー3×10mm(2.0mm Hex Socket/20pcs)                                                                                                                                                                                                                                                                                                                                                                                                                                                                                                                                                                                                                                                                                                                                                                                                                                           | C8037  | Motor Mount Set Alu 7075-T6                | ジュラルミンモーターマウントセット7075-T6                        |
| LCSK04 Round Head Screw M3×10mm ラウンドヘッドスクリュー3x10mm(2.0mm Hex Socket/20pcs) LCSK07 Countersunk Screw M3×6mm フラットヘッドスクリュー3×6mm(2.0mm Hex Socket/20pcs) LCSK08 Countersunk Screw M3×8mm フラットヘッドスクリュー3×8mm(2.0mm Hex Socket/20pcs) LCSK09 Countersunk Screw M3×10mm フラットヘッドスクリュー3×10mm(2.0mm Hex Socket/20pcs)                                                                                                                                                                                                                                                                                                                                                                                                                                                                                                                                                                                                                                                                                                                                                                                                                                                                                                                    | C8042  | Spur Gear Cover Set (PTG-2)                | スパーギアカバーセット(PTG-2)                              |
| LCSK07Countersunk Screw M3×6mmフラットヘッドスクリュー3×6mm(2.0mm Hex Socket/20pcs)LCSK08Countersunk Screw M3×8mmフラットヘッドスクリュー3×8mm(2.0mm Hex Socket/20pcs)LCSK09Countersunk Screw M3×10mmフラットヘッドスクリュー3×10mm(2.0mm Hex Socket/20pcs)                                                                                                                                                                                                                                                                                                                                                                                                                                                                                                                                                                                                                                                                                                                                                                                                                                                                                                                                                                                                       | LCSK03 | Round Head Screw M3×8mm                    | ラウンドヘッドスクリュー3x8mm(2.0mm Hex Socket/20pcs)       |
| LCSK08 Countersunk Screw M3×8mm フラットヘッドスクリュー3×8mm(2.0mm Hex Socket/20pcs) LCSK09 Countersunk Screw M3×10mm フラットヘッドスクリュー3×10mm(2.0mm Hex Socket/20pcs)                                                                                                                                                                                                                                                                                                                                                                                                                                                                                                                                                                                                                                                                                                                                                                                                                                                                                                                                                                                                                                                                         | LCSK04 | Round Head Screw M3×10mm                   | ラウンドヘッドスクリュー3x10mm(2.0mm Hex Socket/20pcs)      |
| LCSK09 Countersunk Screw M3×10mm フラットヘッドスクリュー3×10mm(2.0mm Hex Socket/20pcs)                                                                                                                                                                                                                                                                                                                                                                                                                                                                                                                                                                                                                                                                                                                                                                                                                                                                                                                                                                                                                                                                                                                                                   | LCSK07 | Countersunk Screw M3×6mm                   | フラットヘッドスクリュー3×6mm(2.0mm Hex Socket/20pcs)       |
|                                                                                                                                                                                                                                                                                                                                                                                                                                                                                                                                                                                                                                                                                                                                                                                                                                                                                                                                                                                                                                                                                                                                                                                                                               | LCSK08 | Countersunk Screw M3×8mm                   | フラットヘッドスクリュー3×8mm(2.0mm Hex Socket/20pcs)       |
| LCSK14 Set screw M3×3mm 止めネジ3x3mm(1.5mm Hex Socket/20pcs)                                                                                                                                                                                                                                                                                                                                                                                                                                                                                                                                                                                                                                                                                                                                                                                                                                                                                                                                                                                                                                                                                                                                                                     | LCSK09 | Countersunk Screw M3×10mm                  | フラットヘッドスクリュー3×10mm(2.0mm Hex Socket/20pcs)      |
|                                                                                                                                                                                                                                                                                                                                                                                                                                                                                                                                                                                                                                                                                                                                                                                                                                                                                                                                                                                                                                                                                                                                                                                                                               | LCSK14 | Set screw M3×3mm                           | 止めネジ3x3mm(1.5mm Hex Socket/20pcs)               |

 $\bigcirc$ 

М3х6

M3x10

 $\bigcirc$ Set Screw M3x3

Do not fully tighten the screws during assembly. Fully tighten the screws only after both front and rear suspension assemblies are mounted to the chassis.

この段階ではネジを完全に締め付けないで下さい。フロントとリアのサスペンションユニットを 取り付けるた後、ネジの締付けをバランスよく行ってください。

Round Head Screw M3x14

 $(\bigcirc)$ 

М3х6

Countersunk Screw М3х8

**Round Head Screw** M3x10

Spacer 3x7x1

Adjust the gear engagement and thentighten the screw