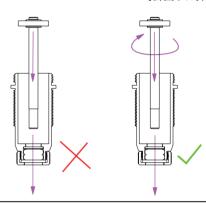

### EXTREMELY IMPORTANT

Rotate the shock shaft clockwise through the lower shock body assembly.Do not push the shock shaft straight through the lower shock body assembly! This may damage O-ring.(See below) 最重要ポイント

ショックシャフトは 時計回りに回しながら挿入してください。 真直ぐに挿入するとO-Ringが破損する可能性がございます。