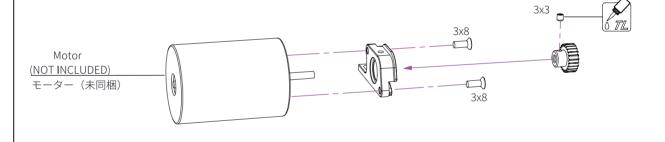

| C8003 Chassis Brace with Battery Holder シャーシブレース&バッテリーホルダー C8010 Chassis Side Guards L+R, Radio Plate シャーシサイドガード(左右),受信機フォルダー C8010 Upper Deck アッパーデッキ C8020 Motor Ponion Gear (24T/48P) モーターピニオンギア(24T/48P) C8022 Center Drive Shaft Alu アルミセンタードライブシャフト C8023 Motor Mount Alu アルミモーターマウント C8024 Chassis Alu 2.0mm ジュラルミンシャシー2.0mm C8025 Aluminum Spacer 3x6x1(4), 3x6x2(2), 3x7.5x2.5(2) アルミスペーサー3x6x1(4), 3x6x2(2), 3x7.5x2.5(2) C8028 5.5mm Ball Cup + Body Post 5.5mmボールキャップ+ボディポスト C8029 Spur Gear Shaft Bearing Covers スパーギアシャフトベアリングカバー C8037 Motor Mount Set Alu 7075-T6 ジュラルミンモーターマウントセット7075-T6 C8042 Spur Gear Cover Set (PTG-2) スパーギアカバーセット(PTG-2) LCSK03 Round Head Screw M3×8mm ラウンドヘッドスクリュー3x8mm(2.0mm Hex Socket/20pcs) LCSK04 Round Head Screw M3×6mm フラットヘッドスクリュー3×8mm(2.0mm Hex Socket/20pcs) LCSK05 Countersunk Screw M3×8mm フラットヘッドスクリュー3×8mm(2.0mm Hex Socket/20pcs) LCSK06 Countersunk Screw M3×8mm フラットヘッドスクリュー3×8mm(2.0mm Hex Socket/20pcs) LCSK07 Countersunk Screw M3×8mm フラットヘッドスクリュー3×8mm(2.0mm Hex Socket/20pcs) LCSK09 Countersunk Screw M3×10mm フラットヘッドスクリュー3×8mm(2.0mm Hex Socket/20pcs) LCSK09 Countersunk Screw M3×10mm フラットヘッドスクリュー3×8mm(2.0mm Hex Socket/20pcs) LCSK14 Set screw M3×3mm |        |                                            | 9                                               |
|-------------------------------------------------------------------------------------------------------------------------------------------------------------------------------------------------------------------------------------------------------------------------------------------------------------------------------------------------------------------------------------------------------------------------------------------------------------------------------------------------------------------------------------------------------------------------------------------------------------------------------------------------------------------------------------------------------------------------------------------------------------------------------------------------------------------------------------------------------------------------------------------------------------------------------------------------------------------------------------------------------------------------------------------------------------------------------------------------------------------------------------------------------------------------------------------------------------------------------|--------|--------------------------------------------|-------------------------------------------------|
| C8010 Upper Deck アッパーデッキ C8020 Motor Ponion Gear (24T/48P) モーターピニオンギア(24T/48P) C8022 Center Drive Shaft Alu アルミセンタードライブシャフト C8023 Motor Mount Alu アルミモーターマウント C8024 Chassis Alu 2.0mm ジュラルミンシャシー2.0mm C8025 Aluminum Spacer 3x6x1(4), 3x6x2(2), 3x7.5x2.5(2) アルミスペーサー3x6x1(4), 3x6x2(2), 3x7.5x2.5(2) C8028 5.5mm Ball Cup + Body Post 5.5mmボールキャップ+ボディポスト C8029 Spur Gear Shaft Bearing Covers スパーギアシャフトベアリングカバー C8037 Motor Mount Set Alu 7075-T6 ジュラルミンモーターマウントセット7075-T6 C8042 Spur Gear Cover Set (PTG-2) スパーギアカバーセット(PTG-2) LCSK03 Round Head Screw M3×8mm ラウンドヘッドスクリュー3x8mm(2.0mm Hex Socket/20pcs) LCSK04 Round Head Screw M3×10mm ラウンドヘッドスクリュー3×10mm(2.0mm Hex Socket/20pcs) LCSK05 Countersunk Screw M3×8mm フラットヘッドスクリュー3×8mm(2.0mm Hex Socket/20pcs) LCSK08 Countersunk Screw M3×8mm フラットヘッドスクリュー3×8mm(2.0mm Hex Socket/20pcs)                                                                                                                                                                                                                                                                                                                                                                                     | C8003  | Chassis Brace with Battery Holder          | シャーシブレース&バッテリーホルダー                              |
| C8020 Motor Ponion Gear (24T/48P) モーターピニオンギア(24T/48P) C8022 Center Drive Shaft Alu アルミセンタードライブシャフト C8023 Motor Mount Alu アルミモーターマウント C8024 Chassis Alu 2.0mm ジュラルミンシャシー2.0mm C8025 Aluminum Spacer 3x6x1(4), 3x6x2(2), 3x7.5x2.5(2) アルミスペーサー3x6x1(4), 3x6x2(2), 3x7.5x2.5(2) C8028 5.5mm Ball Cup + Body Post 5.5mmボールキャップ+ボディポスト C8029 Spur Gear Shaft Bearing Covers スパーギアシャフトベアリングカバー C8037 Motor Mount Set Alu 7075-T6 ジュラルミンモーターマウントセット7075-T6 C8042 Spur Gear Cover Set (PTG-2) スパーギアカバーセット(PTG-2) LCSK03 Round Head Screw M3×8mm ラウンドヘッドスクリュー3x8mm(2.0mm Hex Socket/20pcs) LCSK04 Round Head Screw M3×10mm ラウンドヘッドスクリュー3×6mm(2.0mm Hex Socket/20pcs) LCSK07 Countersunk Screw M3×8mm フラットヘッドスクリュー3×8mm(2.0mm Hex Socket/20pcs) LCSK08 Countersunk Screw M3×8mm フラットヘッドスクリュー3×8mm(2.0mm Hex Socket/20pcs) CSK09 Countersunk Screw M3×10mm フラットヘッドスクリュー3×8mm(2.0mm Hex Socket/20pcs)                                                                                                                                                                                                                                                                                                                                     | C8006  | Chassis Side Guards L+R, Radio Plate       | シャーシサイドガード(左右),受信機フォルダー                         |
| C8022 Center Drive Shaft Alu アルミセンタードライブシャフト C8023 Motor Mount Alu アルミモーターマウント C8024 Chassis Alu 2.0mm ジュラルミンシャシー2.0mm C8025 Aluminum Spacer 3x6x1(4), 3x6x2(2), 3x7.5x2.5(2) アルミスペーサー3x6x1(4), 3x6x2(2), 3x7.5x2.5(2) C8028 5.5mm Ball Cup + Body Post 5.5mmボールキャップ+ボディポスト C8029 Spur Gear Shaft Bearing Covers スパーギアシャフトベアリングカバー C8037 Motor Mount Set Alu 7075-T6 ジュラルミンモーターマウントセット7075-T6 C8042 Spur Gear Cover Set (PTG-2) スパーギアカバーセット(PTG-2) LCSK03 Round Head Screw M3×8mm ラウンドヘッドスクリュー3x8mm(2.0mm Hex Socket/20pcs) LCSK04 Round Head Screw M3×10mm ラウンドヘッドスクリュー3x6mm(2.0mm Hex Socket/20pcs) LCSK07 Countersunk Screw M3×6mm フラットヘッドスクリュー3×8mm(2.0mm Hex Socket/20pcs) LCSK08 Countersunk Screw M3×8mm フラットヘッドスクリュー3×8mm(2.0mm Hex Socket/20pcs)                                                                                                                                                                                                                                                                                                                                                                                                                                                                     | C8010  | Upper Deck                                 | アッパーデッキ                                         |
| Round Head Screw M3×10mm フットヘッドスクリュー3×8mm(2.0mm Hex Socket/20pcs) LCSK09 Countersunk Screw M3×8mm フラットヘッドスクリュー3×8mm(2.0mm Hex Socket/20pcs) LCSK09 Countersunk Screw M3×8mm フラットヘッドスクリュー3×8mm(2.0mm Hex Socket/20pcs) LCSK09 Countersunk Screw M3×8mm フラットヘッドスクリュー3×8mm(2.0mm Hex Socket/20pcs) Countersunk Screw M3×10mm フラットヘッドスクリュー3×10mm(2.0mm Hex Socket/20pcs) フラットヘッドスクリュー3×10mm(2.0mm Hex Socket/20pcs)                                                                                                                                                                                                                                                                                                                          | C8020  | Motor Ponion Gear (24T/48P)                | モーターピニオンギア(24T/48P)                             |
| C8024 Chassis Alu 2.0mm ジュラルミンシャシー2.0mm C8025 Aluminum Spacer 3x6x1(4), 3x6x2(2), 3x7.5x2.5(2) アルミスペーサー3x6x1(4), 3x6x2(2), 3x7.5x2.5(2) C8028 5.5mm Ball Cup + Body Post 5.5mmボールキャップ+ボディポスト C8029 Spur Gear Shaft Bearing Covers スパーギアシャフトベアリングカバー C8037 Motor Mount Set Alu 7075-T6 ジュラルミンモーターマウントセット7075-T6 C8042 Spur Gear Cover Set (PTG-2) スパーギアカバーセット(PTG-2) LCSK03 Round Head Screw M3×8mm ラウンドヘッドスクリュー3x8mm(2.0mm Hex Socket/20pcs) LCSK04 Round Head Screw M3×10mm ラウンドヘッドスクリュー3x10mm(2.0mm Hex Socket/20pcs) LCSK07 Countersunk Screw M3×6mm フラットヘッドスクリュー3×6mm(2.0mm Hex Socket/20pcs) LCSK08 Countersunk Screw M3×8mm フラットヘッドスクリュー3×8mm(2.0mm Hex Socket/20pcs) Countersunk Screw M3×8mm フラットヘッドスクリュー3×8mm(2.0mm Hex Socket/20pcs) Countersunk Screw M3×10mm フラットヘッドスクリュー3×10mm(2.0mm Hex Socket/20pcs)                                                                                                                                                                                                                                                                                                                                                                                                           | C8022  | Center Drive Shaft Alu                     | アルミセンタードライブシャフト                                 |
| Round Head Screw M3×8mm ラウンドヘッドスクリュー3×8mm(2.0mm Hex Socket/20pcs) LCSK04 Round Factor M3×8mm フラットヘッドスクリュー3×6mm(2.0mm Hex Socket/20pcs) LCSK08 Countersunk Screw M3×8mm フラットヘッドスクリュー3×8mm(2.0mm Hex Socket/20pcs) LCSK09 Countersunk Screw M3×8mm フラットヘッドスクリュー3×8mm(2.0mm Hex Socket/20pcs) LCSK09 Countersunk Screw M3×8mm フラットヘッドスクリュー3×8mm(2.0mm Hex Socket/20pcs)                                                                                                                                                                                                                                                                                                                                                                                                                                                                                                                                                                                                                                                                                                                                                                                                                                                          | C8023  | Motor Mount Alu                            | アルミモーターマウント                                     |
| S.5mm Ball Cup + Body Post 5.5mmボールキャップ+ボディポスト C8029 Spur Gear Shaft Bearing Covers スパーギアシャフトベアリングカバー C8037 Motor Mount Set Alu 7075-T6 ジュラルミンモーターマウントセット7075-T6 C8042 Spur Gear Cover Set (PTG-2) スパーギアカバーセット(PTG-2) LCSK03 Round Head Screw M3×8mm ラウンドヘッドスクリュー3x8mm(2.0mm Hex Socket/20pcs) LCSK04 Round Head Screw M3×10mm ラウンドヘッドスクリュー3x10mm(2.0mm Hex Socket/20pcs) LCSK07 Countersunk Screw M3×6mm フラットヘッドスクリュー3×6mm(2.0mm Hex Socket/20pcs) LCSK08 Countersunk Screw M3×8mm フラットヘッドスクリュー3×8mm(2.0mm Hex Socket/20pcs) LCSK09 Countersunk Screw M3×10mm フラットヘッドスクリュー3×10mm(2.0mm Hex Socket/20pcs)                                                                                                                                                                                                                                                                                                                                                                                                                                                                                                                                                                                                                     | C8024  | Chassis Alu 2.0mm                          | ジュラルミンシャシー2.0mm                                 |
| Spur Gear Shaft Bearing Covers スパーギアシャフトベアリングカバー C8037 Motor Mount Set Alu 7075-T6 ジュラルミンモーターマウントセット7075-T6 C8042 Spur Gear Cover Set (PTG-2) スパーギアカバーセット(PTG-2) LCSK03 Round Head Screw M3×8mm ラウンドヘッドスクリュー3x8mm(2.0mm Hex Socket/20pcs) LCSK04 Round Head Screw M3×10mm ラウンドヘッドスクリュー3x10mm(2.0mm Hex Socket/20pcs) LCSK07 Countersunk Screw M3×6mm フラットヘッドスクリュー3×6mm(2.0mm Hex Socket/20pcs) LCSK08 Countersunk Screw M3×8mm フラットヘッドスクリュー3×8mm(2.0mm Hex Socket/20pcs) LCSK09 Countersunk Screw M3×10mm フラットヘッドスクリュー3×10mm(2.0mm Hex Socket/20pcs)                                                                                                                                                                                                                                                                                                                                                                                                                                                                                                                                                                                                                                                                          | C8025  | Aluminum Spacer 3x6x1(4), 3x6x2(2), 3x7.5x | 2.5(2) アルミスペーサー3x6x1(4), 3x6x2(2), 3x7.5x2.5(2) |
| C8037 Motor Mount Set Alu 7075-T6 C8042 Spur Gear Cover Set (PTG-2) スパーギアカバーセット(PTG-2) LCSK03 Round Head Screw M3×8mm ラウンドヘッドスクリュー3x8mm(2.0mm Hex Socket/20pcs) LCSK04 Round Head Screw M3×10mm ラウンドヘッドスクリュー3x10mm(2.0mm Hex Socket/20pcs) LCSK07 Countersunk Screw M3×6mm フラットヘッドスクリュー3×6mm(2.0mm Hex Socket/20pcs) LCSK08 Countersunk Screw M3×8mm フラットヘッドスクリュー3×8mm(2.0mm Hex Socket/20pcs) LCSK09 Countersunk Screw M3×10mm フラットヘッドスクリュー3×10mm(2.0mm Hex Socket/20pcs)                                                                                                                                                                                                                                                                                                                                                                                                                                                                                                                                                                                                                                                                                                                                                    | C8028  | 5.5mm Ball Cup + Body Post                 | 5.5mmボールキャップ+ボディポスト                             |
| C8042Spur Gear Cover Set (PTG-2)スパーギアカバーセット(PTG-2)LCSK03Round Head Screw M3×8mmラウンドヘッドスクリュー3x8mm(2.0mm Hex Socket/20pcs)LCSK04Round Head Screw M3×10mmラウンドヘッドスクリュー3x10mm(2.0mm Hex Socket/20pcs)LCSK07Countersunk Screw M3×6mmフラットヘッドスクリュー3×6mm(2.0mm Hex Socket/20pcs)LCSK08Countersunk Screw M3×8mmフラットヘッドスクリュー3×8mm(2.0mm Hex Socket/20pcs)LCSK09Countersunk Screw M3×10mmフラットヘッドスクリュー3×10mm(2.0mm Hex Socket/20pcs)                                                                                                                                                                                                                                                                                                                                                                                                                                                                                                                                                                                                                                                                                                                                                                                                       | C8029  | Spur Gear Shaft Bearing Covers             | スパーギアシャフトベアリングカバー                               |
| LCSK03 Round Head Screw M3×8mm ラウンドヘッドスクリュー3x8mm(2.0mm Hex Socket/20pcs) LCSK04 Round Head Screw M3×10mm ラウンドヘッドスクリュー3x10mm(2.0mm Hex Socket/20pcs) LCSK07 Countersunk Screw M3×6mm フラットヘッドスクリュー3×6mm(2.0mm Hex Socket/20pcs) LCSK08 Countersunk Screw M3×8mm フラットヘッドスクリュー3×8mm(2.0mm Hex Socket/20pcs) LCSK09 Countersunk Screw M3×10mm フラットヘッドスクリュー3×10mm(2.0mm Hex Socket/20pcs)                                                                                                                                                                                                                                                                                                                                                                                                                                                                                                                                                                                                                                                                                                                                                                                                                                           | C8037  | Motor Mount Set Alu 7075-T6                | ジュラルミンモーターマウントセット7075-T6                        |
| LCSK04 Round Head Screw M3×10mm ラウンドヘッドスクリュー3x10mm(2.0mm Hex Socket/20pcs) LCSK07 Countersunk Screw M3×6mm フラットヘッドスクリュー3×6mm(2.0mm Hex Socket/20pcs) LCSK08 Countersunk Screw M3×8mm フラットヘッドスクリュー3×8mm(2.0mm Hex Socket/20pcs) LCSK09 Countersunk Screw M3×10mm フラットヘッドスクリュー3×10mm(2.0mm Hex Socket/20pcs)                                                                                                                                                                                                                                                                                                                                                                                                                                                                                                                                                                                                                                                                                                                                                                                                                                                                                                                    | C8042  | Spur Gear Cover Set (PTG-2)                | スパーギアカバーセット(PTG-2)                              |
| LCSK07Countersunk Screw M3×6mmフラットヘッドスクリュー3×6mm(2.0mm Hex Socket/20pcs)LCSK08Countersunk Screw M3×8mmフラットヘッドスクリュー3×8mm(2.0mm Hex Socket/20pcs)LCSK09Countersunk Screw M3×10mmフラットヘッドスクリュー3×10mm(2.0mm Hex Socket/20pcs)                                                                                                                                                                                                                                                                                                                                                                                                                                                                                                                                                                                                                                                                                                                                                                                                                                                                                                                                                                                                       | LCSK03 | Round Head Screw M3×8mm                    | ラウンドヘッドスクリュー3x8mm(2.0mm Hex Socket/20pcs)       |
| LCSK08 Countersunk Screw M3×8mm フラットヘッドスクリュー3×8mm(2.0mm Hex Socket/20pcs) LCSK09 Countersunk Screw M3×10mm フラットヘッドスクリュー3×10mm(2.0mm Hex Socket/20pcs)                                                                                                                                                                                                                                                                                                                                                                                                                                                                                                                                                                                                                                                                                                                                                                                                                                                                                                                                                                                                                                                                         | LCSK04 | Round Head Screw M3×10mm                   | ラウンドヘッドスクリュー3x10mm(2.0mm Hex Socket/20pcs)      |
| LCSK09 Countersunk Screw M3×10mm フラットヘッドスクリュー3×10mm(2.0mm Hex Socket/20pcs)                                                                                                                                                                                                                                                                                                                                                                                                                                                                                                                                                                                                                                                                                                                                                                                                                                                                                                                                                                                                                                                                                                                                                   | LCSK07 | Countersunk Screw M3×6mm                   | フラットヘッドスクリュー3×6mm(2.0mm Hex Socket/20pcs)       |
|                                                                                                                                                                                                                                                                                                                                                                                                                                                                                                                                                                                                                                                                                                                                                                                                                                                                                                                                                                                                                                                                                                                                                                                                                               | LCSK08 | Countersunk Screw M3×8mm                   | フラットヘッドスクリュー3×8mm(2.0mm Hex Socket/20pcs)       |
| LCSK14 Set screw M3×3mm 止めネジ3x3mm(1.5mm Hex Socket/20pcs)                                                                                                                                                                                                                                                                                                                                                                                                                                                                                                                                                                                                                                                                                                                                                                                                                                                                                                                                                                                                                                                                                                                                                                     | LCSK09 | Countersunk Screw M3×10mm                  | フラットヘッドスクリュー3×10mm(2.0mm Hex Socket/20pcs)      |
|                                                                                                                                                                                                                                                                                                                                                                                                                                                                                                                                                                                                                                                                                                                                                                                                                                                                                                                                                                                                                                                                                                                                                                                                                               | LCSK14 | Set screw M3×3mm                           | 止めネジ3x3mm(1.5mm Hex Socket/20pcs)               |

 $\bigcirc$ 

М3х6

M3x10

 $\bigcirc$ Set Screw M3x3

Do not fully tighten the screws during assembly. Fully tighten the screws only after both front and rear suspension assemblies are mounted to the chassis.

この段階ではネジを完全に締め付けないで下さい。フロントとリアのサスペンションユニットを 取り付けるた後、ネジの締付けをバランスよく行ってください。

Round Head Screw M3x14

 $(\bigcirc)$ 

М3х6

Countersunk Screw М3х8

**Round Head Screw** M3x10

Spacer 3x7x1

Adjust the gear engagement and thentighten the screw

ギアの隙間を調整後にネジを完全に締めます

Adjust the motor so the pinion meshes with the spur gearproperly. Make sure the gear mesh is not too tight. Thereshould be a small amount of play between the teeth of thepinion gear and the spur gear.

ピニオンギアとスパーギアが正しく嚙み合うようにモーター位置を調整します。 ピニオンギアとスパーギアの間に若干の空間を作りスパーギアが正しく嚙み合うようにモーターのい ち調整します。

Socket Head Screw M2x10

BAG G: FINAL ASSEMBLY

パッケージG:最終組み立て

| C8032  | Body Post Set                     | ボディポストセット                                  |
|--------|-----------------------------------|--------------------------------------------|
| C8033  | Chassis Mud Cover Clear           | シャーシマッドカバー                                 |
| C8038  | Mud guard                         | マッドガード                                     |
| C8039  | Rally Tire Set                    | ラリータイヤセット                                  |
| C8058  | Mudguard Flap 4pcs                | マッドフラップ 4pcs                               |
| LCSK04 | Round Head Screw M3×10mm          | ラウンドヘッドスクリュー3x10mm(2.0mm Hex Socket/20pcs) |
| LCSK13 | Flange Nut M4(7.0mm nut driver/20 | 0pcs) フランジナット M4(7.0mm nut driver/20pcs)   |
| LCSK35 | 1/10 Scale body Clip(20)          | 1/10スケールボディクリップ                            |