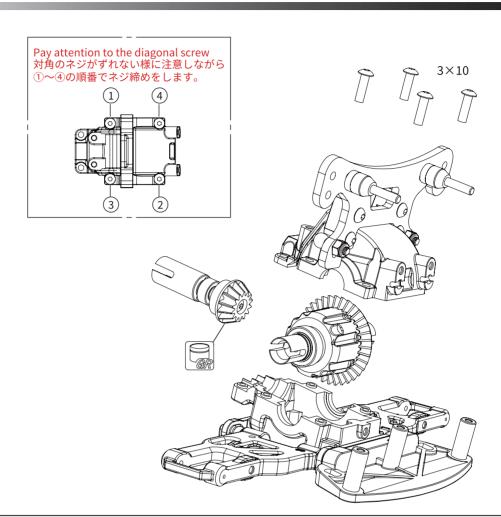

# **BAG A: FRONT & REAR DIFFERENTIAL ASSEMBLY**

C7003

パッケージA:デフの組立て(フロント&リア)

| C7003 | Diff Bevel Gear Set                   | デフベベルギア セット                      |
|-------|---------------------------------------|----------------------------------|
| C7004 | Diff Gasket(4)                        | デフガスケット(4)                       |
| C7006 | Gear Differential Case                | ギアデフケース                          |
| C7007 | Steel Diff Bevel Gear 35T             | ベベルギア35T                         |
| C7009 | Diff Shim 3x9x0.1(10)<br>5x15x0.3(10) | デフシム 3x9x0.1(10)<br>5x15x0.3(10) |
| C7010 | Diff O-Ring Red 5×2(10)               | デフOリング 5×2(10)                   |
| C8014 | Gear Diff Outdrive                    | デフドライブカップ                        |

Fill differential up to the top of the diff cross-pins. DO NOT fill the diff to the top of the housing.

オイルはクロスシャフトの上まで注入して下さい。 (ハウジングの上まで注入しないこと)

2X

2X

Countersunk Screw  $M2.5 \times 10$ 

Bearing  $10 \times 15 \times 4$ 

2XTighten the screws equally but do NOT tighten them completely.

Finish tightening in this order.

その後、次の順序でネジを完全に締め付けます。