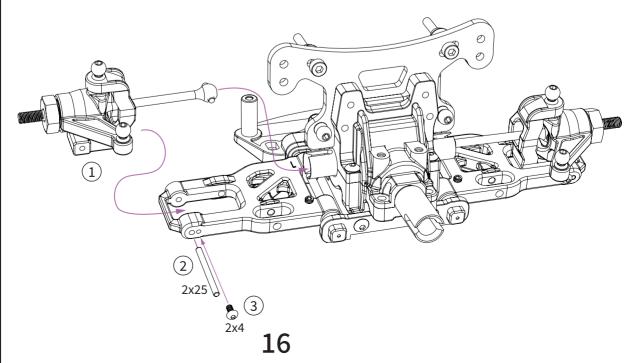

ピニオンギアとスパーギアが正しく嚙み合うようにモーター位置を調整します。 ピニオンギアとスパーギアの間に若干の空間を作りスパーギアが正しく嚙み合うようにモーターのい ち調整します。

Socket Head Screw M2x10

BAG G: FINAL ASSEMBLY

パッケージG:最終組み立て

| C8032  | Body Post Set                     | ボディポストセット                                  |
|--------|-----------------------------------|--------------------------------------------|
| C8033  | Chassis Mud Cover Clear           | シャーシマッドカバー                                 |
| C8038  | Mud guard                         | マッドガード                                     |
| C8039  | Rally Tire Set                    | ラリータイヤセット                                  |
| C8058  | Mudguard Flap 4pcs                | マッドフラップ 4pcs                               |
| LCSK04 | Round Head Screw M3×10mm          | ラウンドヘッドスクリュー3x10mm(2.0mm Hex Socket/20pcs) |
| LCSK13 | Flange Nut M4(7.0mm nut driver/20 | 0pcs) フランジナット M4(7.0mm nut driver/20pcs)   |
| LCSK35 | 1/10 Scale body Clip(20)          | 1/10スケールボディクリップ                            |

1/10

C8032 **Body Clip** 

 $(\circ)$ **Round Head Screw** M2.6x8

M2.6x6

後右

前右

C8032 Body Clip