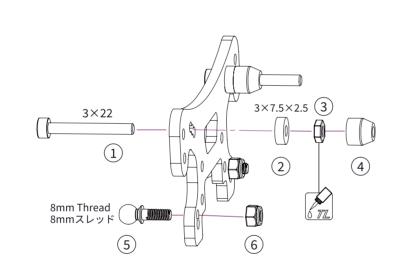

| ピンセット2x8mm(20)                              |
| LCSK31 | 5x10x4mm Bearing(10)                               | ベアリング5x10x4mm(10)                           |
| LCSK32 | 8x14x4mm Bearing(10)                               | ベアリング8x14x4mm(10)                           |
| LCSK37 | Set screw M3x6mm(1.5mm Hex Socket/20pcs)           | 止めネジ3x6mm(1.5mm Hex Socket/20pcs)           |
| LCSK38 | Socket Head Screw M3x22mm (2.5mm Hex Socket/10pcs) | ソケットヘッドスクリュー3x22mm (2.5mm Hex Socket/10pcs) |
|        | 1                                                  |                                             |







Round Head Screw M3×6

0

Pin 2×8





Bearing 5×10×4



Bearing 8×14×4





Lock Nut M3



Spacer 3×7.5×2.5





Round Head Screw M3×8





Socket Head Screw M3×22

















Spacer 3×7×3



Round Head Screw M3×10



Round Head Screw M3×14

### INITIAL SETTING 初期設定位置



All possible mounting alternatives of eccentric bushings サスマウントブッシュの選択例



If the suspension arm does not move freely use an Arm Reamer to size the holes of the arms サスペンションアームがスムーズに上下しない場合は、

ザスペンションアームがスムースに上下しない場合は、 3mmリーマーを使って穴を拡げて下さい。



Arm Reamer 3.0mm 3mmリーマー



















(2)

3

(4)

WWW.LCRACING.NET/@SmallCarBigFun @LC Racing.EMB





**Round Head** Screw  $M2 \times 4$ 







 $\bigcirc$ 

Lock Nut M3

**Round Head Screw**  $M3 \times 10$ 

























# BAG D:REAR GEAR BOX ASSEMBLY パッケージ D:リアギアボックスセットの組立て



| C7041 | Steel Bevel Drive Gear 14T 14Tベベルドギア                                                          |
|-------|------------------------------