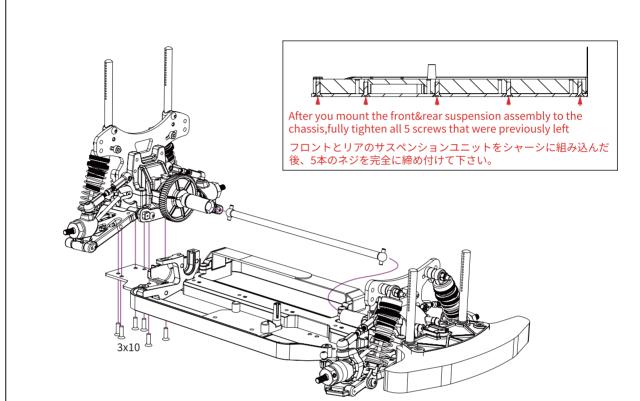

 $\bigcirc$ 

М3х6

M3x10

 $\bigcirc$ Set Screw M3x3

Do not fully tighten the screws during assembly. Fully tighten the screws only after both front and rear suspension assemblies are mounted to the chassis.

この段階ではネジを完全に締め付けないで下さい。フロントとリアのサスペンションユニットを 取り付けるた後、ネジの締付けをバランスよく行ってください。

Round Head Screw M3x14

 $(\bigcirc)$ 

М3х6

Countersunk Screw М3х8

**Round Head Screw** M3x10

Spacer 3x7x1

Adjust the gear engagement and thentighten the screw