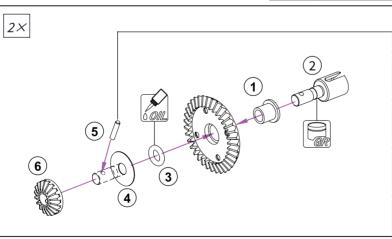

# **BAG A: FRONT & REAR DIFFERENTIAL ASSEMBLY**

C7003

パッケージA:デフの組立て(フロント&リア)

| C7003 | Diff Bevel Gear Set                   | デフベベルギア セット                      |
|-------|---------------------------------------|----------------------------------|
| C7004 | Diff Gasket(4)                        | デフガスケット(4)                       |
| C7006 | Gear Differential Case                | ギアデフケース                          |
| C7007 | Steel Diff Bevel Gear 35T             | ベベルギア35T                         |
| C7009 | Diff Shim 3x9x0.1(10)<br>5x15x0.3(10) | デフシム 3x9x0.1(10)<br>5x15x0.3(10) |
| C7010 | Diff O-Ring Red 5×2(10)               | デフOリング 5×2(10)                   |
| C8014 | Gear Diff Outdrive                    | デフドライブカップ                        |

Shim  $5 \times 15 \times 0.3$ 

O-Ring

Pin 2×9.8

Shim  $3 \times 9 \times 0.1$  PROPER AMOUNT OF OIL IN THE DIFFS Remember that during operation the diff gets hotter and the heat may allow the oil to expand. If there is too much oil inside it may interfere with the diff operation and damage the internal gears.

### デフオイルの適正量

デフが作動するとデフ内部が高温になり オイルが膨張することがあります。 オイルが多すぎるとデフの動作に支障 をきたし内部ギアを損傷させる恐れが あります。 ご注意ください。

### Front diff

Silicone oil 5000-10000Cst Fill just above the cross-pins

フロント デフ シリコンオイル 5,000~10,000 Cst クロスシャフトが浸かるまで注入

Silicone oil 3000-5000Cst Fill just above the cross-pins.

シリコンオイル 3,000~5,000 Cst クロスシャフトが浸かるまで注入

Fill differential up to the top of the diff cross-pins. DO NOT fill the diff to the top of the housing.

オイルはクロスシャフトの上まで注入して下さい。 (ハウジングの上まで注入しないこと)

2X

2X

Countersunk Screw  $M2.5 \times 10$ 

Bearing  $10 \times 15 \times 4$ 

2XTighten the screws equally but do NOT tighten them completely.

Finish tightening in this order.

その後、次の順序でネジを完全に締め付けます。