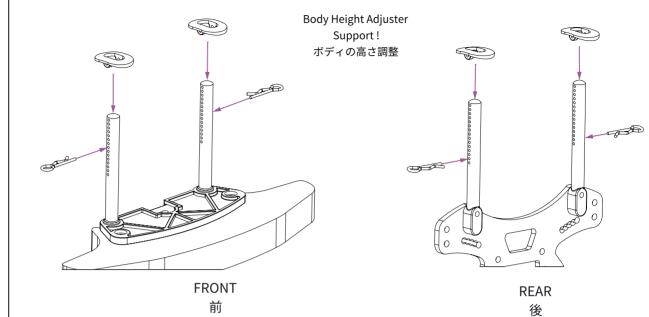

(6)

At this point, the shock absorber will have 0% rebound.

ショックリバウンド率0%設定での制作完了。

4X

4X

Adjust lower shock ball joint to ensure all four shocks are the same length when fully extended. Adjust vehicle ride height using the alu shock adjustable nut.

下部のボールジョイントを調整しシャフトを完全に伸ばした際に4本のショックが同じ長さになるように下部のボールジョイントを調整してください。

アジャスタブルナットを回し、車高の調整をします。

| C7044  | Arm Mount Inserts Set(4)                           | アームマウント インサート ブッシュセット(4)                    |
|--------|----------------------------------------------------|---------------------------------------------|
| C7091  | Ball Stud 5.5mm With Thread 8mm                    | ボールスタッド5.5x8mm                              |
| C8004  | F+R Suspension Arms Set                            | フロント・リアサスペンションアームセット                        |
| C8005  | Hinge Pin Set                                      | ピンセット                                       |
| C8008  | F+R Gearbox Set                                    | フロント・リアギアボックスセット                            |
| C8012  | Steel Bevel Drive Gear with Shaft & Outdrive       | ベベルドライブギア/シャフト/アウトドライブカップジョイント セット          |
| C8021  | Arm Mount Set Steel                                | アームマウントセット                                  |
| C8025  | Aluminum Spacer 3x6x1(4), 3x6x2(2), 3x7.5x2.5(2)   | アルミスペーサー3x6x1(4), 3x6x2(2), 3x7.5x2.5(2)    |
| C8034  | Metal Outdrive                                     | アウトドライブカップ                                  |
| C8035  | Front Carbon Fiber Shock Tower                     | カーボンフロントショックタワー                             |
| C8040  | Bumper Set (PTG-2R)                                | バンパーセット (PTG-2R)                            |
| LCSK02 | Round Head Screw M3x6mm(2.0mm Hex Socket/20pcs)    | ラウンドヘッドスクリュー3x6mm(2.0mm Hex Socket/20pcs)   |
| LCSK03 | Round Head Screw M3x8mm(2.0mm Hex Socket/20pcs)    | ラウンドヘッドスクリュー3x8mm(2.0mm Hex Socket/20pcs)   |
| LCSK04 | Round Head Screw M3x10mm(2.0mm Hex Socket/20pcs)   | ラウンドヘッドスクリュー3x10mm(2.0mm Hex Socket/20pcs)  |
| LCSK06 | Round Head Screw M3x14mm(2.0mm Hex Socket/20pcs)   | ラウンドヘッドスクリュー3x14mm(2.0mm Hex Socket/20pcs)  |
| LCSK23 | 2x8mm Pins(20)                                     | ピンセット2x8mm(20)                              |
| LCSK31 | 5x10x4mm Bearing(10)                               | ベアリング5x10x4mm(10)                           |
| LCSK32 | 8x14x4mm Bearing(10)                               | ベアリング8x14x4mm(10)                           |
| LCSK37 | Set screw M3x6mm(1.5mm Hex Socket/20pcs)           | 止めネジ3x6mm(1.5mm Hex Socket/20pcs)           |
| LCSK38 | Socket Head Screw M3x22mm (2.5mm Hex Socket/10pcs) | ソケットヘッドスクリュー3x22mm (2.5mm Hex Socket/10pcs) |
|        | 1                                                  |                                             |