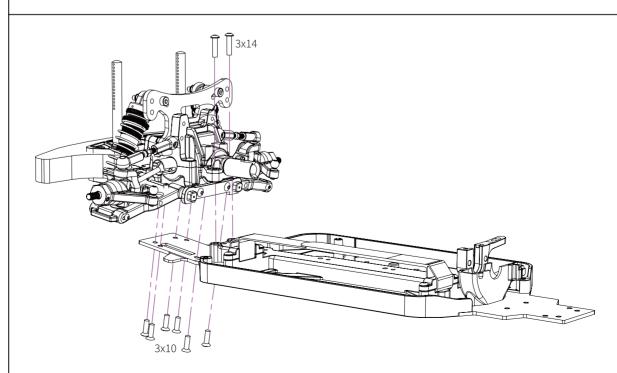

| C8003 Chassis Brace with Battery Holder シャーシブレース&バッテリーホルダー C8010 Chassis Side Guards L+R, Radio Plate シャーシサイドガード(左右),受信機フォルダー C8010 Upper Deck アッパーデッキ C8020 Motor Ponion Gear (24T/48P) モーターピニオンギア(24T/48P) C8022 Center Drive Shaft Alu アルミセンタードライブシャフト C8023 Motor Mount Alu アルミモーターマウント C8024 Chassis Alu 2.0mm ジュラルミンシャシー2.0mm C8025 Aluminum Spacer 3x6x1(4), 3x6x2(2), 3x7.5x2.5(2) アルミスペーサー3x6x1(4), 3x6x2(2), 3x7.5x2.5(2) C8028 5.5mm Ball Cup + Body Post 5.5mmボールキャップ+ボディポスト C8029 Spur Gear Shaft Bearing Covers スパーギアシャフトベアリングカバー C8037 Motor Mount Set Alu 7075-T6 ジュラルミンモーターマウントセット7075-T6 C8042 Spur Gear Cover Set (PTG-2) スパーギアカバーセット(PTG-2) LCSK03 Round Head Screw M3×8mm ラウンドヘッドスクリュー3x8mm(2.0mm Hex Socket/20pcs) LCSK04 Round Head Screw M3×6mm フラットヘッドスクリュー3×8mm(2.0mm Hex Socket/20pcs) LCSK05 Countersunk Screw M3×8mm フラットヘッドスクリュー3×8mm(2.0mm Hex Socket/20pcs) LCSK06 Countersunk Screw M3×8mm フラットヘッドスクリュー3×8mm(2.0mm Hex Socket/20pcs) LCSK07 Countersunk Screw M3×8mm フラットヘッドスクリュー3×8mm(2.0mm Hex Socket/20pcs) LCSK09 Countersunk Screw M3×10mm フラットヘッドスクリュー3×8mm(2.0mm Hex Socket/20pcs) LCSK09 Countersunk Screw M3×10mm フラットヘッドスクリュー3×8mm(2.0mm Hex Socket/20pcs) LCSK14 Set screw M3×3mm |        |                                            | 9                                               |
|-------------------------------------------------------------------------------------------------------------------------------------------------------------------------------------------------------------------------------------------------------------------------------------------------------------------------------------------------------------------------------------------------------------------------------------------------------------------------------------------------------------------------------------------------------------------------------------------------------------------------------------------------------------------------------------------------------------------------------------------------------------------------------------------------------------------------------------------------------------------------------------------------------------------------------------------------------------------------------------------------------------------------------------------------------------------------------------------------------------------------------------------------------------------------------------------------------------------------------|--------|--------------------------------------------|-------------------------------------------------|
| C8010 Upper Deck アッパーデッキ C8020 Motor Ponion Gear (24T/48P) モーターピニオンギア(24T/48P) C8022 Center Drive Shaft Alu アルミセンタードライブシャフト C8023 Motor Mount Alu アルミモーターマウント C8024 Chassis Alu 2.0mm ジュラルミンシャシー2.0mm C8025 Aluminum Spacer 3x6x1(4), 3x6x2(2), 3x7.5x2.5(2) アルミスペーサー3x6x1(4), 3x6x2(2), 3x7.5x2.5(2) C8028 5.5mm Ball Cup + Body Post 5.5mmボールキャップ+ボディポスト C8029 Spur Gear Shaft Bearing Covers スパーギアシャフトベアリングカバー C8037 Motor Mount Set Alu 7075-T6 ジュラルミンモーターマウントセット7075-T6 C8042 Spur Gear Cover Set (PTG-2) スパーギアカバーセット(PTG-2) LCSK03 Round Head Screw M3×8mm ラウンドヘッドスクリュー3x8mm(2.0mm Hex Socket/20pcs) LCSK04 Round Head Screw M3×10mm ラウンドヘッドスクリュー3×10mm(2.0mm Hex Socket/20pcs) LCSK05 Countersunk Screw M3×8mm フラットヘッドスクリュー3×8mm(2.0mm Hex Socket/20pcs) LCSK08 Countersunk Screw M3×8mm フラットヘッドスクリュー3×8mm(2.0mm Hex Socket/20pcs)                                                                                                                                                                                                                                                                                                                                                                                     | C8003  | Chassis Brace with Battery Holder          | シャーシブレース&バッテリーホルダー                              |
| C8020 Motor Ponion Gear (24T/48P) モーターピニオンギア(24T/48P) C8022 Center Drive Shaft Alu アルミセンタードライブシャフト C8023 Motor Mount Alu アルミモーターマウント C8024 Chassis Alu 2.0mm ジュラルミンシャシー2.0mm C8025 Aluminum Spacer 3x6x1(4), 3x6x2(2), 3x7.5x2.5(2) アルミスペーサー3x6x1(4), 3x6x2(2), 3x7.5x2.5(2) C8028 5.5mm Ball Cup + Body Post 5.5mmボールキャップ+ボディポスト C8029 Spur Gear Shaft Bearing Covers スパーギアシャフトベアリングカバー C8037 Motor Mount Set Alu 7075-T6 ジュラルミンモーターマウントセット7075-T6 C8042 Spur Gear Cover Set (PTG-2) スパーギアカバーセット(PTG-2) LCSK03 Round Head Screw M3×8mm ラウンドヘッドスクリュー3x8mm(2.0mm Hex Socket/20pcs) LCSK04 Round Head Screw M3×10mm ラウンドヘッドスクリュー3×6mm(2.0mm Hex Socket/20pcs) LCSK07 Countersunk Screw M3×8mm フラットヘッドスクリュー3×8mm(2.0mm Hex Socket/20pcs) LCSK08 Countersunk Screw M3×8mm フラットヘッドスクリュー3×8mm(2.0mm Hex Socket/20pcs) CSK09 Countersunk Screw M3×10mm フラットヘッドスクリュー3×8mm(2.0mm Hex Socket/20pcs)                                                                                                                                                                                                                                                                                                                                     | C8006  | Chassis Side Guards L+R, Radio Plate       | シャーシサイドガード(左右),受信機フォルダー                         |
| C8022 Center Drive Shaft Alu アルミセンタードライブシャフト C8023 Motor Mount Alu アルミモーターマウント C8024 Chassis Alu 2.0mm ジュラルミンシャシー2.0mm C8025 Aluminum Spacer 3x6x1(4), 3x6x2(2), 3x7.5x2.5(2) アルミスペーサー3x6x1(4), 3x6x2(2), 3x7.5x2.5(2) C8028 5.5mm Ball Cup + Body Post 5.5mmボールキャップ+ボディポスト C8029 Spur Gear Shaft Bearing Covers スパーギアシャフトベアリングカバー C8037 Motor Mount Set Alu 7075-T6 ジュラルミンモーターマウントセット7075-T6 C8042 Spur Gear Cover Set (PTG-2) スパーギアカバーセット(PTG-2) LCSK03 Round Head Screw M3×8mm ラウンドヘッドスクリュー3x8mm(2.0mm Hex Socket/20pcs) LCSK04 Round Head Screw M3×10mm ラウンドヘッドスクリュー3x6mm(2.0mm Hex Socket/20pcs) LCSK07 Countersunk Screw M3×6mm フラットヘッドスクリュー3×8mm(2.0mm Hex Socket/20pcs) LCSK08 Countersunk Screw M3×8mm フラットヘッドスクリュー3×8mm(2.0mm Hex Socket/20pcs)                                                                                                                                                                                                                                                                                                                                                                                                                                                                     | C8010  | Upper Deck                                 | アッパーデッキ                                         |
| Round Head Screw M3×10mm フットヘッドスクリュー3×8mm(2.0mm Hex Socket/20pcs) LCSK09 Countersunk Screw M3×8mm フラットヘッドスクリュー3×8mm(2.0mm Hex Socket/20pcs) LCSK09 Countersunk Screw M3×8mm フラットヘッドスクリュー3×8mm(2.0mm Hex Socket/20pcs) LCSK09 Countersunk Screw M3×8mm フラットヘッドスクリュー3×8mm(2.0mm Hex Socket/20pcs) Countersunk Screw M3×10mm フラットヘッドスクリュー3×10mm(2.0mm Hex Socket/20pcs) フラットヘッドスクリュー3×10mm(2.0mm Hex Socket/20pcs)                                                                                                                                                                                                                                                                                                                          | C8020  | Motor Ponion Gear (24T/48P)                | モーターピニオンギア(24T/48P)                             |
| C8024 Chassis Alu 2.0mm ジュラルミンシャシー2.0mm C8025 Aluminum Spacer 3x6x1(4), 3x6x2(2), 3x7.5x2.5(2) アルミスペーサー3x6x1(4), 3x6x2(2), 3x7.5x2.5(2) C8028 5.5mm Ball Cup + Body Post 5.5mmボールキャップ+ボディポスト C8029 Spur Gear Shaft Bearing Covers スパーギアシャフトベアリングカバー C8037 Motor Mount Set Alu 7075-T6 ジュラルミンモーターマウントセット7075-T6 C8042 Spur Gear Cover Set (PTG-2) スパーギアカバーセット(PTG-2) LCSK03 Round Head Screw M3×8mm ラウンドヘッドスクリュー3x8mm(2.0mm Hex Socket/20pcs) LCSK04 Round Head Screw M3×10mm ラウンドヘッドスクリュー3x10mm(2.0mm Hex Socket/20pcs) LCSK07 Countersunk Screw M3×6mm フラットヘッドスクリュー3×6mm(2.0mm Hex Socket/20pcs) LCSK08 Countersunk Screw M3×8mm フラットヘッドスクリュー3×8mm(2.0mm Hex Socket/20pcs) Countersunk Screw M3×8mm フラットヘッドスクリュー3×8mm(2.0mm Hex Socket/20pcs) Countersunk Screw M3×10mm フラットヘッドスクリュー3×10mm(2.0mm Hex Socket/20pcs)                                                                                                                                                                                                                                                                                                                                                                                                           | C8022  | Center Drive Shaft Alu                     | アルミセンタードライブシャフト                                 |
| Round Head Screw M3×8mm ラウンドヘッドスクリュー3×8mm(2.0mm Hex Socket/20pcs) LCSK04 Round Factor M3×8mm フラットヘッドスクリュー3×6mm(2.0mm Hex Socket/20pcs) LCSK08 Countersunk Screw M3×8mm フラットヘッドスクリュー3×8mm(2.0mm Hex Socket/20pcs) LCSK09 Countersunk Screw M3×8mm フラットヘッドスクリュー3×8mm(2.0mm Hex Socket/20pcs) LCSK09 Countersunk Screw M3×8mm フラットヘッドスクリュー3×8mm(2.0mm Hex Socket/20pcs)                                                                                                                                                                                                                                                                                                                                                                                                                                                                                                                                                                                                                                                                                                                                                                                                                                                          | C8023  | Motor Mount Alu                            | アルミモーターマウント                                     |
| S.5mm Ball Cup + Body Post 5.5mmボールキャップ+ボディポスト C8029 Spur Gear Shaft Bearing Covers スパーギアシャフトベアリングカバー C8037 Motor Mount Set Alu 7075-T6 ジュラルミンモーターマウントセット7075-T6 C8042 Spur Gear Cover Set (PTG-2) スパーギアカバーセット(PTG-2) LCSK03 Round Head Screw M3×8mm ラウンドヘッドスクリュー3x8mm(2.0mm Hex Socket/20pcs) LCSK04 Round Head Screw M3×10mm ラウンドヘッドスクリュー3x10mm(2.0mm Hex Socket/20pcs) LCSK07 Countersunk Screw M3×6mm フラットヘッドスクリュー3×6mm(2.0mm Hex Socket/20pcs) LCSK08 Countersunk Screw M3×8mm フラットヘッドスクリュー3×8mm(2.0mm Hex Socket/20pcs) LCSK09 Countersunk Screw M3×10mm フラットヘッドスクリュー3×10mm(2.0mm Hex Socket/20pcs)                                                                                                                                                                                                                                                                                                                                                                                                                                                                                                                                                                                                                     | C8024  | Chassis Alu 2.0mm                          | ジュラルミンシャシー2.0mm                                 |
| Spur Gear Shaft Bearing Covers スパーギアシャフトベアリングカバー C8037 Motor Mount Set Alu 7075-T6 ジュラルミンモーターマウントセット7075-T6 C8042 Spur Gear Cover Set (PTG-2) スパーギアカバーセット(PTG-2) LCSK03 Round Head Screw M3×8mm ラウンドヘッドスクリュー3x8mm(2.0mm Hex Socket/20pcs) LCSK04 Round Head Screw M3×10mm ラウンドヘッドスクリュー3x10mm(2.0mm Hex Socket/20pcs) LCSK07 Countersunk Screw M3×6mm フラットヘッドスクリュー3×6mm(2.0mm Hex Socket/20pcs) LCSK08 Countersunk Screw M3×8mm フラットヘッドスクリュー3×8mm(2.0mm Hex Socket/20pcs) LCSK09 Countersunk Screw M3×10mm フラットヘッドスクリュー3×10mm(2.0mm Hex Socket/20pcs)                                                                                                                                                                                                                                                                                                                                                                                                                                                                                                                                                                                                                                                                          | C8025  | Aluminum Spacer 3x6x1(4), 3x6x2(2), 3x7.5x | 2.5(2) アルミスペーサー3x6x1(4), 3x6x2(2), 3x7.5x2.5(2) |
| C8037 Motor Mount Set Alu 7075-T6 C8042 Spur Gear Cover Set (PTG-2) スパーギアカバーセット(PTG-2) LCSK03 Round Head Screw M3×8mm ラウンドヘッドスクリュー3x8mm(2.0mm Hex Socket/20pcs) LCSK04 Round Head Screw M3×10mm ラウンドヘッドスクリュー3x10mm(2.0mm Hex Socket/20pcs) LCSK07 Countersunk Screw M3×6mm フラットヘッドスクリュー3×6mm(2.0mm Hex Socket/20pcs) LCSK08 Countersunk Screw M3×8mm フラットヘッドスクリュー3×8mm(2.0mm Hex Socket/20pcs) LCSK09 Countersunk Screw M3×10mm フラットヘッドスクリュー3×10mm(2.0mm Hex Socket/20pcs)                                                                                                                                                                                                                                                                                                                                                                                                                                                                                                                                                                                                                                                                                                                                                    | C8028  | 5.5mm Ball Cup + Body Post                 | 5.5mmボールキャップ+ボディポスト                             |
| C8042Spur Gear Cover Set (PTG-2)スパーギアカバーセット(PTG-2)LCSK03Round Head Screw M3×8mmラウンドヘッドスクリュー3x8mm(2.0mm Hex Socket/20pcs)LCSK04Round Head Screw M3×10mmラウンドヘッドスクリュー3x10mm(2.0mm Hex Socket/20pcs)LCSK07Countersunk Screw M3×6mmフラットヘッドスクリュー3×6mm(2.0mm Hex Socket/20pcs)LCSK08Countersunk Screw M3×8mmフラットヘッドスクリュー3×8mm(2.0mm Hex Socket/20pcs)LCSK09Countersunk Screw M3×10mmフラットヘッドスクリュー3×10mm(2.0mm Hex Socket/20pcs)                                                                                                                                                                                                                                                                                                                                                                                                                                                                                                                                                                                                                                                                                                                                                                                                       | C8029  | Spur Gear Shaft Bearing Covers             | スパーギアシャフトベアリングカバー                               |
| LCSK03 Round Head Screw M3×8mm ラウンドヘッドスクリュー3x8mm(2.0mm Hex Socket/20pcs) LCSK04 Round Head Screw M3×10mm ラウンドヘッドスクリュー3x10mm(2.0mm Hex Socket/20pcs) LCSK07 Countersunk Screw M3×6mm フラットヘッドスクリュー3×6mm(2.0mm Hex Socket/20pcs) LCSK08 Countersunk Screw M3×8mm フラットヘッドスクリュー3×8mm(2.0mm Hex Socket/20pcs) LCSK09 Countersunk Screw M3×10mm フラットヘッドスクリュー3×10mm(2.0mm Hex Socket/20pcs)                                                                                                                                                                                                                                                                                                                                                                                                                                                                                                                                                                                                                                                                                                                                                                                                                                           | C8037  | Motor Mount Set Alu 7075-T6                | ジュラルミンモーターマウントセット7075-T6                        |
| LCSK04 Round Head Screw M3×10mm ラウンドヘッドスクリュー3x10mm(2.0mm Hex Socket/20pcs) LCSK07 Countersunk Screw M3×6mm フラットヘッドスクリュー3×6mm(2.0mm Hex Socket/20pcs) LCSK08 Countersunk Screw M3×8mm フラットヘッドスクリュー3×8mm(2.0mm Hex Socket/20pcs) LCSK09 Countersunk Screw M3×10mm フラットヘッドスクリュー3×10mm(2.0mm Hex Socket/20pcs)                                                                                                                                                                                                                                                                                                                                                                                                                                                                                                                                                                                                                                                                                                                                                                                                                                                                                                                    | C8042  | Spur Gear Cover Set (PTG-2)                | スパーギアカバーセット(PTG-2)                              |
| LCSK07Countersunk Screw M3×6mmフラットヘッドスクリュー3×6mm(2.0mm Hex Socket/20pcs)LCSK08Countersunk Screw M3×8mmフラットヘッドスクリュー3×8mm(2.0mm Hex Socket/20pcs)LCSK09Countersunk Screw M3×10mmフラットヘッドスクリュー3×10mm(2.0mm Hex Socket/20pcs)                                                                                                                                                                                                                                                                                                                                                                                                                                                                                                                                                                                                                                                                                                                                                                                                                                                                                                                                                                                                       | LCSK03 | Round Head Screw M3×8mm                    | ラウンドヘッドスクリュー3x8mm(2.0mm Hex Socket/20pcs)       |
| LCSK08 Countersunk Screw M3×8mm フラットヘッドスクリュー3×8mm(2.0mm Hex Socket/20pcs) LCSK09 Countersunk Screw M3×10mm フラットヘッドスクリュー3×10mm(2.0mm Hex Socket/20pcs)                                                                                                                                                                                                                                                                                                                                                                                                                                                                                                                                                                                                                                                                                                                                                                                                                                                                                                                                                                                                                                                                         | LCSK04 | Round Head Screw M3×10mm                   | ラウンドヘッドスクリュー3x10mm(2.0mm Hex Socket/20pcs)      |
| LCSK09 Countersunk Screw M3×10mm フラットヘッドスクリュー3×10mm(2.0mm Hex Socket/20pcs)                                                                                                                                                                                                                                                                                                                                                                                                                                                                                                                                                                                                                                                                                                                                                                                                                                                                                                                                                                                                                                                                                                                                                   | LCSK07 | Countersunk Screw M3×6mm                   | フラットヘッドスクリュー3×6mm(2.0mm Hex Socket/20pcs)       |
|                                                                                                                                                                                                                                                                                                                                                                                                                                                                                                                                                                                                                                                                                                                                                                                                                                                                                                                                                                                                                                                                                                                                                                                                                               | LCSK08 | Countersunk Screw M3×8mm                   | フラットヘッドスクリュー3×8mm(2.0mm Hex Socket/20pcs)       |
| LCSK14 Set screw M3×3mm 止めネジ3x3mm(1.5mm Hex Socket/20pcs)                                                                                                                                                                                                                                                                                                                                                                                                                                                                                                                                                                                                                                                                                                                                                                                                                                                                                                                                                                                                                                                                                                                                                                     | LCSK09 | Countersunk Screw M3×10mm                  | フラットヘッドスクリュー3×10mm(2.0mm Hex Socket/20pcs)      |
|                                                                                                                                                                                                                                                                                                                                                                                                                                                                                                                                                                                                                                                                                                                                                                                                                                                                                                                                                                                                                                                                                                                                                                                                                               | LCSK14 | Set screw M3×3mm                           | 止めネジ3x3mm(1.5mm Hex Socket/20pcs)               |

 $\bigcirc$ 

М3х6

M3x10

 $\bigcirc$ Set Screw M3x3

Do not fully tighten the screws during assembly. Fully tighten the screws only after both front and rear suspension assemblies are mounted to the chassis.

この段階ではネジを完全に締め付けないで下さい。フロントとリアのサスペンションユニットを 取り付けるた後、ネジの締付けをバランスよく行ってください。

Round Head Screw M3x14

 $(\bigcirc)$ 

М3х6

Countersunk Screw М3х8

**Round Head Screw** M3x10

Spacer 3x7x1

Adjust the gear engagement and thentighten the screw

ギアの隙間を調整後にネジを完全に締めます

Adjust the motor so the pinion meshes with the spur gearproperly. Make sure the gear mesh is not too tight. Thereshould be a small amount of play between the teeth of thepinion gear and the spur gear.

ピニオンギアとスパーギアが正しく嚙み合うようにモーター位置を調整します。 ピニオンギアとスパーギアの間に若干の空間を作りスパーギアが正しく嚙み合うようにモーターのい ち調整します。

Socket Head Screw M2x10

BAG G: FINAL ASSEMBLY

パッケージG:最終組み立て

| C8032  | Body Post Set                     | ボディポストセット                                  |
|--------|-----------------------------------|--------------------------------------------|
| C8033  | Chassis Mud Cover Clear           | シャーシマッドカバー                                 |
| C8038  | Mud guard                         | マッドガード                                     |
| C8039  | Rally Tire Set                    | ラリータイヤセット                                  |
| C8058  | Mudguard Flap 4pcs                | マッドフラップ 4pcs                               |
| LCSK04 | Round Head Screw M3×10mm          | ラウンドヘッドスクリュー3x10mm(2.0mm Hex Socket/20pcs) |
| LCSK13 | Flange Nut M4(7.0mm nut driver/20 | 0pcs) フランジナット M4(7.0mm nut driver/20pcs)   |
| LCSK35 | 1/10 Scale body Clip(20)          | 1/10スケールボディクリップ                            |