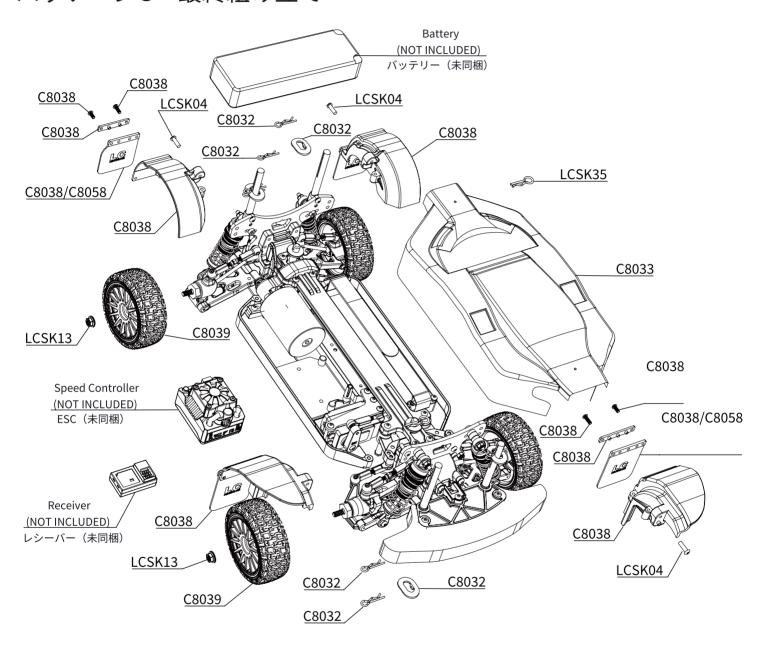

ピニオンギアとスパーギアが正しく嚙み合うようにモーター位置を調整します。 ピニオンギアとスパーギアの間に若干の空間を作りスパーギアが正しく嚙み合うようにモーターのい ち調整します。

Socket Head Screw M2x10

BAG G: FINAL ASSEMBLY

パッケージG:最終組み立て

| C8032  | Body Post Set                     | ボディポストセット                                  |
|--------|-----------------------------------|--------------------------------------------|
| C8033  | Chassis Mud Cover Clear           | シャーシマッドカバー                                 |
| C8038  | Mud guard                         | マッドガード                                     |
| C8039  | Rally Tire Set                    | ラリータイヤセット                                  |
| C8058  | Mudguard Flap 4pcs                | マッドフラップ 4pcs                               |
| LCSK04 | Round Head Screw M3×10mm          | ラウンドヘッドスクリュー3x10mm(2.0mm Hex Socket/20pcs) |
| LCSK13 | Flange Nut M4(7.0mm nut driver/20 | 0pcs) フランジナット M4(7.0mm nut driver/20pcs)   |
| LCSK35 | 1/10 Scale body Clip(20)          | 1/10スケールボディクリップ                            |

1/10

C8032 **Body Clip** 

 $(\circ)$ **Round Head Screw** M2.6x8

M2.6x6

後右

前右

C8032 Body Clip