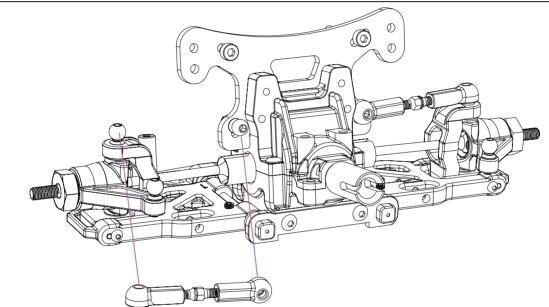

| C7052  | Steel Bushing-Short(4)                                               | ショートメタルブッシュ(4)                                                  |
|--------|----------------------------------------------------------------------|-----------------------------------------------------------------|
| C7056  | 5.5mm Ball Cap Set(14)                                               | 5.5mmボールキャップセット(14)                                             |
| C7069  | Servo Saver,Steering Plate,Servo Arm,Servo Mサーボセイバー,ステアリングプレート,サーボアー | /lount Center Bulkhead cover(10)<br>ム,サーボマウント,センターバルクヘッドカバー(10) |
| C7070  | Servo Saver Spring&Adjustable Nut                                    | <sup>-</sup> ーボセイバースプリング&アジャスタブルナット                             |
| C7072  | Steering Post(2)                                                     | ステアリングポスト(2)                                                    |
| C7073  | Steel Turnbuckle M3x42mm(1)                                          | ターンバックル M3x42mm(1)                                              |
| C7074  | Servo Saver Pipe                                                     | サーボセイバーパイプ                                                      |
| C7079  | Floating Servo Mount                                                 | フローティングサーボマウント                                                  |
| C7090  | Ball Stud 5.5mm With Thread 6mm                                      | ボールスタッド5.5x6mm                                                  |
| C8013  | Steel Turnbuckle Set                                                 | ターンバックルセット                                                      |
| C8025  | Aluminum Spacer 3x6x1(4), 3x6x2(2), 3x7.5x2.                         | .5(2)<br>ルミスペーサー 3x6x1(4), 3x6x2(2), 3x7.5x2.5(2)               |
| C8028  | 5.5mm Ball Cup + Body Post                                           | 5.5mmボールキャップ+ボディポスト                                             |
| LCSK02 | Round Head Screw M3×6mm<br>ラウンドヘッ                                    | ドスクリュー3x6mm(2.0mm Hex Socket/20pcs)                             |
| LCSK03 | Round Head Screw M3×8mm<br>ラウンドヘッ                                    | ドスクリュー3x8mm(2.0mm Hex Socket/20pcs)                             |
| LCSK04 | Round Head Screw M3×10mm<br>ラウンドヘッド                                  | ドスクリュー3x10mm(2.0mm Hex Socket/20pcs)                            |
| LCSK08 | Countersunk Screw M3×8mm(2.0mm Hex Sc フラットヘッドご                       | ocket/20pcs)<br>スクリューM3×8mm(2.0mm Hex Socket/20pcs)             |
| LCSK26 | 3×7×0.5mm Stainless Steel Shim(20)                                   | ステンレスシム3×7×0.5mm(20)                                            |
| LCSK34 | 5×8×2.5mm Bearing(10)                                                | ベアリング5x8x2.5mm(10)                                              |

6mmスレッド

**O** 

 $3 \times 10$ 

6mm Thread

6mmスレッド

Round Head Screw M3.0x10

Bearing 5x8x2.5

LCSK26 Shim 3x7x0.5