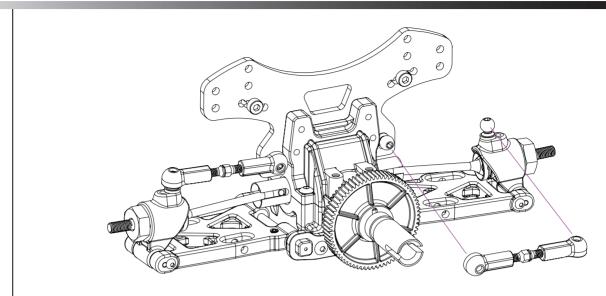

|
| LCSK12 | Lock Nut M3(5.5mm nut drive<br>M3E                                                             | r/20pcs)<br>コックナット(5.5mm nut driver/20pcs)                     |
| LCSK24 | 2×9.8mm Pins(20)                                                                               | ピンセット2x9.8mm(20)                                               |
| LCSK31 | 5×10×4mm Bearing(10)                                                                           | ベアリング5x10x4mm(10)                                              |
| LCSK33 | 5×11×4mm Bearing(10)                                                                           | ベアリング5x11x4mm(10)                                              |









Pin 2x9.8



Bearing 5x10x4



Bearing 5x11x4



Spacer 3x7x1



Set Screw M3x3



















Round Head Screw M3x8









**BAG F: STEERING ASSEMBLY** 

パッケージF:ステアリングセットの組立て





| C7052  | Steel Bushing-Short(4)                                               | ショートメタルブッシュ(4)                                                  |
|--------|----------------------------------------------------------------------|-----------------------------------------------------------------|
| C7056  | 5.5mm Ball Cap Set(14)                                               | 5.5mmボールキャップセット(14)                                             |
| C7069  | Servo Saver,Steering Plate,Servo Arm,Servo Mサーボセイバー,ステアリングプレート,サーボアー | /lount Center Bulkhead cover(10)<br>ム,サーボマウント,センターバルクヘッドカバー(10) |
| C7070  | Servo Saver Spring&Adjustable Nut                                    | <sup>-</sup> ーボセイバースプリング&アジャスタブル