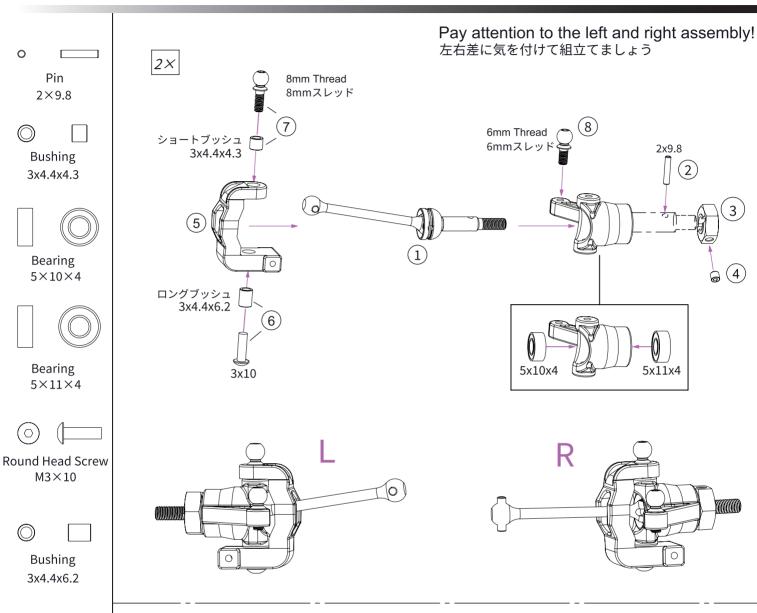

下部のボールジョイントを調整しシャフトを完全に伸ばした際に4本のショックが同じ長さになるように下部のボールジョイントを調整してください。

アジャスタブルナットを回し、車高の調整をします。

| C7044  | Arm Mount Inserts Set(4)                           | アームマウント インサート ブッシュセット(4)                    |
|--------|----------------------------------------------------|---------------------------------------------|
| C7091  | Ball Stud 5.5mm With Thread 8mm                    | ボールスタッド5.5x8mm                              |
| C8004  | F+R Suspension Arms Set                            | フロント・リアサスペンションアームセット                        |
| C8005  | Hinge Pin Set                                      | ピンセット                                       |
| C8008  | F+R Gearbox Set                                    | フロント・リアギアボックスセット                            |
| C8012  | Steel Bevel Drive Gear with Shaft & Outdrive       | ベベルドライブギア/シャフト/アウトドライブカップジョイント セット          |
| C8021  | Arm Mount Set Steel                                | アームマウントセット                                  |
| C8025  | Aluminum Spacer 3x6x1(4), 3x6x2(2), 3x7.5x2.5(2)   | アルミスペーサー3x6x1(4), 3x6x2(2), 3x7.5x2.5(2)    |
| C8034  | Metal Outdrive                                     | アウトドライブカップ                                  |
| C8035  | Front Carbon Fiber Shock Tower                     | カーボンフロントショックタワー                             |
| C8040  | Bumper Set (PTG-2R)                                | バンパーセット (PTG-2R)                            |
| LCSK02 | Round Head Screw M3x6mm(2.0mm Hex Socket/20pcs)    | ラウンドヘッドスクリュー3x6mm(2.0mm Hex Socket/20pcs)   |
| LCSK03 | Round Head Screw M3x8mm(2.0mm Hex Socket/20pcs)    | ラウンドヘッドスクリュー3x8mm(2.0mm Hex Socket/20pcs)   |
| LCSK04 | Round Head Screw M3x10mm(2.0mm Hex Socket/20pcs)   | ラウンドヘッドスクリュー3x10mm(2.0mm Hex Socket/20pcs)  |
| LCSK06 | Round Head Screw M3x14mm(2.0mm Hex Socket/20pcs)   | ラウンドヘッドスクリュー3x14mm(2.0mm Hex Socket/20pcs)  |
| LCSK23 | 2x8mm Pins(20)                                     | ピンセット2x8mm(20)                              |
| LCSK31 | 5x10x4mm Bearing(10)                               | ベアリング5x10x4mm(10)                           |
| LCSK32 | 8x14x4mm Bearing(10)                               | ベアリング8x14x4mm(10)                           |
| LCSK37 | Set screw M3x6mm(1.5mm Hex Socket/20pcs)           | 止めネジ3x6mm(1.5mm Hex Socket/20pcs)           |
| LCSK38 | Socket Head Screw M3x22mm (2.5mm Hex Socket/10pcs) | ソケットヘッドスクリュー3x22mm (2.5mm Hex Socket/10pcs) |
|        | 1                                                  |                                             |

Round Head Screw M3×6

0

Pin 2×8

Bearing 5×10×4

Bearing 8×14×4

Lock Nut M3

Spacer 3×7.5×2.5

Round Head Screw M3×8

Socket Head Screw M3×22

Spacer 3×7×3

Round Head Screw M3×10

Round Head Screw M3×14

### INITIAL SETTING 初期設定位置

All possible mounting alternatives of eccentric bushings サスマウントブッシュの選択例

If the suspension arm does not move freely use an Arm Reamer to size the holes of the arms サスペンションアームがスムーズに上下しない場合は、

ザスペンションアームがスムースに上下しない場合は、 3mmリーマーを使って穴を拡げて下さい。

Arm Reamer 3.0mm 3mmリーマー

(2)

3

(4)

WWW.LCRACING.NET/@SmallCarBigFun @LC Racing.EMB

**Round Head** Screw  $M2 \times 4$ 

 $\bigcirc$ 