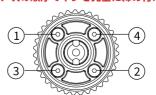

2XTighten the screws equally but do NOT tighten them completely.

Finish tightening in this order.

その後、次の順序でネジを完全に締め付けます。