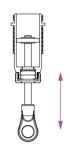

### EXTREMELY IMPORTANT

Rotate the shock shaft clockwise through the lower shock body assembly.Do not push the shock shaft straight through the lower shock body assembly! This may damage O-ring.(See below) 最重要ポイント

ショックシャフトは 時計回りに回しながら挿入してください。 真直ぐに挿入するとO-Ringが破損する可能性がございます。

### 下記参照

O-Ring 15×3×1mm

Default Shock Rebound Setting 0% Rebound ショックリバウンド率0%設定での制作方法

2X

FRONT フロントショック

Oil 350cst-700cst

Extend the shock shaft all the way. Fill with shock oil.

ショックシャフトを最大まで引き、 ショックオイルを注入します。