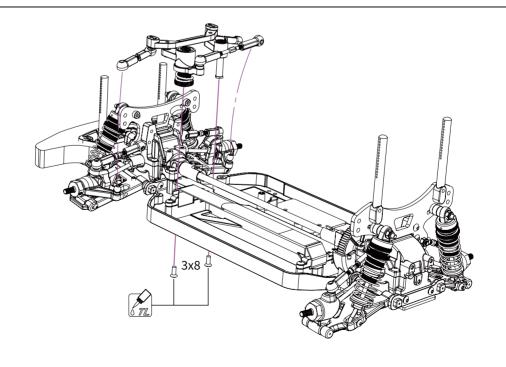

 $\bigcirc$ 

М3х6

M3x10

 $\bigcirc$ Set Screw M3x3

Do not fully tighten the screws during assembly. Fully tighten the screws only after both front and rear suspension assemblies are mounted to the chassis.

この段階ではネジを完全に締め付けないで下さい。フロントとリアのサスペンションユニットを 取り付けるた後、ネジの締付けをバランスよく行ってください。

Round Head Screw M3x14

 $(\bigcirc)$ 

М3х6

Countersunk Screw М3х8

**Round Head Screw** M3x10

Spacer 3x7x1

Adjust the gear engagement and thentighten the screw