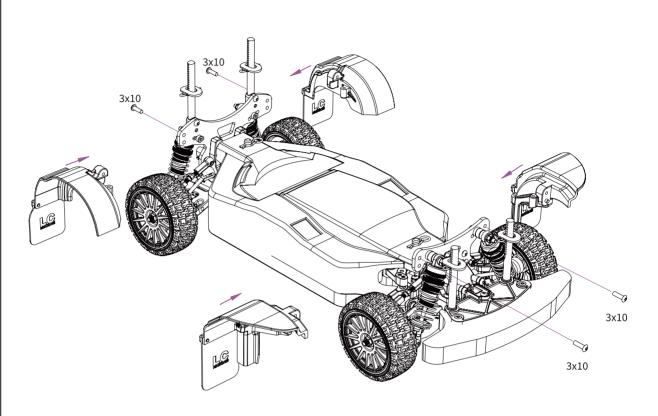

ピニオンギアとスパーギアが正しく嚙み合うようにモーター位置を調整します。 ピニオンギアとスパーギアの間に若干の空間を作りスパーギアが正しく嚙み合うようにモーターのい ち調整します。

Socket Head Screw M2x10

BAG G: FINAL ASSEMBLY

パッケージG:最終組み立て

| C8032  | Body Post Set                     | ボディポストセット                                  |
|--------|-----------------------------------|--------------------------------------------|
| C8033  | Chassis Mud Cover Clear           | シャーシマッドカバー                                 |
| C8038  | Mud guard                         | マッドガード                                     |
| C8039  | Rally Tire Set                    | ラリータイヤセット                                  |
| C8058  | Mudguard Flap 4pcs                | マッドフラップ 4pcs                               |
| LCSK04 | Round Head Screw M3×10mm          | ラウンドヘッドスクリュー3x10mm(2.0mm Hex Socket/20pcs) |
| LCSK13 | Flange Nut M4(7.0mm nut driver/20 | 0pcs) フランジナット M4(7.0mm nut driver/20pcs)   |
| LCSK35 | 1/10 Scale body Clip(20)          | 1/10スケールボディクリップ                            |

1/10

C8032 **Body Clip** 

 $(\circ)$ **Round Head Screw** M2.6x8

M2.6x6

後右

前右

C8032 Body Clip