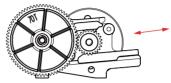

ギアの隙間を調整後にネジを完全に締めます

Adjust the motor so the pinion meshes with the spur gearproperly. Make sure the gear mesh is not too tight. Thereshould be a small amount of play between the teeth of thepinion gear and the spur gear.

ピニオンギアとスパーギアが正しく嚙み合うようにモーター位置を調整します。 ピニオンギアとスパーギアの間に若干の空間を作りスパーギアが正しく嚙み合うようにモーターのい ち調整します。

Socket Head Screw M2x10

BAG G: FINAL ASSEMBLY

パッケージG:最終組み立て

| C8032  | Body Post Set                     | ボディポストセット                                  |
|--------|-----------------------------------|--------------------------------------------|
| C8033  | Chassis Mud Cover Clear           | シャーシマッドカバー                                 |
| C8038  | Mud guard                         | マッドガード                                     |
| C8039  | Rally Tire Set                    | ラリータイヤセット                                  |
| C8058  | Mudguard Flap 4pcs                | マッドフラップ 4pcs                               |
| LCSK04 | Round Head Screw M3×10mm          | ラウンドヘッドスクリュー3x10mm(2.0mm Hex Socket/20pcs) |
| LCSK13 | Flange Nut M4(7.0mm nut driver/20 | 0pcs) フランジナット M4(7.0mm nut driver/20pcs)   |
| LCSK35 | 1/10 Scale body Clip(20)          | 1/10スケールボディクリップ                            |