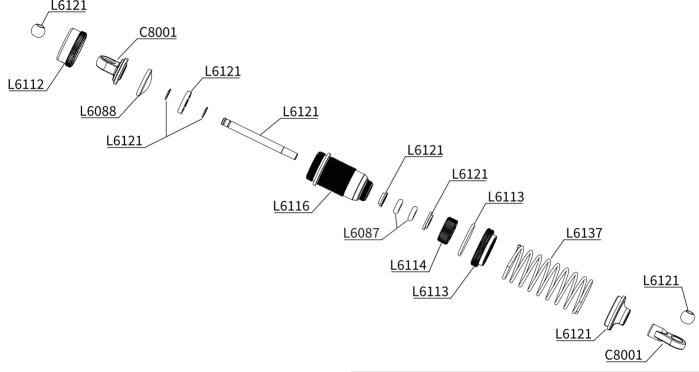

# **BAG B: FRONT & REAR SHOCK ASSEMBLY**

パッケージ B:ショックアブソーバー(フロント/リア)の組立て

| L6022 | Front Shock complete Set | フロントショックセット(2) |
|-------|--------------------------|----------------|
| L6087 | Shock O-Ring Red         | ショックOリング       |
| L6088 | Shock Diaphragm(4)       | ショックダイヤフラム(4)  |
| L6112 | Shock Upper Cap Alu      | ショックアッパーキャップ   |
| L6113 | Shock Adjustable Nut Alu | アジャスタブルナット     |

| L6114 | Lower Shock Cap Alu      | ロワーショックキャップ         |
|-------|--------------------------|---------------------|
| L6116 | Front Shock body (2)     | フロントショックシリンダー       |
| L6121 | Front Shock Shaft Set(2) | フロントショックシャフト セット    |
| L6137 | Front Shock Spring 1.2mm | フロントショックスプリング 1.2mm |
| C8001 | Shock Ball Joint Set     | ボールジョイント セット        |