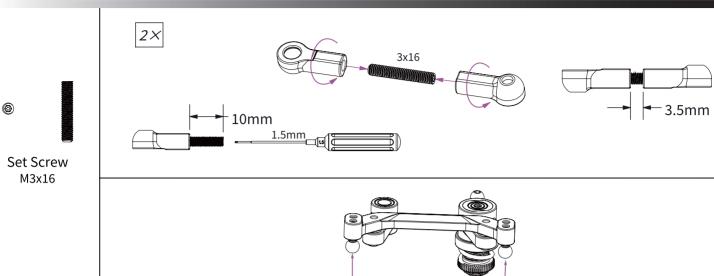

| C7052  | Steel Bushing-Short(4)                                               | ショートメタルブッシュ(4)                                                  |
|--------|----------------------------------------------------------------------|-----------------------------------------------------------------|
| C7056  | 5.5mm Ball Cap Set(14)                                               | 5.5mmボールキャップセット(14)                                             |
| C7069  | Servo Saver,Steering Plate,Servo Arm,Servo Mサーボセイバー,ステアリングプレート,サーボアー | /lount Center Bulkhead cover(10)<br>ム,サーボマウント,センターバルクヘッドカバー(10) |
| C7070  | Servo Saver Spring&Adjustable Nut                                    | <sup>-</sup> ーボセイバースプリング&アジャスタブルナット                             |
| C7072  | Steering Post(2)                                                     | ステアリングポスト(2)                                                    |
| C7073  | Steel Turnbuckle M3x42mm(1)                                          | ターンバックル M3x42mm(1)                                              |
| C7074  | Servo Saver Pipe                                                     | サーボセイバーパイプ                                                      |
| C7079  | Floating Servo Mount                                                 | フローティングサーボマウント                                                  |
| C7090  | Ball Stud 5.5mm With Thread 6mm                                      | ボールスタッド5.5x6mm                                                  |
| C8013  | Steel Turnbuckle Set                                                 | ターンバックルセット                                                      |
| C8025  | Aluminum Spacer 3x6x1(4), 3x6x2(2), 3x7.5x2.                         | .5(2)<br>ルミスペーサー 3x6x1(4), 3x6x2(2), 3x7.5x2.5(2)               |
| C8028  | 5.5mm Ball Cup + Body Post                                           | 5.5mmボールキャップ+ボディポスト                                             |
| LCSK02 | Round Head Screw M3×6mm<br>ラウンドヘッ                                    | ドスクリュー3x6mm(2.0mm Hex Socket/20pcs)                             |
| LCSK03 | Round Head Screw M3×8mm<br>ラウンドヘッ                                    | ドスクリュー3x8mm(2.0mm Hex Socket/20pcs)                             |
| LCSK04 | Round Head Screw M3×10mm<br>ラウンドヘッド                                  | ドスクリュー3x10mm(2.0mm Hex Socket/20pcs)                            |
| LCSK08 | Countersunk Screw M3×8mm(2.0mm Hex Sc フラットヘッドご                       | ocket/20pcs)<br>スクリューM3×8mm(2.0mm Hex Socket/20pcs)             |
| LCSK26 | 3×7×0.5mm Stainless Steel Shim(20)                                   | ステンレスシム3×7×0.5mm(20)                                            |
| LCSK34 | 5×8×2.5mm Bearing(10)                                                | ベアリング5x8x2.5mm(10)                                              |