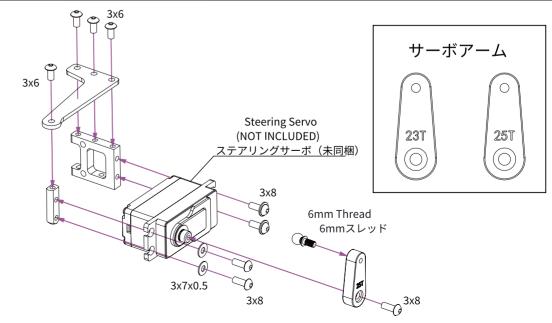

Pin 2x9.8

Bearing 5x10x4

Bearing 5x11x4

Spacer 3x7x1

Set Screw M3x3

Round Head Screw M3x8

**BAG F: STEERING ASSEMBLY** 

パッケージF:ステアリングセットの組立て

| C7052  | Steel Bushing-Short(4)                                               | ショートメタルブッシュ(4)                                                  |
|--------|----------------------------------------------------------------------|-----------------------------------------------------------------|
| C7056  | 5.5mm Ball Cap Set(14)                                               | 5.5mmボールキャップセット(14)                                             |
| C7069  | Servo Saver,Steering Plate,Servo Arm,Servo Mサーボセイバー,ステアリングプレート,サーボアー | /lount Center Bulkhead cover(10)<br>ム,サーボマウント,センターバルクヘッドカバー(10) |
| C7070  | Servo Saver Spring&Adjustable Nut                                    | <sup>-</sup> ーボセイバースプリング&アジャスタブルナット                             |
| C7072  | Steering Post(2)                                                     | ステアリングポスト(2)                                                    |
| C7073  | Steel Turnbuckle M3x42mm(1)                                          | ターンバックル M3x42mm(1)                                              |
| C7074  | Servo Saver Pipe                                                     | サーボセイバーパイプ                                                      |
| C7079  | Floating Servo Mount                                                 | フローティングサーボマウント                                                  |
| C7090  | Ball Stud 5.5mm With Thread 6mm                                      | ボールスタッド5.5x6mm                                                  |
| C8013  | Steel Turnbuckle Set                                                 | ターンバックルセット                                                      |
| C8025  | Aluminum Spacer 3x6x1(4), 3x6x2(2), 3x7.5x2.                         | .5(2)<br>ルミスペーサー 3x6x1(4), 3x6x2(2), 3x7.5x2.5(2)               |
| C8028  | 5.5mm Ball Cup + Body Post                                           | 5.5mmボールキャップ+ボディポスト                                             |
| LCSK02 | Round Head Screw M3×6mm<br>ラウンドヘッ                                    | ドスクリュー3x6mm(2.0mm Hex Socket/20pcs)                             |
| LCSK03 | Round Head Screw M3×8mm<br>ラウンドヘッ                                    | ドスクリュー3x8mm(2.0mm Hex Socket/20pcs)                             |
| LCSK04 | Round Head Screw M3×10mm<br>ラウンドヘッド                                  | ドスクリュー3x10mm(2.0mm Hex Socket/20pcs)                            |
| LCSK08 | Countersunk Screw M3×8mm(2.0mm Hex Sc フラットヘッドご                       | ocket/20pcs)<br>スクリューM3×8mm(2.0mm Hex Socket/20pcs)             |
| LCSK26 | 3×7×0.5mm Stainless Steel Shim(20)                                   | ステンレスシム3×7×0.5mm(20)                                            |
| LCSK34 | 5×8×2.5mm Bearing(10)                                                | ベアリング5x8x2.5mm(10)                                              |

6mmスレッド

**O** 

 $3 \times 10$ 

6mm Thread

6mmスレッド

Round Head Screw M3.0x10

Bearing 5x8x2.5

LCSK26 Shim 3x7x0.5