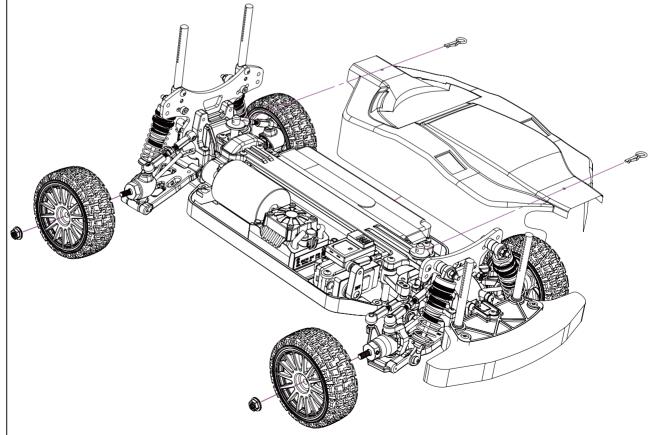

ピニオンギアとスパーギアが正しく嚙み合うようにモーター位置を調整します。 ピニオンギアとスパーギアの間に若干の空間を作りスパーギアが正しく嚙み合うようにモーターのい ち調整します。

Socket Head Screw M2x10

BAG G: FINAL ASSEMBLY

パッケージG:最終組み立て

| C8032  | Body Post Set                     | ボディポストセット                                  |
|--------|-----------------------------------|--------------------------------------------|
| C8033  | Chassis Mud Cover Clear           | シャーシマッドカバー                                 |
| C8038  | Mud guard                         | マッドガード                                     |
| C8039  | Rally Tire Set                    | ラリータイヤセット                                  |
| C8058  | Mudguard Flap 4pcs                | マッドフラップ 4pcs                               |
| LCSK04 | Round Head Screw M3×10mm          | ラウンドヘッドスクリュー3x10mm(2.0mm Hex Socket/20pcs) |
| LCSK13 | Flange Nut M4(7.0mm nut driver/20 | 0pcs) フランジナット M4(7.0mm nut driver/20pcs)   |
| LCSK35 | 1/10 Scale body Clip(20)          | 1/10スケールボディクリップ                            |

1/10

C8032 **Body Clip** 

 $(\circ)$ **Round Head Screw** M2.6x8

M2.6x6

後右

前右

C8032 Body Clip