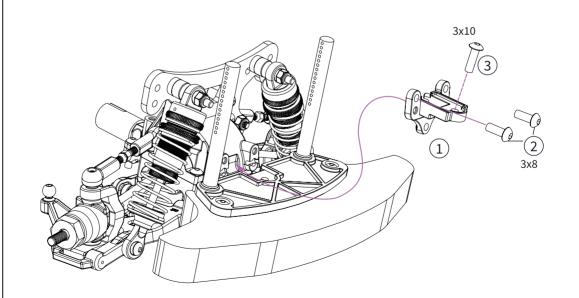

ピニオンギアとスパーギアが正しく嚙み合うようにモーター位置を調整します。 ピニオンギアとスパーギアの間に若干の空間を作りスパーギアが正しく嚙み合うようにモーターのい ち調整します。

Socket Head Screw M2x10

BAG G: FINAL ASSEMBLY

パッケージG:最終組み立て

| C8032  | Body Post Set                     | ボディポストセット                                  |
|--------|-----------------------------------|--------------------------------------------|
| C8033  | Chassis Mud Cover Clear           | シャーシマッドカバー                                 |
| C8038  | Mud guard                         | マッドガード                                     |
| C8039  | Rally Tire Set                    | ラリータイヤセット                                  |
| C8058  | Mudguard Flap 4pcs                | マッドフラップ 4pcs                               |
| LCSK04 | Round Head Screw M3×10mm          | ラウンドヘッドスクリュー3x10mm(2.0mm Hex Socket/20pcs) |
| LCSK13 | Flange Nut M4(7.0mm nut driver/20 | 0pcs) フランジナット M4(7.0mm nut driver/20pcs)   |
| LCSK35 | 1/10 Scale body Clip(20)          | 1/10スケールボディクリップ                            |

1/10

C8032 **Body Clip** 

 $(\circ)$ **Round Head Screw** M2.6x8

M2.6x6

後右

前右

C8032 Body Clip