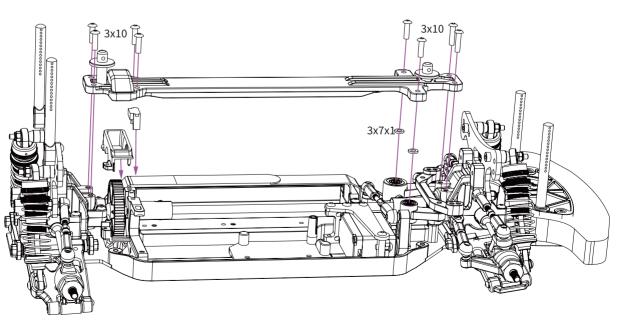

| C8003 Chassis Brace with Battery Holder シャーシブレース&バッテリーホルダー C8010 Chassis Side Guards L+R, Radio Plate シャーシサイドガード(左右),受信機フォルダー C8010 Upper Deck アッパーデッキ C8020 Motor Ponion Gear (24T/48P) モーターピニオンギア(24T/48P) C8022 Center Drive Shaft Alu アルミセンタードライブシャフト C8023 Motor Mount Alu アルミモーターマウント C8024 Chassis Alu 2.0mm ジュラルミンシャシー2.0mm C8025 Aluminum Spacer 3x6x1(4), 3x6x2(2), 3x7.5x2.5(2) アルミスペーサー3x6x1(4), 3x6x2(2), 3x7.5x2.5(2) C8028 5.5mm Ball Cup + Body Post 5.5mmボールキャップ+ボディポスト C8029 Spur Gear Shaft Bearing Covers スパーギアシャフトベアリングカバー C8037 Motor Mount Set Alu 7075-T6 ジュラルミンモーターマウントセット7075-T6 C8042 Spur Gear Cover Set (PTG-2) スパーギアカバーセット(PTG-2) LCSK03 Round Head Screw M3×8mm ラウンドヘッドスクリュー3x8mm(2.0mm Hex Socket/20pcs) LCSK04 Round Head Screw M3×6mm フラットヘッドスクリュー3×8mm(2.0mm Hex Socket/20pcs) LCSK05 Countersunk Screw M3×8mm フラットヘッドスクリュー3×8mm(2.0mm Hex Socket/20pcs) LCSK06 Countersunk Screw M3×8mm フラットヘッドスクリュー3×8mm(2.0mm Hex Socket/20pcs) LCSK07 Countersunk Screw M3×8mm フラットヘッドスクリュー3×8mm(2.0mm Hex Socket/20pcs) LCSK09 Countersunk Screw M3×10mm フラットヘッドスクリュー3×8mm(2.0mm Hex Socket/20pcs) LCSK09 Countersunk Screw M3×10mm フラットヘッドスクリュー3×8mm(2.0mm Hex Socket/20pcs) LCSK14 Set screw M3×3mm |        |                                            | 9                                               |
|-------------------------------------------------------------------------------------------------------------------------------------------------------------------------------------------------------------------------------------------------------------------------------------------------------------------------------------------------------------------------------------------------------------------------------------------------------------------------------------------------------------------------------------------------------------------------------------------------------------------------------------------------------------------------------------------------------------------------------------------------------------------------------------------------------------------------------------------------------------------------------------------------------------------------------------------------------------------------------------------------------------------------------------------------------------------------------------------------------------------------------------------------------------------------------------------------------------------------------|--------|--------------------------------------------|-------------------------------------------------|
| C8010 Upper Deck アッパーデッキ C8020 Motor Ponion Gear (24T/48P) モーターピニオンギア(24T/48P) C8022 Center Drive Shaft Alu アルミセンタードライブシャフト C8023 Motor Mount Alu アルミモーターマウント C8024 Chassis Alu 2.0mm ジュラルミンシャシー2.0mm C8025 Aluminum Spacer 3x6x1(4), 3x6x2(2), 3x7.5x2.5(2) アルミスペーサー3x6x1(4), 3x6x2(2), 3x7.5x2.5(2) C8028 5.5mm Ball Cup + Body Post 5.5mmボールキャップ+ボディポスト C8029 Spur Gear Shaft Bearing Covers スパーギアシャフトベアリングカバー C8037 Motor Mount Set Alu 7075-T6 ジュラルミンモーターマウントセット7075-T6 C8042 Spur Gear Cover Set (PTG-2) スパーギアカバーセット(PTG-2) LCSK03 Round Head Screw M3×8mm ラウンドヘッドスクリュー3x8mm(2.0mm Hex Socket/20pcs) LCSK04 Round Head Screw M3×10mm ラウンドヘッドスクリュー3×10mm(2.0mm Hex Socket/20pcs) LCSK05 Countersunk Screw M3×8mm フラットヘッドスクリュー3×8mm(2.0mm Hex Socket/20pcs) LCSK08 Countersunk Screw M3×8mm フラットヘッドスクリュー3×8mm(2.0mm Hex Socket/20pcs)                                                                                                                                                                                                                                                                                                                                                                                     | C8003  | Chassis Brace with Battery Holder          | シャーシブレース&バッテリーホルダー                              |
| C8020 Motor Ponion Gear (24T/48P) モーターピニオンギア(24T/48P) C8022 Center Drive Shaft Alu アルミセンタードライブシャフト C8023 Motor Mount Alu アルミモーターマウント C8024 Chassis Alu 2.0mm ジュラルミンシャシー2.0mm C8025 Aluminum Spacer 3x6x1(4), 3x6x2(2), 3x7.5x2.5(2) アルミスペーサー3x6x1(4), 3x6x2(2), 3x7.5x2.5(2) C8028 5.5mm Ball Cup + Body Post 5.5mmボールキャップ+ボディポスト C8029 Spur Gear Shaft Bearing Covers スパーギアシャフトベアリングカバー C8037 Motor Mount Set Alu 7075-T6 ジュラルミンモーターマウントセット7075-T6 C8042 Spur Gear Cover Set (PTG-2) スパーギアカバーセット(PTG-2) LCSK03 Round Head Screw M3×8mm ラウンドヘッドスクリュー3x8mm(2.0mm Hex Socket/20pcs) LCSK04 Round Head Screw M3×10mm ラウンドヘッドスクリュー3×6mm(2.0mm Hex Socket/20pcs) LCSK07 Countersunk Screw M3×8mm フラットヘッドスクリュー3×8mm(2.0mm Hex Socket/20pcs) LCSK08 Countersunk Screw M3×8mm フラットヘッドスクリュー3×8mm(2.0mm Hex Socket/20pcs) CSK09 Countersunk Screw M3×10mm フラットヘッドスクリュー3×8mm(2.0mm Hex Socket/20pcs)                                                                                                                                                                                                                                                                                                                                     | C8006  | Chassis Side Guards L+R, Radio Plate       | シャーシサイドガード(左右),受信機フォルダー                         |
| C8022 Center Drive Shaft Alu アルミセンタードライブシャフト C8023 Motor Mount Alu アルミモーターマウント C8024 Chassis Alu 2.0mm ジュラルミンシャシー2.0mm C8025 Aluminum Spacer 3x6x1(4), 3x6x2(2), 3x7.5x2.5(2) アルミスペーサー3x6x1(4), 3x6x2(2), 3x7.5x2.5(2) C8028 5.5mm Ball Cup + Body Post 5.5mmボールキャップ+ボディポスト C8029 Spur Gear Shaft Bearing Covers スパーギアシャフトベアリングカバー C8037 Motor Mount Set Alu 7075-T6 ジュラルミンモーターマウントセット7075-T6 C8042 Spur Gear Cover Set (PTG-2) スパーギアカバーセット(PTG-2) LCSK03 Round Head Screw M3×8mm ラウンドヘッドスクリュー3x8mm(2.0mm Hex Socket/20pcs) LCSK04 Round Head Screw M3×10mm ラウンドヘッドスクリュー3x6mm(2.0mm Hex Socket/20pcs) LCSK07 Countersunk Screw M3×6mm フラットヘッドスクリュー3×8mm(2.0mm Hex Socket/20pcs) LCSK08 Countersunk Screw M3×8mm フラットヘッドスクリュー3×8mm(2.0mm Hex Socket/20pcs)                                                                                                                                                                                                                                                                                                                                                                                                                                                                     | C8010  | Upper Deck                                 | アッパーデッキ                                         |
| Round Head Screw M3×10mm フットヘッドスクリュー3×8mm(2.0mm Hex Socket/20pcs) LCSK09 Countersunk Screw M3×8mm フラットヘッドスクリュー3×8mm(2.0mm Hex Socket/20pcs) LCSK09 Countersunk Screw M3×8mm フラットヘッドスクリュー3×8mm(2.0mm Hex Socket/20pcs) LCSK09 Countersunk Screw M3×8mm フラットヘッドスクリュー3×8mm(2.0mm Hex Socket/20pcs) Countersunk Screw M3×10mm フラットヘッドスクリュー3×10mm(2.0mm Hex Socket/20pcs) フラットヘッドスクリュー3×10mm(2.0mm Hex Socket/20pcs)                                                                                                                                                                                                                                                                                                                          | C8020  | Motor Ponion Gear (24T/48P)                | モーターピニオンギア(24T/48P)                             |
| C8024 Chassis Alu 2.0mm ジュラルミンシャシー2.0mm C8025 Aluminum Spacer 3x6x1(4), 3x6x2(2), 3x7.5x2.5(2) アルミスペーサー3x6x1(4), 3x6x2(2), 3x7.5x2.5(2) C8028 5.5mm Ball Cup + Body Post 5.5mmボールキャップ+ボディポスト C8029 Spur Gear Shaft Bearing Covers スパーギアシャフトベアリングカバー C8037 Motor Mount Set Alu 7075-T6 ジュラルミンモーターマウントセット7075-T6 C8042 Spur Gear Cover Set (PTG-2) スパーギアカバーセット(PTG-2) LCSK03 Round Head Screw M3×8mm ラウンドヘッドスクリュー3x8mm(2.0mm Hex Socket/20pcs) LCSK04 Round Head Screw M3×10mm ラウンドヘッドスクリュー3x10mm(2.0mm Hex Socket/20pcs) LCSK07 Countersunk Screw M3×6mm フラットヘッドスクリュー3×6mm(2.0mm Hex Socket/20pcs) LCSK08 Countersunk Screw M3×8mm フラットヘッドスクリュー3×8mm(2.0mm Hex Socket/20pcs) Countersunk Screw M3×8mm フラットヘッドスクリュー3×8mm(2.0mm Hex Socket/20pcs) Countersunk Screw M3×10mm フラットヘッドスクリュー3×10mm(2.0mm Hex Socket/20pcs)                                                                                                                                                                                                                                                                                                                                                                                                           | C8022  | Center Drive Shaft Alu                     | アルミセンタードライブシャフト                                 |
| Round Head Screw M3×8mm ラウンドヘッドスクリュー3×8mm(2.0mm Hex Socket/20pcs) LCSK04 Round Factor M3×8mm フラットヘッドスクリュー3×6mm(2.0mm Hex Socket/20pcs) LCSK08 Countersunk Screw M3×8mm フラットヘッドスクリュー3×8mm(2.0mm Hex Socket/20pcs) LCSK09 Countersunk Screw M3×8mm フラットヘッドスクリュー3×8mm(2.0mm Hex Socket/20pcs) LCSK09 Countersunk Screw M3×8mm フラットヘッドスクリュー3×8mm(2.0mm Hex Socket/20pcs)                                                                                                                                                                                                                                                                                                                                                                                                                                                                                                                                                                                                                                                                                                                                                                                                                                                          | C8023  | Motor Mount Alu                            | アルミモーターマウント                                     |
| S.5mm Ball Cup + Body Post 5.5mmボールキャップ+ボディポスト C8029 Spur Gear Shaft Bearing Covers スパーギアシャフトベアリングカバー C8037 Motor Mount Set Alu 7075-T6 ジュラルミンモーターマウントセット7075-T6 C8042 Spur Gear Cover Set (PTG-2) スパーギアカバーセット(PTG-2) LCSK03 Round Head Screw M3×8mm ラウンドヘッドスクリュー3x8mm(2.0mm Hex Socket/20pcs) LCSK04 Round Head Screw M3×10mm ラウンドヘッドスクリュー3x10mm(2.0mm Hex Socket/20pcs) LCSK07 Countersunk Screw M3×6mm フラットヘッドスクリュー3×6mm(2.0mm Hex Socket/20pcs) LCSK08 Countersunk Screw M3×8mm フラットヘッドスクリュー3×8mm(2.0mm Hex Socket/20pcs) LCSK09 Countersunk Screw M3×10mm フラットヘッドスクリュー3×10mm(2.0mm Hex Socket/20pcs)                                                                                                                                                                                                                                                                                                                                                                                                                                                                                                                                                                                                                     | C8024  | Chassis Alu 2.0mm                          | ジュラルミンシャシー2.0mm                                 |
| Spur Gear Shaft Bearing Covers スパーギアシャフトベアリングカバー C8037 Motor Mount Set Alu 7075-T6 ジュラルミンモーターマウントセット7075-T6 C8042 Spur Gear Cover Set (PTG-2) スパーギアカバーセット(PTG-2) LCSK03 Round Head Screw M3×8mm ラウンドヘッドスクリュー3x8mm(2.0mm Hex Socket/20pcs) LCSK04 Round Head Screw M3×10mm ラウンドヘッドスクリュー3x10mm(2.0mm Hex Socket/20pcs) LCSK07 Countersunk Screw M3×6mm フラットヘッドスクリュー3×6mm(2.0mm Hex Socket/20pcs) LCSK08 Countersunk Screw M3×8mm フラットヘッドスクリュー3×8mm(2.0mm Hex Socket/20pcs) LCSK09 Countersunk Screw M3×10mm フラットヘッドスクリュー3×10mm(2.0mm Hex Socket/20pcs)                                                                                                                                                                                                                                                                                                                                                                                                                                                                                                                                                                                                                                                                          | C8025  | Aluminum Spacer 3x6x1(4), 3x6x2(2), 3x7.5x | 2.5(2) アルミスペーサー3x6x1(4), 3x6x2(2), 3x7.5x2.5(2) |
| C8037 Motor Mount Set Alu 7075-T6 C8042 Spur Gear Cover Set (PTG-2) スパーギアカバーセット(PTG-2) LCSK03 Round Head Screw M3×8mm ラウンドヘッドスクリュー3x8mm(2.0mm Hex Socket/20pcs) LCSK04 Round Head Screw M3×10mm ラウンドヘッドスクリュー3x10mm(2.0mm Hex Socket/20pcs) LCSK07 Countersunk Screw M3×6mm フラットヘッドスクリュー3×6mm(2.0mm Hex Socket/20pcs) LCSK08 Countersunk Screw M3×8mm フラットヘッドスクリュー3×8mm(2.0mm Hex Socket/20pcs) LCSK09 Countersunk Screw M3×10mm フラットヘッドスクリュー3×10mm(2.0mm Hex Socket/20pcs)                                                                                                                                                                                                                                                                                                                                                                                                                                                                                                                                                                                                                                                                                                                                                    | C8028  | 5.5mm Ball Cup + Body Post                 | 5.5mmボールキャップ+ボディポスト                             |
| C8042Spur Gear Cover Set (PTG-2)スパーギアカバーセット(PTG-2)LCSK03Round Head Screw M3×8mmラウンドヘッドスクリュー3x8mm(2.0mm Hex Socket/20pcs)LCSK04Round Head Screw M3×10mmラウンドヘッドスクリュー3x10mm(2.0mm Hex Socket/20pcs)LCSK07Countersunk Screw M3×6mmフラットヘッドスクリュー3×6mm(2.0mm Hex Socket/20pcs)LCSK08Countersunk Screw M3×8mmフラットヘッドスクリュー3×8mm(2.0mm Hex Socket/20pcs)LCSK09Countersunk Screw M3×10mmフラットヘッドスクリュー3×10mm(2.0mm Hex Socket/20pcs)                                                                                                                                                                                                                                                                                                                                                                                                                                                                                                                                                                                                                                                                                                                                                                                                       | C8029  | Spur Gear Shaft Bearing Covers             | スパーギアシャフトベアリングカバー                               |
| LCSK03 Round Head Screw M3×8mm ラウンドヘッドスクリュー3x8mm(2.0mm Hex Socket/20pcs) LCSK04 Round Head Screw M3×10mm ラウンドヘッドスクリュー3x10mm(2.0mm Hex Socket/20pcs) LCSK07 Countersunk Screw M3×6mm フラットヘッドスクリュー3×6mm(2.0mm Hex Socket/20pcs) LCSK08 Countersunk Screw M3×8mm フラットヘッドスクリュー3×8mm(2.0mm Hex Socket/20pcs) LCSK09 Countersunk Screw M3×10mm フラットヘッドスクリュー3×10mm(2.0mm Hex Socket/20pcs)                                                                                                                                                                                                                                                                                                                                                                                                                                                                                                                                                                                                                                                                                                                                                                                                                                           | C8037  | Motor Mount Set Alu 7075-T6                | ジュラルミンモーターマウントセット7075-T6                        |
| LCSK04 Round Head Screw M3×10mm ラウンドヘッドスクリュー3x10mm(2.0mm Hex Socket/20pcs) LCSK07 Countersunk Screw M3×6mm フラットヘッドスクリュー3×6mm(2.0mm Hex Socket/20pcs) LCSK08 Countersunk Screw M3×8mm フラットヘッドスクリュー3×8mm(2.0mm Hex Socket/20pcs) LCSK09 Countersunk Screw M3×10mm フラットヘッドスクリュー3×10mm(2.0mm Hex Socket/20pcs)                                                                                                                                                                                                                                                                                                                                                                                                                                                                                                                                                                                                                                                                                                                                                                                                                                                                                                                    | C8042  | Spur Gear Cover Set (PTG-2)                | スパーギアカバーセット(PTG-2)                              |
| LCSK07Countersunk Screw M3×6mmフラットヘッドスクリュー3×6mm(2.0mm Hex Socket/20pcs)LCSK08Countersunk Screw M3×8mmフラットヘッドスクリュー3×8mm(2.0mm Hex Socket/20pcs)LCSK09Countersunk Screw M3×10mmフラットヘッドスクリュー3×10mm(2.0mm Hex Socket/20pcs)                                                                                                                                                                                                                                                                                                                                                                                                                                                                                                                                                                                                                                                                                                                                                                                                                                                                                                                                                                                                       | LCSK03 | Round Head Screw M3×8mm                    | ラウンドヘッドスクリュー3x8mm(2.0mm Hex Socket/20pcs)       |
| LCSK08 Countersunk Screw M3×8mm フラットヘッドスクリュー3×8mm(2.0mm Hex Socket/20pcs) LCSK09 Countersunk Screw M3×10mm フラットヘッドスクリュー3×10mm(2.0mm Hex Socket/20pcs)                                                                                                                                                                                                                                                                                                                                                                                                                                                                                                                                                                                                                                                                                                                                                                                                                                                                                                                                                                                                                                                                         | LCSK04 | Round Head Screw M3×10mm                   | ラウンドヘッドスクリュー3x10mm(2.0mm Hex Socket/20pcs)      |
| LCSK09 Countersunk Screw M3×10mm フラットヘッドスクリュー3×10mm(2.0mm Hex Socket/20pcs)                                                                                                                                                                                                                                                                                                                                                                                                                                                                                                                                                                                                                                                                                                                                                                                                                                                                                                                                                                                                                                                                                                                                                   | LCSK07 | Countersunk Screw M3×6mm                   | フラットヘッドスクリュー3×6mm(2.0mm Hex Socket/20pcs)       |
|                                                                                                                                                                                                                                                                                                                                                                                                                                                                                                                                                                                                                                                                                                                                                                                                                                                                                                                                                                                                                                                                                                                                                                                                                               | LCSK08 | Countersunk Screw M3×8mm                   | フラットヘッドスクリュー3×8mm(2.0mm Hex Socket/20pcs)       |
| LCSK14 Set screw M3×3mm 止めネジ3x3mm(1.5mm Hex Socket/20pcs)                                                                                                                                                                                                                                                                                                                                                                                                                                                                                                                                                                                                                                                                                                                                                                                                                                                                                                                                                                                                                                                                                                                                                                     | LCSK09 | Countersunk Screw M3×10mm                  | フラットヘッドスクリュー3×10mm(2.0mm Hex Socket/20pcs)      |
|                                                                                                                                                                                                                                                                                                                                                                                                                                                                                                                                                                                                                                                                                                                                                                                                                                                                                                                                                                                                                                                                                                                                                                                                                               | LCSK14 | Set screw M3×3mm                           | 止めネジ3x3mm(1.5mm Hex Socket/20pcs)               |

 $\bigcirc$ 

М3х6

M3x10

 $\bigcirc$ Set Screw M3x3

Do not fully tighten the screws during assembly. Fully tighten the screws only after both front and rear suspension assemblies are mounted to the chassis.

この段階ではネジを完全に締め付けないで下さい。フロントとリアのサスペンションユニットを 取り付けるた後、ネジの締付けをバランスよく行ってください。

Round Head Screw M3x14

 $(\bigcirc)$ 

М3х6

Countersunk Screw М3х8

**Round Head Screw** M3x10

Spacer 3x7x1

Adjust the gear engagement and thentighten the screw