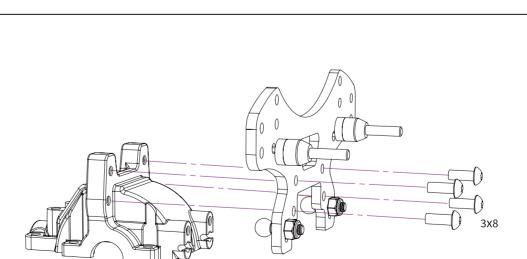

下部のボールジョイントを調整しシャフトを完全に伸ばした際に4本のショックが同じ長さになるように下部のボールジョイントを調整してください。

アジャスタブルナットを回し、車高の調整をします。

| C7044  | Arm Mount Inserts Set(4)                           | アームマウント インサート ブッシュセット(4)                    |
|--------|----------------------------------------------------|---------------------------------------------|
| C7091  | Ball Stud 5.5mm With Thread 8mm                    | ボールスタッド5.5x8mm                              |
| C8004  | F+R Suspension Arms Set                            | フロント・リアサスペンションアームセット                        |
| C8005  | Hinge Pin Set                                      | ピンセット                                       |
| C8008  | F+R Gearbox Set                                    | フロント・リアギアボックスセット                            |
| C8012  | Steel Bevel Drive Gear with Shaft & Outdrive       | ベベルドライブギア/シャフト/アウトドライブカップジョイント セット          |
| C8021  | Arm Mount Set Steel                                | アームマウントセット                                  |
| C8025  | Aluminum Spacer 3x6x1(4), 3x6x2(2), 3x7.5x2.5(2)   | アルミスペーサー3x6x1(4), 3x6x2(2), 3x7.5x2.5(2)    |
| C8034  | Metal Outdrive                                     | アウトドライブカップ                                  |
| C8035  | Front Carbon Fiber Shock Tower                     | カーボンフロントショックタワー                             |
| C8040  | Bumper Set (PTG-2R)                                | バンパーセット (PTG-2R)                            |
| LCSK02 | Round Head Screw M3x6mm(2.0mm Hex Socket/20pcs)    | ラウンドヘッドスクリュー3x6mm(2.0mm Hex Socket/20pcs)   |
| LCSK03 | Round Head Screw M3x8mm(2.0mm Hex Socket/20pcs)    | ラウンドヘッドスクリュー3x8mm(2.0mm Hex Socket/20pcs)   |
| LCSK04 | Round Head Screw M3x10mm(2.0mm Hex Socket/20pcs)   | ラウンドヘッドスクリュー3x10mm(2.0mm Hex Socket/20pcs)  |
| LCSK06 | Round Head Screw M3x14mm(2.0mm Hex Socket/20pcs)   | ラウンドヘッドスクリュー3x14mm(2.0mm Hex Socket/20pcs)  |
| LCSK23 | 2x8mm Pins(20)                                     | ピンセット2x8mm(20)                              |
| LCSK31 | 5x10x4mm Bearing(10)                               | ベアリング5x10x4mm(10)                           |
| LCSK32 | 8x14x4mm Bearing(10)                               | ベアリング8x14x4mm(10)                           |
| LCSK37 | Set screw M3x6mm(1.5mm Hex Socket/20pcs)           | 止めネジ3x6mm(1.5mm Hex Socket/20pcs)           |
| LCSK38 | Socket Head Screw M3x22mm (2.5mm Hex Socket/10pcs) | ソケットヘッドスクリュー3x22mm (2.5mm Hex Socket/10pcs) |
|        | 1                                                  |                                             |

Round Head Screw M3×6

0

Pin 2×8

Bearing 5×10×4

Bearing 8×14×4

Lock Nut M3

Spacer 3×7.5×2.5

Round Head Screw M3×8

Socket Head Screw M3×22

Spacer 3×7×3

Round Head Screw M3×10

Round Head Screw M3×14