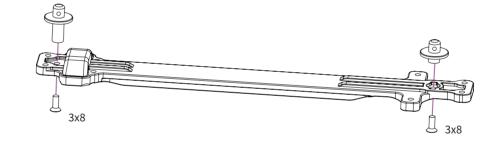

| C7052  | Steel Bushing-Short(4)                                               | ショートメタルブッシュ(4)                                                  |
|--------|----------------------------------------------------------------------|-----------------------------------------------------------------|
| C7056  | 5.5mm Ball Cap Set(14)                                               | 5.5mmボールキャップセット(14)                                             |
| C7069  | Servo Saver,Steering Plate,Servo Arm,Servo Mサーボセイバー,ステアリングプレート,サーボアー | /lount Center Bulkhead cover(10)<br>ム,サーボマウント,センターバルクヘッドカバー(10) |
| C7070  | Servo Saver Spring&Adjustable Nut                                    | <sup>-</sup> ーボセイバースプリング&アジャスタブルナット                             |
| C7072  | Steering Post(2)                                                     | ステアリングポスト(2)                                                    |
| C7073  | Steel Turnbuckle M3x42mm(1)                                          | ターンバックル M3x42mm(1)                                              |
| C7074  | Servo Saver Pipe                                                     | サーボセイバーパイプ                                                      |
| C7079  | Floating Servo Mount                                                 | フローティングサーボマウント                                                  |
| C7090  | Ball Stud 5.5mm With Thread 6mm                                      | ボールスタッド5.5x6mm                                                  |
| C8013  | Steel Turnbuckle Set                                                 | ターンバックルセット                                                      |
| C8025  | Aluminum Spacer 3x6x1(4), 3x6x2(2), 3x7.5x2.                         | .5(2)<br>ルミスペーサー 3x6x1(4), 3x6x2(2), 3x7.5x2.5(2)               |
| C8028  | 5.5mm Ball Cup + Body Post                                           | 5.5mmボールキャップ+ボディポスト                                             |
| LCSK02 | Round Head Screw M3×6mm<br>ラウンドヘッ                                    | ドスクリュー3x6mm(2.0mm Hex Socket/20pcs)                             |
| LCSK03 | Round Head Screw M3×8mm<br>ラウンドヘッ                                    | ドスクリュー3x8mm(2.0mm Hex Socket/20pcs)                             |
| LCSK04 | Round Head Screw M3×10mm<br>ラウンドヘッド                                  | ドスクリュー3x10mm(2.0mm Hex Socket/20pcs)                            |
| LCSK08 | Countersunk Screw M3×8mm(2.0mm Hex Sc フラットヘッドご                       | ocket/20pcs)<br>スクリューM3×8mm(2.0mm Hex Socket/20pcs)             |
| LCSK26 | 3×7×0.5mm Stainless Steel Shim(20)                                   | ステンレスシム3×7×0.5mm(20)                                            |
| LCSK34 | 5×8×2.5mm Bearing(10)                                                | ベアリング5x8x2.5mm(10)                                              |

6mmスレッド

**O** 

 $3 \times 10$ 

6mm Thread

6mmスレッド

Round Head Screw M3.0x10

Bearing 5x8x2.5

LCSK26 Shim 3x7x0.5