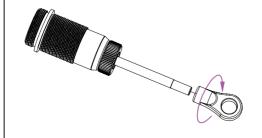

TAKE MAXIMUM CARE IN WIRING, CONNNECTING AND INSULATING CABLES.

ケーブルの配線、絶縁作業には 十分注意してください。

DO NOT DISASSEMBLY BATTERY OR CUT BATTERY CABLES.

バッテリーの分解、バッテリーケーブルの切断はしないで下さい。 If the running battery short‐circuits, approx.

300W of electricity can be discharged,

leading to fire or burns. Never disassembly

battery or cut battery cables.

バッテリーをショートさせてしまうと約300Wの電流が流れます。 火災や火傷の原因となりますので絶対にバッテリーの分解とケーブ ルの切断は行わないで下さい。

BE CAREFUL OF INTERFERENCE FROM ANOTHER RADIO. USE A TRANSMITTER DESIGNED FOR GROUND USE WITH R/C CARS. 無線機の電波干渉に注意して下さい