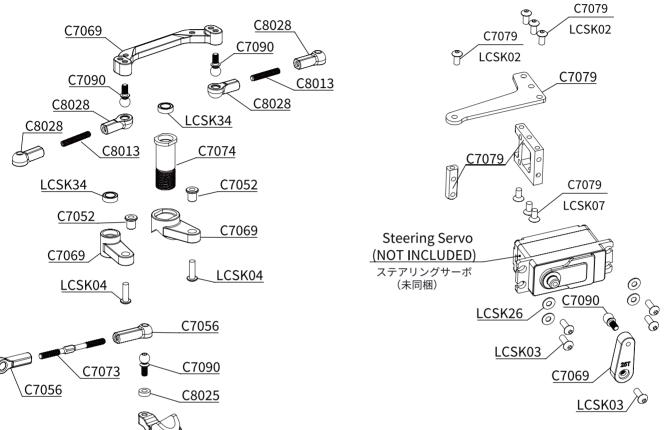

Pin 2x9.8

Bearing 5x10x4

Bearing 5x11x4

Spacer 3x7x1

Set Screw M3x3

Round Head Screw M3x8

**BAG F: STEERING ASSEMBLY** 

パッケージF:ステアリングセットの組立て

| C7052  | Steel Bushing-Short(4)                                               | ショートメタルブッシュ(4)                                                  |
|--------|----------------------------------------------------------------------|-----------------------------------------------------------------|
| C7056  | 5.5mm Ball Cap Set(14)                                               | 5.5mmボールキャップセット(14)                                             |
| C7069  | Servo Saver,Steering Plate,Servo Arm,Servo Mサーボセイバー,ステアリングプレート,サーボアー | /lount Center Bulkhead cover(10)<br>ム,サーボマウント,センターバルクヘッドカバー(10) |
| C7070  | Servo Saver Spring&Adjustable Nut                                    | <sup>-</sup> ーボセイバースプリング&アジャスタブルナット                             |
| C7072  | Steering Post(2)                                                     | ステアリングポスト(2)                                                    |
| C7073  | Steel Turnbuckle M3x42mm(1)                                          | ターンバックル M3x42mm(1)                                              |
| C7074  | Servo Saver Pipe                                                     | サーボセイバーパイプ                                                      |
| C7079  | Floating Servo Mount                                                 | フローティングサーボマウント                                                  |
| C7090  | Ball Stud 5.5mm With Thread 6mm                                      | ボールスタッド5.5x6mm                                                  |
| C8013  | Steel Turnbuckle Set                                                 | ターンバックルセット                                                      |
| C8025  | Aluminum Spacer 3x6x1(4), 3x6x2(2), 3x7.5x2.                         | .5(2)<br>ルミスペーサー 3x6x1(4), 3x6x2(2), 3x7.5x2.5(2)               |
| C8028  | 5.5mm Ball Cup + Body Post                                           | 5.5mmボールキャップ+ボディポスト                                             |
| LCSK02 | Round Head Screw M3×6mm<br>ラウンドヘッ                                    | ドスクリュー3x6mm(2.0mm Hex Socket/20pcs)                             |
| LCSK03 | Round Head Screw M3×8mm<br>ラウンドヘッ                                    | ドスクリュー3x8mm(2.0mm Hex Socket/20pcs)                             |
| LCSK04 | Round Head Screw M3×10mm<br>ラウンドヘッド                                  | ドスクリュー3x10mm(2.0mm Hex Socket/20pcs)                            |
| LCSK08 | Countersunk Screw M3×8mm(2.0mm Hex Sc フラットヘッドご                       | ocket/20pcs)<br>スクリューM3×8mm(2.0mm Hex Socket/20pcs)             |
| LCSK26 | 3×7×0.5mm Stainless Steel Shim(20)                                   | ステンレスシム3×7×0.5mm(20)                                            |
| LCSK34 | 5×8×2.5mm Bearing(10)                                                | ベアリング5x8x2.5mm(10)                                              |

6mmスレッド

**O** 

 $3 \times 10$ 

6mm Thread

6mmスレッド

Round Head Screw M3.0x10

Bearing 5x8x2.5

LCSK26 Shim 3x7x0.5