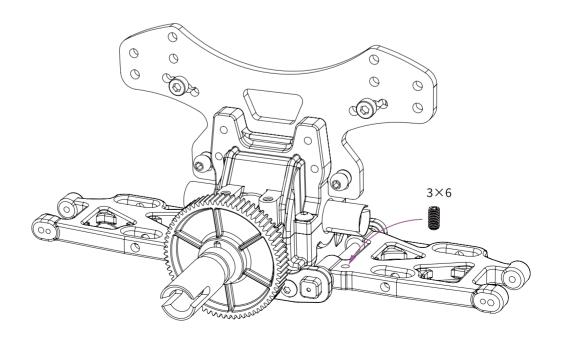

# BAG D:REAR GEAR BOX ASSEMBLY パッケージ D:リアギアボックスセットの組立て

| C7041 | Steel Bevel Drive Gear 14T 14Tベベルドギア                                                          |
|-------|-----------------------------------------------------------------------------------------------|
| C7044 | Arm Mount Inserts Set(4) アームマウント インサート ブッシュセット(4)                                             |
| C7091 | Ball Stud 5.5mm With Thread 8mm ボールスタッド5.5x8mm                                                |
| C8004 | F+R Suspension Arms Set フロント・リアサスペンションアームセット                                                  |
| C8005 | Hinge Pin Set (PTG-2) ピンセット(PTG-2)                                                            |
| C8008 | F+R Gearbox Set フロント・リアギアボックスセット                                                              |
| C8018 | Steel Bevel Drive Gear with Spur Gear, Shaft & Outdrive<br>ベベルドライブギア/シャフト/アウトドライブカップジョイント セット |
| C8019 | Spur Gear 48p 70T スパーギア48P 70T                                                                |
| C8021 | Arm Mount Set Steel アームマウントセット                                                                |
| C8025 | Aluminum Spacer 3x6x1(4), 3x6x2(2), 3x7.5x2.5(2) アルミスペーサー3x6x1(4), 3x6x2(2), 3x7.5x2.5(2)     |
| C8036 | Rear Carbon Fiber Shock Tower カーボンリアショックタワー                                                   |

| LCSK02 | Round Head Screw M3×6mm<br>ラウンドヘッドスクリュー3x6mm(2.0mm Hex Socket/20pcs)          |                               |
|--------|-------------------------------------------------------------------------------|-------------------------------|
| LCSK03 | Round Head Screw M3×8mm<br>ラウンドヘッドスクリュー3x8mm(2.0mm Hex Socket/20pcs)          |                               |
| LCSK04 | Round Head Screw M3×10mm<br>ラウンドヘッドスクリュー3x                                    | 10mm(2.0mm Hex Socket/20pcs)  |
| LCSK12 | Lock Nut M3(5.5mm nut driver/20pcs) ロックナットM3(5.5mm nut driver/20pcs)          |                               |
| LCSK23 | 2×8mm Pins(20)                                                                | ピンセット2x8mm(20)                |
| LCSK24 | 2×9.8mm Pins(20)                                                              | ピンセット2x9.8mm(20)              |
| LCSK32 | 8×14×4mm Bearing(10)                                                          | ベアリング8x14x4mm(10)             |
| LCSK33 | 5×11×4mm Bearing(10)                                                          | ベアリング5x11x4mm(10)             |
| LCSK37 | Set screw M3×6mm(1.5mm Hex Socket/20pcs)<br>止めネジ3x6mm(1.5mm Hex Socket/20pcs) |                               |
| LCSK38 | Socket Head Screw M3×22mm<br>ソケットヘッドスクリュー3x2                                  | 22mm (2.5mm Hex Socket/10pcs) |