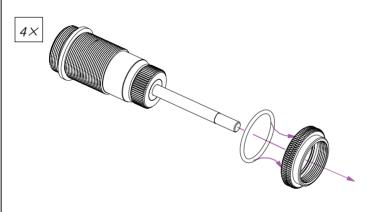

# **BAG A: FRONT & REAR DIFFERENTIAL ASSEMBLY**

C7003

パッケージA:デフの組立て(フロント&リア)

| C7003 | Diff Bevel Gear Set                   | デフベベルギア セット                      |
|-------|---------------------------------------|----------------------------------|
| C7004 | Diff Gasket(4)                        | デフガスケット(4)                       |
| C7006 | Gear Differential Case                | ギアデフケース                          |
| C7007 | Steel Diff Bevel Gear 35T             | ベベルギア35T                         |
| C7009 | Diff Shim 3x9x0.1(10)<br>5x15x0.3(10) | デフシム 3x9x0.1(10)<br>5x15x0.3(10) |
| C7010 | Diff O-Ring Red 5×2(10)               | デフOリング 5×2(10)                   |
| C8014 | Gear Diff Outdrive                    | デフドライブカップ                        |

Shim  $5 \times 15 \times 0.3$ 

O-Ring

Pin 2×9.8

Shim  $3 \times 9 \times 0.1$  PROPER AMOUNT OF OIL IN THE DIFFS Remember that during operation the diff gets hotter and the heat may allow the oil to expand. If there is too much oil inside it may interfere with the diff operation and damage the internal gears.

### デフオイルの適正量

デフが作動するとデフ内部が高温になり オイルが膨張することがあります。 オイルが多すぎるとデフの動作に支障 をきたし内部ギアを損傷させる恐れが あります。 ご注意ください。