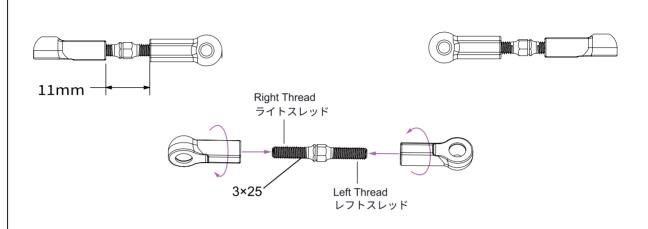

6mmスレッド

**O** 

 $3 \times 10$ 

6mm Thread

6mmスレッド

Round Head Screw M3.0x10

Bearing 5x8x2.5

LCSK26 Shim 3x7x0.5