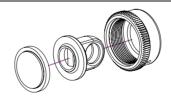

# **BAG A: FRONT & REAR DIFFERENTIAL ASSEMBLY**

C7003

パッケージA:デフの組立て(フロント&リア)

| C7003 | Diff Bevel Gear Set                   | デフベベルギア セット                      |
|-------|---------------------------------------|----------------------------------|
| C7004 | Diff Gasket(4)                        | デフガスケット(4)                       |
| C7006 | Gear Differential Case                | ギアデフケース                          |
| C7007 | Steel Diff Bevel Gear 35T             | ベベルギア35T                         |
| C7009 | Diff Shim 3x9x0.1(10)<br>5x15x0.3(10) | デフシム 3x9x0.1(10)<br>5x15x0.3(10) |
| C7010 | Diff O-Ring Red 5×2(10)               | デフOリング 5×2(10)                   |
| C8014 | Gear Diff Outdrive                    | デフドライブカップ                        |

Shim  $5 \times 15 \times 0.3$ 

O-Ring

Pin 2×9.8

Shim  $3 \times 9 \times 0.1$  PROPER AMOUNT OF OIL IN THE DIFFS Remember that during operation the diff gets hotter and the heat may allow the oil to expand. If there is too much oil inside it may interfere with the diff operation and damage the internal gears.

### デフオイルの適正量

デフが作動するとデフ内部が高温になり オイルが膨張することがあります。 オイルが多すぎるとデフの動作に支障 をきたし内部ギアを損傷させる恐れが あります。 ご注意ください。

### Front diff

Silicone oil 5000-10000Cst Fill just above the cross-pins

フロント デフ シリコンオイル 5,000~10,000 Cst クロスシャフトが浸かるまで注入

Silicone oil 3000-5000Cst Fill just above the cross-pins.

シリコンオイル 3,000~5,000 Cst クロスシャフトが浸かるまで注入