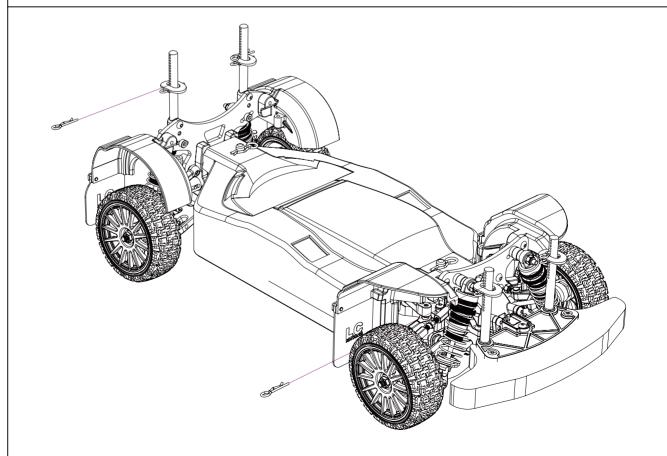

1/10

C8032 **Body Clip** 

 $(\circ)$ **Round Head Screw** M2.6x8

M2.6x6

後右

前右

C8032 Body Clip