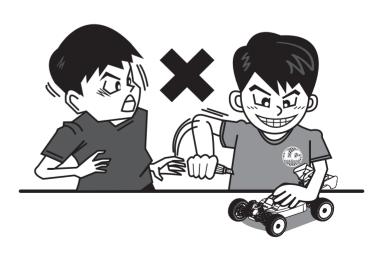

A supervising adult should also read the instructions if a child assemble the model.

子供がモデルを組み立てる際は保護者も説明書を読んで 指導して下さい。

When assembling the kit, tools including side cutters are used. Extra care should be taken to avoid personal injury. キットを組み立てる際にニッパー等の工具を使用しますのでケガをしない様に十分注意して下さい。