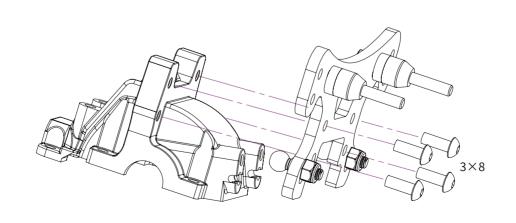

# **BAG A: FRONT & REAR DIFFERENTIAL ASSEMBLY**

C7003

パッケージA:デフの組立て(フロント&リア)

| C7003 | Diff Bevel Gear Set                   | デフベベルギア セット                      |
|-------|---------------------------------------|----------------------------------|
| C7004 | Diff Gasket(4)                        | デフガスケット(4)                       |
| C7006 | Gear Differential Case                | ギアデフケース                          |
| C7007 | Steel Diff Bevel Gear 35T             | ベベルギア35T                         |
| C7009 | Diff Shim 3x9x0.1(10)<br>5x15x0.3(10) | デフシム 3x9x0.1(10)<br>5x15x0.3(10) |
| C7010 | Diff O-Ring Red 5×2(10)               | デフOリング 5×2(10)                   |
| C8014 | Gear Diff Outdrive                    | デフドライブカップ                        |