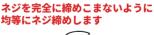

2XTighten the screws equally but do NOT tighten them completely.

Finish tightening in this order.

その後、次の順序でネジを完全に締め付けます。