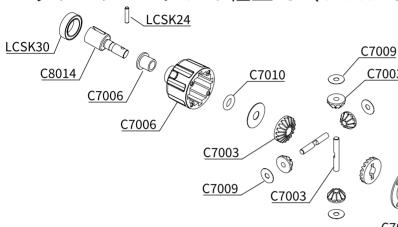

# **BAG A: FRONT & REAR DIFFERENTIAL ASSEMBLY**

C7003

パッケージA:デフの組立て(フロント&リア)

| C7003 | Diff Bevel Gear Set                   | デフベベルギア セット                      |
|-------|---------------------------------------|----------------------------------|
| C7004 | Diff Gasket(4)                        | デフガスケット(4)                       |
| C7006 | Gear Differential Case                | ギアデフケース                          |
| C7007 | Steel Diff Bevel Gear 35T             | ベベルギア35T                         |
| C7009 | Diff Shim 3x9x0.1(10)<br>5x15x0.3(10) | デフシム 3x9x0.1(10)<br>5x15x0.3(10) |
| C7010 | Diff O-Ring Red 5×2(10)               | デフOリング 5×2(10)                   |
| C8014 | Gear Diff Outdrive                    | デフドライブカップ                        |

| LCSK18 | Countersunk Screw M2.5X10mm<br>フラットヘッド M3×18mm(2.0mm Hex Socket/20pcs) |                     |  |
|--------|------------------------------------------------------------------------|---------------------|--|
| LCSK24 | Pinset 2×9.8mm(20)                                                     | ピンセット2×9.8mm(20)    |  |
| LCSK30 | Bearing 10×15×4mm(10)                                                  | ベアリング 10×15×4mm(10) |  |