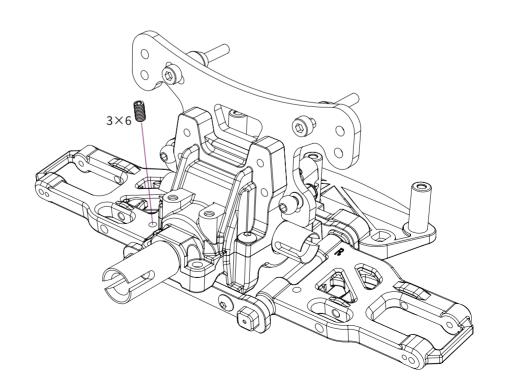

 $\bigcirc$ 

М3х6

M3x10

 $\bigcirc$ Set Screw M3x3

Do not fully tighten the screws during assembly. Fully tighten the screws only after both front and rear suspension assemblies are mounted to the chassis.

この段階ではネジを完全に締め付けないで下さい。フロントとリアのサスペンションユニットを 取り付けるた後、ネジの締付けをバランスよく行ってください。

Round Head Screw M3x14

 $(\bigcirc)$ 

М3х6

Countersunk Screw М3х8

**Round Head Screw** M3x10

Spacer 3x7x1

Adjust the gear engagement and thentighten the screw