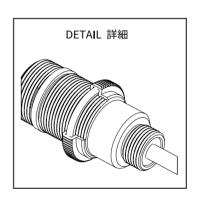

Fill differential up to the top of the diff cross-pins. DO NOT fill the diff to the top of the housing.

オイルはクロスシャフトの上まで注入して下さい。 (ハウジングの上まで注入しないこと)

2X

2X

Countersunk Screw  $M2.5 \times 10$ 

Bearing  $10 \times 15 \times 4$ 

2XTighten the screws equally but do NOT tighten them completely.

Finish tightening in this order.

その後、次の順序でネジを完全に締め付けます。