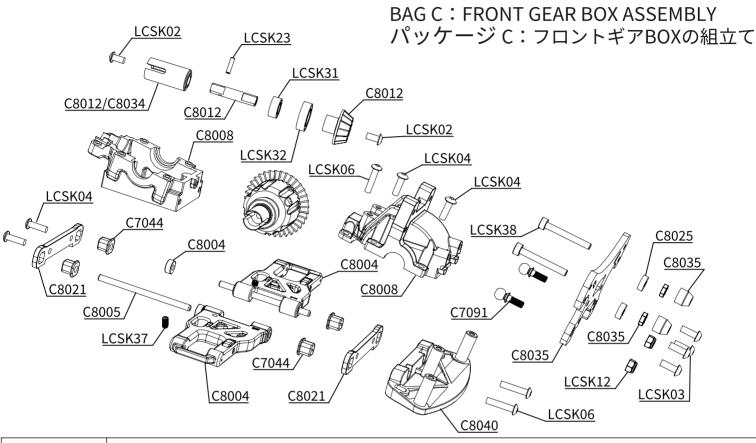

下部のボールジョイントを調整しシャフトを完全に伸ばした際に4本のショックが同じ長さになるように下部のボールジョイントを調整してください。

アジャスタブルナットを回し、車高の調整をします。

| C7044  | Arm Mount Inserts Set(4)                           | アームマウント インサート ブッシュセット(4)                    |
|--------|----------------------------------------------------|---------------------------------------------|
| C7091  | Ball Stud 5.5mm With Thread 8mm                    | ボールスタッド5.5x8mm                              |
| C8004  | F+R Suspension Arms Set                            | フロント・リアサスペンションアームセット                        |
| C8005  | Hinge Pin Set                                      | ピンセット                                       |
| C8008  | F+R Gearbox Set                                    | フロント・リアギアボックスセット                            |
| C8012  | Steel Bevel Drive Gear with Shaft & Outdrive       | ベベルドライブギア/シャフト/アウトドライブカップジョイント セット          |
| C8021  | Arm Mount Set Steel                                | アームマウントセット                                  |
| C8025  | Aluminum Spacer 3x6x1(4), 3x6x2(2), 3x7.5x2.5(2)   | アルミスペーサー3x6x1(4), 3x6x2(2), 3x7.5x2.5(2)    |
| C8034  | Metal Outdrive                                     | アウトドライブカップ                                  |
| C8035  | Front Carbon Fiber Shock Tower                     | カーボンフロントショックタワー                             |
| C8040  | Bumper Set (PTG-2R)                                | バンパーセット (PTG-2R)                            |
| LCSK02 | Round Head Screw M3x6mm(2.0mm Hex Socket/20pcs)    | ラウンドヘッドスクリュー3x6mm(2.0mm Hex Socket/20pcs)   |
| LCSK03 | Round Head Screw M3x8mm(2.0mm Hex Socket/20pcs)    | ラウンドヘッドスクリュー3x8mm(2.0mm Hex Socket/20pcs)   |
| LCSK04 | Round Head Screw M3x10mm(2.0mm Hex Socket/20pcs)   | ラウンドヘッドスクリュー3x10mm(2.0mm Hex Socket/20pcs)  |
| LCSK06 | Round Head Screw M3x14mm(2.0mm Hex Socket/20pcs)   | ラウンドヘッドスクリュー3x14mm(2.0mm Hex Socket/20pcs)  |
| LCSK23 | 2x8mm Pins(20)                                     | ピンセット2x8mm(20)                              |
| LCSK31 | 5x10x4mm Bearing(10)                               | ベアリング5x10x4mm(10)                           |
| LCSK32 | 8x14x4mm Bearing(10)                               | ベアリング8x14x4mm(10)                           |
| LCSK37 | Set screw M3x6mm(1.5mm Hex Socket/20pcs)           | 止めネジ3x6mm(1.5mm Hex Socket/20pcs)           |
| LCSK38 | Socket Head Screw M3x22mm (2.5mm Hex Socket/10pcs) | ソケットヘッドスクリュー3x22mm (2.5mm Hex Socket/10pcs) |
|        | 1                                                  |                                             |