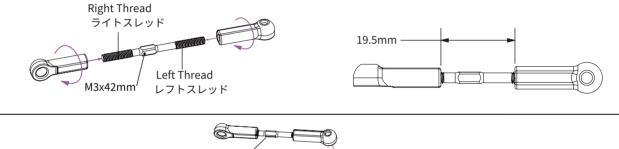

| C7052  | Steel Bushing-Short(4)                                               | ショートメタルブッシュ(4)                                                  |
|--------|----------------------------------------------------------------------|-----------------------------------------------------------------|
| C7056  | 5.5mm Ball Cap Set(14)                                               | 5.5mmボールキャップセット(14)                                             |
| C7069  | Servo Saver,Steering Plate,Servo Arm,Servo Mサーボセイバー,ステアリングプレート,サーボアー | /lount Center Bulkhead cover(10)<br>ム,サーボマウント,センターバルクヘッドカバー(10) |
| C7070  | Servo Saver Spring&Adjustable Nut                                    | <sup>-</sup> ーボセイバースプリング&アジャスタブルナット                             |
| C7072  | Steering Post(2)                                                     | ステアリングポスト(2)                                                    |
| C7073  | Steel Turnbuckle M3x42mm(1)                                          | ターンバックル M3x42mm(1)                                              |
| C7074  | Servo Saver Pipe                                                     | サーボセイバーパイプ                                                      |
| C7079  | Floating Servo Mount                                                 | フローティングサーボマウント                                                  |
| C7090  | Ball Stud 5.5mm With Thread 6mm                                      | ボールスタッド5.5x6mm                                                  |
| C8013  | Steel Turnbuckle Set                                                 | ターンバックルセット                                                      |
| C8025  | Aluminum Spacer 3x6x1(4), 3x6x2(2), 3x7.5x2.                         | .5(2)<br>ルミスペーサー 3x6x1(4), 3x6x2(2), 3x7.5x2.5(2)               |
| C8028  | 5.5mm Ball Cup + Body Post                                           | 5.5mmボールキャップ+ボディポスト                                             |
| LCSK02 | Round Head Screw M3×6mm<br>ラウンドヘッ                                    | ドスクリュー3x6mm(2.0mm Hex Socket/20pcs)                             |
| LCSK03 | Round Head Screw M3×8mm<br>ラウンドヘッ                                    | ドスクリュー3x8mm(2.0mm Hex Socket/20pcs)                             |
| LCSK04 | Round Head Screw M3×10mm<br>ラウンドヘッド                                  | ドスクリュー3x10mm(2.0mm Hex Socket/20pcs)                            |
| LCSK08 | Countersunk Screw M3×8mm(2.0mm Hex Sc フラットヘッドご                       | ocket/20pcs)<br>スクリューM3×8mm(2.0mm Hex Socket/20pcs)             |
| LCSK26 | 3×7×0.5mm Stainless Steel Shim(20)                                   | ステンレスシム3×7×0.5mm(20)                                            |
| LCSK34 | 5×8×2.5mm Bearing(10)                                                | ベアリング5x8x2.5mm(10)                                              |