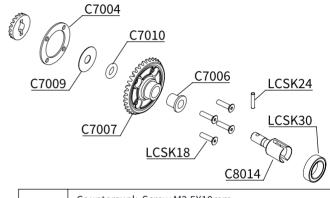

# **BAG A: FRONT & REAR DIFFERENTIAL ASSEMBLY**

C7003

パッケージA:デフの組立て(フロント&リア)

| C7003 | Diff Bevel Gear Set                   | デフベベルギア セット                      |
|-------|---------------------------------------|----------------------------------|
| C7004 | Diff Gasket(4)                        | デフガスケット(4)                       |
| C7006 | Gear Differential Case                | ギアデフケース                          |
| C7007 | Steel Diff Bevel Gear 35T             | ベベルギア35T                         |
| C7009 | Diff Shim 3x9x0.1(10)<br>5x15x0.3(10) | デフシム 3x9x0.1(10)<br>5x15x0.3(10) |
| C7010 | Diff O-Ring Red 5×2(10)               | デフOリング 5×2(10)                   |
| C8014 | Gear Diff Outdrive                    | デフドライブカップ                        |

| LCSK18 | Countersunk Screw M2.5X10mm<br>フラットヘッド M3×18mm(2.0mm Hex Socket/20pcs) |                     |  |
|--------|------------------------------------------------------------------------|---------------------|--|
| LCSK24 | Pinset 2×9.8mm(20)                                                     | ピンセット2×9.8mm(20)    |  |
| LCSK30 | Bearing 10×15×4mm(10)                                                  | ベアリング 10×15×4mm(10) |  |