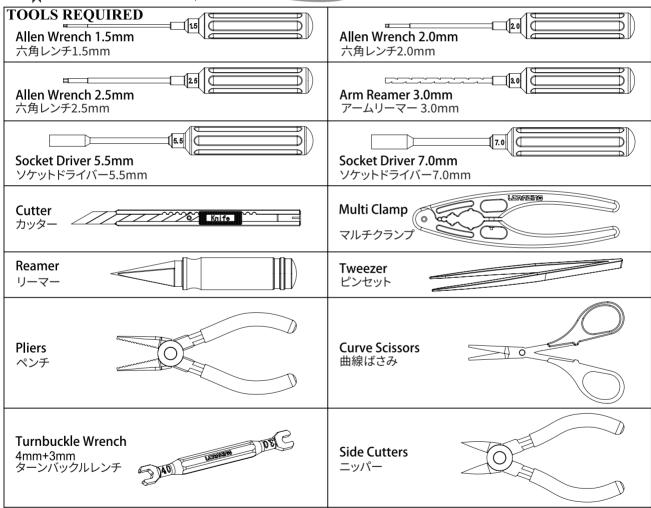

sembling the kit, tools including side cutters are used. Extra care should be taken to avoid personal injury. キットを組み立てる際にニッパー等の工具を使用しますのでケガをしない様に十分注意して下さい。



Read and follow the instructions supplied with paints and/or cement, if used (not included in kit). 塗料や接着剤を使用の際はそれらの説明書を読み、それに従ってください。(当製品には含まれておりません)



Keep out of reach of small children. Children must not be allowed to put any parts in their mouths or pull vinyl bags over their heads.

小さな子供の手の届かないところに置いて下さい。 小さな子供が部品を口に入れたり、ビニール袋を頭から被った りしないようにして下さい。



**PRACTICING** 操作の練習

Practice to achieve a large regular ovals. Use empty cans etc. as pylons for figure "8" drill.

空き缶等を使って オーバル走行や8の字走行の練習をし て下さい。



Decelerate when entering into a curve and pick up the speed after vertex of the curve.

カーブに入る時に減速し、カーブを出る時 に速度を上げる練習をして下さい。





**Apply Silicone Oil** (NOT INCLUDED) 、 シリコンオイルを塗布して下さい



Apply Grease (NOT INCLUDED) グリースを塗布して下さい





Apply Threadlock (NOT INCLUDED) ネジ緩み止め剤を塗布して下さい (本製品に付属しておりません)



Assemble as many times as specified 指定されたセット数を組み立 てて下さい



警告:充電中および保管中は、Lipo バッテリーを耐火性バッグまたは容器に 入れてください。

WARNING: Please place Lipo Batteries in a Lipo Safe FIREPROOF



注意:この製品は14歳未満のお子様には適していません。 CAUTION: This product is not suitable for children under 14 years.







# **BAG A: FRONT & REAR DIFFERENTIAL ASSEMBLY**

C7003

パッケージA:デフの組立て(フロント&リア)



| C7003 | Diff Bevel Gear Set                   | デフベベルギア セット                      |
|-------|---------------------------------------|----------------------------------|
| C7004 | Diff Gasket(4)                        | デフガスケット(4)                       |
| C7006 | Gea