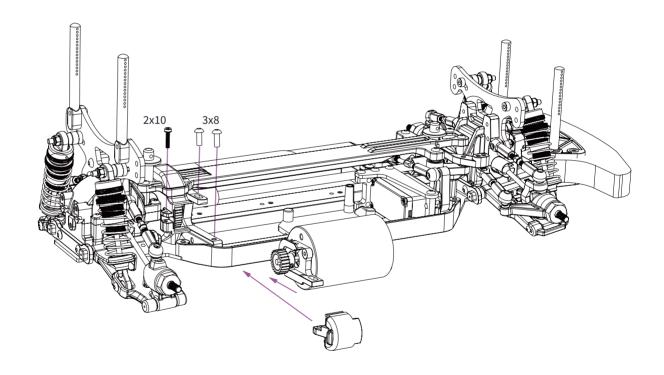

| C8003 Chassis Brace with Battery Holder シャーシブレース&バッテリーホルダー C8010 Chassis Side Guards L+R, Radio Plate シャーシサイドガード(左右),受信機フォルダー C8010 Upper Deck アッパーデッキ C8020 Motor Ponion Gear (24T/48P) モーターピニオンギア(24T/48P) C8022 Center Drive Shaft Alu アルミセンタードライブシャフト C8023 Motor Mount Alu アルミモーターマウント C8024 Chassis Alu 2.0mm ジュラルミンシャシー2.0mm C8025 Aluminum Spacer 3x6x1(4), 3x6x2(2), 3x7.5x2.5(2) アルミスペーサー3x6x1(4), 3x6x2(2), 3x7.5x2.5(2) C8028 5.5mm Ball Cup + Body Post 5.5mmボールキャップ+ボディポスト C8029 Spur Gear Shaft Bearing Covers スパーギアシャフトベアリングカバー C8037 Motor Mount Set Alu 7075-T6 ジュラルミンモーターマウントセット7075-T6 C8042 Spur Gear Cover Set (PTG-2) スパーギアカバーセット(PTG-2) LCSK03 Round Head Screw M3×8mm ラウンドヘッドスクリュー3x8mm(2.0mm Hex Socket/20pcs) LCSK04 Round Head Screw M3×6mm フラットヘッドスクリュー3×8mm(2.0mm Hex Socket/20pcs) LCSK05 Countersunk Screw M3×8mm フラットヘッドスクリュー3×8mm(2.0mm Hex Socket/20pcs) LCSK06 Countersunk Screw M3×8mm フラットヘッドスクリュー3×8mm(2.0mm Hex Socket/20pcs) LCSK07 Countersunk Screw M3×8mm フラットヘッドスクリュー3×8mm(2.0mm Hex Socket/20pcs) LCSK09 Countersunk Screw M3×10mm フラットヘッドスクリュー3×8mm(2.0mm Hex Socket/20pcs) LCSK09 Countersunk Screw M3×10mm フラットヘッドスクリュー3×8mm(2.0mm Hex Socket/20pcs) LCSK14 Set screw M3×3mm |        |                                            | 9                                               |
|-------------------------------------------------------------------------------------------------------------------------------------------------------------------------------------------------------------------------------------------------------------------------------------------------------------------------------------------------------------------------------------------------------------------------------------------------------------------------------------------------------------------------------------------------------------------------------------------------------------------------------------------------------------------------------------------------------------------------------------------------------------------------------------------------------------------------------------------------------------------------------------------------------------------------------------------------------------------------------------------------------------------------------------------------------------------------------------------------------------------------------------------------------------------------------------------------------------------------------|--------|--------------------------------------------|-------------------------------------------------|
| C8010 Upper Deck アッパーデッキ C8020 Motor Ponion Gear (24T/48P) モーターピニオンギア(24T/48P) C8022 Center Drive Shaft Alu アルミセンタードライブシャフト C8023 Motor Mount Alu アルミモーターマウント C8024 Chassis Alu 2.0mm ジュラルミンシャシー2.0mm C8025 Aluminum Spacer 3x6x1(4), 3x6x2(2), 3x7.5x2.5(2) アルミスペーサー3x6x1(4), 3x6x2(2), 3x7.5x2.5(2) C8028 5.5mm Ball Cup + Body Post 5.5mmボールキャップ+ボディポスト C8029 Spur Gear Shaft Bearing Covers スパーギアシャフトベアリングカバー C8037 Motor Mount Set Alu 7075-T6 ジュラルミンモーターマウントセット7075-T6 C8042 Spur Gear Cover Set (PTG-2) スパーギアカバーセット(PTG-2) LCSK03 Round Head Screw M3×8mm ラウンドヘッドスクリュー3x8mm(2.0mm Hex Socket/20pcs) LCSK04 Round Head Screw M3×10mm ラウンドヘッドスクリュー3×10mm(2.0mm Hex Socket/20pcs) LCSK05 Countersunk Screw M3×8mm フラットヘッドスクリュー3×8mm(2.0mm Hex Socket/20pcs) LCSK08 Countersunk Screw M3×8mm フラットヘッドスクリュー3×8mm(2.0mm Hex Socket/20pcs)                                                                                                                                                                                                                                                                                                                                                                                     | C8003  | Chassis Brace with Battery Holder          | シャーシブレース&バッテリーホルダー                              |
| C8020 Motor Ponion Gear (24T/48P) モーターピニオンギア(24T/48P) C8022 Center Drive Shaft Alu アルミセンタードライブシャフト C8023 Motor Mount Alu アルミモーターマウント C8024 Chassis Alu 2.0mm ジュラルミンシャシー2.0mm C8025 Aluminum Spacer 3x6x1(4), 3x6x2(2), 3x7.5x2.5(2) アルミスペーサー3x6x1(4), 3x6x2(2), 3x7.5x2.5(2) C8028 5.5mm Ball Cup + Body Post 5.5mmボールキャップ+ボディポスト C8029 Spur Gear Shaft Bearing Covers スパーギアシャフトベアリングカバー C8037 Motor Mount Set Alu 7075-T6 ジュラルミンモーターマウントセット7075-T6 C8042 Spur Gear Cover Set (PTG-2) スパーギアカバーセット(PTG-2) LCSK03 Round Head Screw M3×8mm ラウンドヘッドスクリュー3x8mm(2.0mm Hex Socket/20pcs) LCSK04 Round Head Screw M3×10mm ラウンドヘッドスクリュー3×6mm(2.0mm Hex Socket/20pcs) LCSK07 Countersunk Screw M3×8mm フラットヘッドスクリュー3×8mm(2.0mm Hex Socket/20pcs) LCSK08 Countersunk Screw M3×8mm フラットヘッドスクリュー3×8mm(2.0mm Hex Socket/20pcs) CSK09 Countersunk Screw M3×10mm フラットヘッドスクリュー3×8mm(2.0mm Hex Socket/20pcs)                                                                                                                                                                                                                                                                                                                                     | C8006  | Chassis Side Guards L+R, Radio Plate       | シャーシサイドガード(左右),受信機フォルダー                         |
| C8022 Center Drive Shaft Alu アルミセンタードライブシャフト C8023 Motor Mount Alu アルミモーターマウント C8024 Chassis Alu 2.0mm ジュラルミンシャシー2.0mm C8025 Aluminum Spacer 3x6x1(4), 3x6x2(2), 3x7.5x2.5(2) アルミスペーサー3x6x1(4), 3x6x2(2), 3x7.5x2.5(2) C8028 5.5mm Ball Cup + Body Post 5.5mmボールキャップ+ボディポスト C8029 Spur Gear Shaft Bearing Covers スパーギアシャフトベアリングカバー C8037 Motor Mount Set Alu 7075-T6 ジュラルミンモーターマウントセット7075-T6 C8042 Spur Gear Cover Set (PTG-2) スパーギアカバーセット(PTG-2) LCSK03 Round Head Screw M3×8mm ラウンドヘッドスクリュー3x8mm(2.0mm Hex Socket/20pcs) LCSK04 Round Head Screw M3×10mm ラウンドヘッドスクリュー3x6mm(2.0mm Hex Socket/20pcs) LCSK07 Countersunk Screw M3×6mm フラットヘッドスクリュー3×8mm(2.0mm Hex Socket/20pcs) LCSK08 Countersunk Screw M3×8mm フラットヘッドスクリュー3×8mm(2.0mm Hex Socket/20pcs)                                                                                                                                                                                                                                                                                                                                                                                                                                                                     | C8010  | Upper Deck                                 | アッパーデッキ                                         |
| Round Head Screw M3×10mm フットヘッドスクリュー3×8mm(2.0mm Hex Socket/20pcs) LCSK09 Countersunk Screw M3×8mm フラットヘッドスクリュー3×8mm(2.0mm Hex Socket/20pcs) LCSK09 Countersunk Screw M3×8mm フラットヘッドスクリュー3×8mm(2.0mm Hex Socket/20pcs) LCSK09 Countersunk Screw M3×8mm フラットヘッドスクリュー3×8mm(2.0mm Hex Socket/20pcs) Countersunk Screw M3×10mm フラットヘッドスクリュー3×10mm(2.0mm Hex Socket/20pcs) フラットヘッドスクリュー3×10mm(2.0mm Hex Socket/20pcs)                                                                                                                                                                                                                                                                                                                          | C8020  | Motor Ponion Gear (24T/48P)                | モーターピニオンギア(24T/48P)                             |
| C8024 Chassis Alu 2.0mm ジュラルミンシャシー2.0mm C8025 Aluminum Spacer 3x6x1(4), 3x6x2(2), 3x7.5x2.5(2) アルミスペーサー3x6x1(4), 3x6x2(2), 3x7.5x2.5(2) C8028 5.5mm Ball Cup + Body Post 5.5mmボールキャップ+ボディポスト C8029 Spur Gear Shaft Bearing Covers スパーギアシャフトベアリングカバー C8037 Motor Mount Set Alu 7075-T6 ジュラルミンモーターマウントセット7075-T6 C8042 Spur Gear Cover Set (PTG-2) スパーギアカバーセット(PTG-2) LCSK03 Round Head Screw M3×8mm ラウンドヘッドスクリュー3x8mm(2.0mm Hex Socket/20pcs) LCSK04 Round Head Screw M3×10mm ラウンドヘッドスクリュー3x10mm(2.0mm Hex Socket/20pcs) LCSK07 Countersunk Screw M3×6mm フラットヘッドスクリュー3×6mm(2.0mm Hex Socket/20pcs) LCSK08 Countersunk Screw M3×8mm フラットヘッドスクリュー3×8mm(2.0mm Hex Socket/20pcs) Countersunk Screw M3×8mm フラットヘッドスクリュー3×8mm(2.0mm Hex Socket/20pcs) Countersunk Screw M3×10mm フラットヘッドスクリュー3×10mm(2.0mm Hex Socket/20pcs)                                                                                                                                                                                                                                                                                                                                                                                                           | C8022  | Center Drive Shaft Alu                     | アルミセンタードライブシャフト                                 |
| Round Head Screw M3×8mm ラウンドヘッドスクリュー3×8mm(2.0mm Hex Socket/20pcs) LCSK04 Round Factor M3×8mm フラットヘッドスクリュー3×6mm(2.0mm Hex Socket/20pcs) LCSK08 Countersunk Screw M3×8mm フラットヘッドスクリュー3×8mm(2.0mm Hex Socket/20pcs) LCSK09 Countersunk Screw M3×8mm フラットヘッドスクリュー3×8mm(2.0mm Hex Socket/20pcs) LCSK09 Countersunk Screw M3×8mm フラットヘッドスクリュー3×8mm(2.0mm Hex Socket/20pcs)                                                                                                                                                                                                                                                                                                                                                                                                                                                                                                                                                                                                                                                                                                                                                                                                                                                          | C8023  | Motor Mount Alu                            | アルミモーターマウント                                     |
| S.5mm Ball Cup + Body Post 5.5mmボールキャップ+ボディポスト C8029 Spur Gear Shaft Bearing Covers スパーギアシャフトベアリングカバー C8037 Motor Mount Set Alu 7075-T6 ジュラルミンモーターマウントセット7075-T6 C8042 Spur Gear Cover Set (PTG-2) スパーギアカバーセット(PTG-2) LCSK03 Round Head Screw M3×8mm ラウンドヘッドスクリュー3x8mm(2.0mm Hex Socket/20pcs) LCSK04 Round Head Screw M3×10mm ラウンドヘッドスクリュー3x10mm(2.0mm Hex Socket/20pcs) LCSK07 Countersunk Screw M3×6mm フラットヘッドスクリュー3×6mm(2.0mm Hex Socket/20pcs) LCSK08 Countersunk Screw M3×8mm フラットヘッドスクリュー3×8mm(2.0mm Hex Socket/20pcs) LCSK09 Countersunk Screw M3×10mm フラットヘッドスクリュー3×10mm(2.0mm Hex Socket/20pcs)                                                                                                                                                                                                                                                                                                                                                                                                                                                                                                                                                                                                                     | C8024  | Chassis Alu 2.0mm                          | ジュラルミンシャシー2.0mm                                 |
| Spur Gear Shaft Bearing Covers スパーギアシャフトベアリングカバー C8037 Motor Mount Set Alu 7075-T6 ジュラルミンモーターマウントセット7075-T6 C8042 Spur Gear Cover Set (PTG-2) スパーギアカバーセット(PTG-2) LCSK03 Round Head Screw M3×8mm ラウンドヘッドスクリュー3x8mm(2.0mm Hex Socket/20pcs) LCSK04 Round Head Screw M3×10mm ラウンドヘッドスクリュー3x10mm(2.0mm Hex Socket/20pcs) LCSK07 Countersunk Screw M3×6mm フラットヘッドスクリュー3×6mm(2.0mm Hex Socket/20pcs) LCSK08 Countersunk Screw M3×8mm フラットヘッドスクリュー3×8mm(2.0mm Hex Socket/20pcs) LCSK09 Countersunk Screw M3×10mm フラットヘッドスクリュー3×10mm(2.0mm Hex Socket/20pcs)                                                                                                                                                                                                                                                                                                                                                                                                                                                                                                                                                                                                                                                                          | C8025  | Aluminum Spacer 3x6x1(4), 3x6x2(2), 3x7.5x | 2.5(2) アルミスペーサー3x6x1(4), 3x6x2(2), 3x7.5x2.5(2) |
| C8037 Motor Mount Set Alu 7075-T6 C8042 Spur Gear Cover Set (PTG-2) スパーギアカバーセット(PTG-2) LCSK03 Round Head Screw M3×8mm ラウンドヘッドスクリュー3x8mm(2.0mm Hex Socket/20pcs) LCSK04 Round Head Screw M3×10mm ラウンドヘッドスクリュー3x10mm(2.0mm Hex Socket/20pcs) LCSK07 Countersunk Screw M3×6mm フラットヘッドスクリュー3×6mm(2.0mm Hex Socket/20pcs) LCSK08 Countersunk Screw M3×8mm フラットヘッドスクリュー3×8mm(2.0mm Hex Socket/20pcs) LCSK09 Countersunk Screw M3×10mm フラットヘッドスクリュー3×10mm(2.0mm Hex Socket/20pcs)                                                                                                                                                                                                                                                                                                                                                                                                                                                                                                                                                                                                                                                                                                                                                    | C8028  | 5.5mm Ball Cup + Body Post                 | 5.5mmボールキャップ+ボディポスト                             |
| C8042Spur Gear Cover Set (PTG-2)スパーギアカバーセット(PTG-2)LCSK03Round Head Screw M3×8mmラウンドヘッドスクリュー3x8mm(2.0mm Hex Socket/20pcs)LCSK04Round Head Screw M3×10mmラウンドヘッドスクリュー3x10mm(2.0mm Hex Socket/20pcs)LCSK07Countersunk Screw M3×6mmフラットヘッドスクリュー3×6mm(2.0mm Hex Socket/20pcs)LCSK08Countersunk Screw M3×8mmフラットヘッドスクリュー3×8mm(2.0mm Hex Socket/20pcs)LCSK09Countersunk Screw M3×10mmフラットヘッドスクリュー3×10mm(2.0mm Hex Socket/20pcs)                                                                                                                                                                                                                                                                                                                                                                                                                                                                                                                                                                                                                                                                                                                                                                                                       | C8029  | Spur Gear Shaft Bearing Covers             | スパーギアシャフトベアリングカバー                               |
| LCSK03 Round Head Screw M3×8mm ラウンドヘッドスクリュー3x8mm(2.0mm Hex Socket/20pcs) LCSK04 Round Head Screw M3×10mm ラウンドヘッドスクリュー3x10mm(2.0mm Hex Socket/20pcs) LCSK07 Countersunk Screw M3×6mm フラットヘッドスクリュー3×6mm(2.0mm Hex Socket/20pcs) LCSK08 Countersunk Screw M3×8mm フラットヘッドスクリュー3×8mm(2.0mm Hex Socket/20pcs) LCSK09 Countersunk Screw M3×10mm フラットヘッドスクリュー3×10mm(2.0mm Hex Socket/20pcs)                                                                                                                                                                                                                                                                                                                                                                                                                                                                                                                                                                                                                                                                                                                                                                                                                                           | C8037  | Motor Mount Set Alu 7075-T6                | ジュラルミンモーターマウントセット7075-T6                        |
| LCSK04 Round Head Screw M3×10mm ラウンドヘッドスクリュー3x10mm(2.0mm Hex Socket/20pcs) LCSK07 Countersunk Screw M3×6mm フラットヘッドスクリュー3×6mm(2.0mm Hex Socket/20pcs) LCSK08 Countersunk Screw M3×8mm フラットヘッドスクリュー3×8mm(2.0mm Hex Socket/20pcs) LCSK09 Countersunk Screw M3×10mm フラットヘッドスクリュー3×10mm(2.0mm Hex Socket/20pcs)                                                                                                                                                                                                                                                                                                                                                                                                                                                                                                                                                                                                                                                                                                                                                                                                                                                                                                                    | C8042  | Spur Gear Cover Set (PTG-2)                | スパーギアカバーセット(PTG-2)                              |
| LCSK07Countersunk Screw M3×6mmフラットヘッドスクリュー3×6mm(2.0mm Hex Socket/20pcs)LCSK08Countersunk Screw M3×8mmフラットヘッドスクリュー3×8mm(2.0mm Hex Socket/20pcs)LCSK09Countersunk Screw M3×10mmフラットヘッドスクリュー3×10mm(2.0mm Hex Socket/20pcs)                                                                                                                                                                                                                                                                                                                                                                                                                                                                                                                                                                                                                                                                                                                                                                                                                                                                                                                                                                                                       | LCSK03 | Round Head Screw M3×8mm                    | ラウンドヘッドスクリュー3x8mm(2.0mm Hex Socket/20pcs)       |
| LCSK08 Countersunk Screw M3×8mm フラットヘッドスクリュー3×8mm(2.0mm Hex Socket/20pcs) LCSK09 Countersunk Screw M3×10mm フラットヘッドスクリュー3×10mm(2.0mm Hex Socket/20pcs)                                                                                                                                                                                                                                                                                                                                                                                                                                                                                                                                                                                                                                                                                                                                                                                                                                                                                                                                                                                                                                                                         | LCSK04 | Round Head Screw M3×10mm                   | ラウンドヘッドスクリュー3x10mm(2.0mm Hex Socket/20pcs)      |
| LCSK09 Countersunk Screw M3×10mm フラットヘッドスクリュー3×10mm(2.0mm Hex Socket/20pcs)                                                                                                                                                                                                                                                                                                                                                                                                                                                                                                                                                                                                                                                                                                                                                                                                                                                                                                                                                                                                                                                                                                                                                   | LCSK07 | Countersunk Screw M3×6mm                   | フラットヘッドスクリュー3×6mm(2.0mm Hex Socket/20pcs)       |
|                                                                                                                                                                                                                                                                                                                                                                                                                                                                                                                                                                                                                                                                                                                                                                                                                                                                                                                                                                                                                                                                                                                                                                                                                               | LCSK08 | Countersunk Screw M3×8mm                   | フラットヘッドスクリュー3×8mm(2.0mm Hex Socket/20pcs)       |
| LCSK14 Set screw M3×3mm 止めネジ3x3mm(1.5mm Hex Socket/20pcs)                                                                                                                                                                                                                                                                                                                                                                                                                                                                                                                                                                                                                                                                                                                                                                                                                                                                                                                                                                                                                                                                                                                                                                     | LCSK09 | Countersunk Screw M3×10mm                  | フラットヘッドスクリュー3×10mm(2.0mm Hex Socket/20pcs)      |
|                                                                                                                                                                                                                                                                                                                                                                                                                                                                                                                                                                                                                                                                                                                                                                                                                                                                                                                                                                                                                                                                                                                                                                                                                               | LCSK14 | Set screw M3×3mm                           | 止めネジ3x3mm(1.5mm Hex Socket/20pcs)               |

ギアの隙間を調整後にネジを完全に締めます

Adjust the motor so the pinion meshes with the spur gearproperly. Make sure the gear mesh is not too tight. Thereshould be a small amount of play between the teeth of thepinion gear and the spur gear.

ピニオンギアとスパーギアが正しく嚙み合うようにモーター位置を調整します。 ピニオンギアとスパーギアの間に若干の空間を作りスパーギアが正しく嚙み合うようにモーターのい ち調整します。

Socket Head Screw M2x10

BAG G: FINAL ASSEMBLY

パッケージG:最終組み立て

| C8032  | Body Post Set                     | ボディポストセット                                  |
|--------|-----------------------------------|--------------------------------------------|
| C8033  | Chassis Mud Cover Clear           | シャーシマッドカバー                                 |
| C8038  | Mud guard                         | マッドガード                                     |
| C8039  | Rally Tire Set                    | ラリータイヤセット                                  |
| C8058  | Mudguard Flap 4pcs                | マッドフラップ 4pcs                               |
| LCSK04 | Round Head Screw M3×10mm          | ラウンドヘッドスクリュー3x10mm(2.0mm Hex Socket/20pcs) |
| LCSK13 | Flange Nut M4(7.0mm nut driver/20 | 0pcs) フランジナット M4(7.0mm nut driver/20pcs)   |
| LCSK35 | 1/10 Scale body Clip(20)          | 1/10スケールボディクリップ                            |