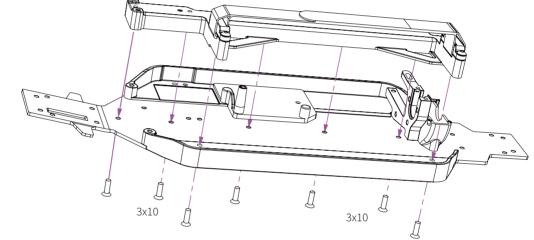

| C8003 Chassis Brace with Battery Holder シャーシブレース&バッテリーホルダー C8010 Chassis Side Guards L+R, Radio Plate シャーシサイドガード(左右),受信機フォルダー C8010 Upper Deck アッパーデッキ C8020 Motor Ponion Gear (24T/48P) モーターピニオンギア(24T/48P) C8022 Center Drive Shaft Alu アルミセンタードライブシャフト C8023 Motor Mount Alu アルミモーターマウント C8024 Chassis Alu 2.0mm ジュラルミンシャシー2.0mm C8025 Aluminum Spacer 3x6x1(4), 3x6x2(2), 3x7.5x2.5(2) アルミスペーサー3x6x1(4), 3x6x2(2), 3x7.5x2.5(2) C8028 5.5mm Ball Cup + Body Post 5.5mmボールキャップ+ボディポスト C8029 Spur Gear Shaft Bearing Covers スパーギアシャフトベアリングカバー C8037 Motor Mount Set Alu 7075-T6 ジュラルミンモーターマウントセット7075-T6 C8042 Spur Gear Cover Set (PTG-2) スパーギアカバーセット(PTG-2) LCSK03 Round Head Screw M3×8mm ラウンドヘッドスクリュー3x8mm(2.0mm Hex Socket/20pcs) LCSK04 Round Head Screw M3×6mm フラットヘッドスクリュー3×8mm(2.0mm Hex Socket/20pcs) LCSK05 Countersunk Screw M3×8mm フラットヘッドスクリュー3×8mm(2.0mm Hex Socket/20pcs) LCSK06 Countersunk Screw M3×8mm フラットヘッドスクリュー3×8mm(2.0mm Hex Socket/20pcs) LCSK07 Countersunk Screw M3×8mm フラットヘッドスクリュー3×8mm(2.0mm Hex Socket/20pcs) LCSK09 Countersunk Screw M3×10mm フラットヘッドスクリュー3×8mm(2.0mm Hex Socket/20pcs) LCSK09 Countersunk Screw M3×10mm フラットヘッドスクリュー3×8mm(2.0mm Hex Socket/20pcs) LCSK14 Set screw M3×3mm |        |                                            | 9                                               |
|-------------------------------------------------------------------------------------------------------------------------------------------------------------------------------------------------------------------------------------------------------------------------------------------------------------------------------------------------------------------------------------------------------------------------------------------------------------------------------------------------------------------------------------------------------------------------------------------------------------------------------------------------------------------------------------------------------------------------------------------------------------------------------------------------------------------------------------------------------------------------------------------------------------------------------------------------------------------------------------------------------------------------------------------------------------------------------------------------------------------------------------------------------------------------------------------------------------------------------|--------|--------------------------------------------|-------------------------------------------------|
| C8010 Upper Deck アッパーデッキ C8020 Motor Ponion Gear (24T/48P) モーターピニオンギア(24T/48P) C8022 Center Drive Shaft Alu アルミセンタードライブシャフト C8023 Motor Mount Alu アルミモーターマウント C8024 Chassis Alu 2.0mm ジュラルミンシャシー2.0mm C8025 Aluminum Spacer 3x6x1(4), 3x6x2(2), 3x7.5x2.5(2) アルミスペーサー3x6x1(4), 3x6x2(2), 3x7.5x2.5(2) C8028 5.5mm Ball Cup + Body Post 5.5mmボールキャップ+ボディポスト C8029 Spur Gear Shaft Bearing Covers スパーギアシャフトベアリングカバー C8037 Motor Mount Set Alu 7075-T6 ジュラルミンモーターマウントセット7075-T6 C8042 Spur Gear Cover Set (PTG-2) スパーギアカバーセット(PTG-2) LCSK03 Round Head Screw M3×8mm ラウンドヘッドスクリュー3x8mm(2.0mm Hex Socket/20pcs) LCSK04 Round Head Screw M3×10mm ラウンドヘッドスクリュー3×10mm(2.0mm Hex Socket/20pcs) LCSK05 Countersunk Screw M3×8mm フラットヘッドスクリュー3×8mm(2.0mm Hex Socket/20pcs) LCSK08 Countersunk Screw M3×8mm フラットヘッドスクリュー3×8mm(2.0mm Hex Socket/20pcs)                                                                                                                                                                                                                                                                                                                                                                                     | C8003  | Chassis Brace with Battery Holder          | シャーシブレース&バッテリーホルダー                              |
| C8020 Motor Ponion Gear (24T/48P) モーターピニオンギア(24T/48P) C8022 Center Drive Shaft Alu アルミセンタードライブシャフト C8023 Motor Mount Alu アルミモーターマウント C8024 Chassis Alu 2.0mm ジュラルミンシャシー2.0mm C8025 Aluminum Spacer 3x6x1(4), 3x6x2(2), 3x7.5x2.5(2) アルミスペーサー3x6x1(4), 3x6x2(2), 3x7.5x2.5(2) C8028 5.5mm Ball Cup + Body Post 5.5mmボールキャップ+ボディポスト C8029 Spur Gear Shaft Bearing Covers スパーギアシャフトベアリングカバー C8037 Motor Mount Set Alu 7075-T6 ジュラルミンモーターマウントセット7075-T6 C8042 Spur Gear Cover Set (PTG-2) スパーギアカバーセット(PTG-2) LCSK03 Round Head Screw M3×8mm ラウンドヘッドスクリュー3x8mm(2.0mm Hex Socket/20pcs) LCSK04 Round Head Screw M3×10mm ラウンドヘッドスクリュー3×6mm(2.0mm Hex Socket/20pcs) LCSK07 Countersunk Screw M3×8mm フラットヘッドスクリュー3×8mm(2.0mm Hex Socket/20pcs) LCSK08 Countersunk Screw M3×8mm フラットヘッドスクリュー3×8mm(2.0mm Hex Socket/20pcs) CSK09 Countersunk Screw M3×10mm フラットヘッドスクリュー3×8mm(2.0mm Hex Socket/20pcs)                                                                                                                                                                                                                                                                                                                                     | C8006  | Chassis Side Guards L+R, Radio Plate       | シャーシサイドガード(左右),受信機フォルダー                         |
| C8022 Center Drive Shaft Alu アルミセンタードライブシャフト C8023 Motor Mount Alu アルミモーターマウント C8024 Chassis Alu 2.0mm ジュラルミンシャシー2.0mm C8025 Aluminum Spacer 3x6x1(4), 3x6x2(2), 3x7.5x2.5(2) アルミスペーサー3x6x1(4), 3x6x2(2), 3x7.5x2.5(2) C8028 5.5mm Ball Cup + Body Post 5.5mmボールキャップ+ボディポスト C8029 Spur Gear Shaft Bearing Covers スパーギアシャフトベアリングカバー C8037 Motor Mount Set Alu 7075-T6 ジュラルミンモーターマウントセット7075-T6 C8042 Spur Gear Cover Set (PTG-2) スパーギアカバーセット(PTG-2) LCSK03 Round Head Screw M3×8mm ラウンドヘッドスクリュー3x8mm(2.0mm Hex Socket/20pcs) LCSK04 Round Head Screw M3×10mm ラウンドヘッドスクリュー3x6mm(2.0mm Hex Socket/20pcs) LCSK07 Countersunk Screw M3×6mm フラットヘッドスクリュー3×8mm(2.0mm Hex Socket/20pcs) LCSK08 Countersunk Screw M3×8mm フラットヘッドスクリュー3×8mm(2.0mm Hex Socket/20pcs)                                                                                                                                                                                                                                                                                                                                                                                                                                                                     | C8010  | Upper Deck                                 | アッパーデッキ                                         |
| Round Head Screw M3×10mm フットヘッドスクリュー3×8mm(2.0mm Hex Socket/20pcs) LCSK09 Countersunk Screw M3×8mm フラットヘッドスクリュー3×8mm(2.0mm Hex Socket/20pcs) LCSK09 Countersunk Screw M3×8mm フラットヘッドスクリュー3×8mm(2.0mm Hex Socket/20pcs) LCSK09 Countersunk Screw M3×8mm フラットヘッドスクリュー3×8mm(2.0mm Hex Socket/20pcs) Countersunk Screw M3×10mm フラットヘッドスクリュー3×10mm(2.0mm Hex Socket/20pcs) フラットヘッドスクリュー3×10mm(2.0mm Hex Socket/20pcs)                                                                                                                                                                                                                                                                                                                          | C8020  | Motor Ponion Gear (24T/48P)                | モーターピニオンギア(24T/48P)                             |
| C8024 Chassis Alu 2.0mm ジュラルミンシャシー2.0mm C8025 Aluminum Spacer 3x6x1(4), 3x6x2(2), 3x7.5x2.5(2) アルミスペーサー3x6x1(4), 3x6x2(2), 3x7.5x2.5(2) C8028 5.5mm Ball Cup + Body Post 5.5mmボールキャップ+ボディポスト C8029 Spur Gear Shaft Bearing Covers スパーギアシャフトベアリングカバー C8037 Motor Mount Set Alu 7075-T6 ジュラルミンモーターマウントセット7075-T6 C8042 Spur Gear Cover Set (PTG-2) スパーギアカバーセット(PTG-2) LCSK03 Round Head Screw M3×8mm ラウンドヘッドスクリュー3x8mm(2.0mm Hex Socket/20pcs) LCSK04 Round Head Screw M3×10mm ラウンドヘッドスクリュー3x10mm(2.0mm Hex Socket/20pcs) LCSK07 Countersunk Screw M3×6mm フラットヘッドスクリュー3×6mm(2.0mm Hex Socket/20pcs) LCSK08 Countersunk Screw M3×8mm フラットヘッドスクリュー3×8mm(2.0mm Hex Socket/20pcs) Countersunk Screw M3×8mm フラットヘッドスクリュー3×8mm(2.0mm Hex Socket/20pcs) Countersunk Screw M3×10mm フラットヘッドスクリュー3×10mm(2.0mm Hex Socket/20pcs)                                                                                                                                                                                                                                                                                                                                                                                                           | C8022  | Center Drive Shaft Alu                     | アルミセンタードライブシャフト                                 |
| Round Head Screw M3×8mm ラウンドヘッドスクリュー3×8mm(2.0mm Hex Socket/20pcs) LCSK04 Round Factor M3×8mm フラットヘッドスクリュー3×6mm(2.0mm Hex Socket/20pcs) LCSK08 Countersunk Screw M3×8mm フラットヘッドスクリュー3×8mm(2.0mm Hex Socket/20pcs) LCSK09 Countersunk Screw M3×8mm フラットヘッドスクリュー3×8mm(2.0mm Hex Socket/20pcs) LCSK09 Countersunk Screw M3×8mm フラットヘッドスクリュー3×8mm(2.0mm Hex Socket/20pcs)                                                                                                                                                                                                                                                                                                                                                                                                                                                                                                                                                                                                                                                                                                                                                                                                                                                          | C8023  | Motor Mount Alu                            | アルミモーターマウント                                     |
| S.5mm Ball Cup + Body Post 5.5mmボールキャップ+ボディポスト C8029 Spur Gear Shaft Bearing Covers スパーギアシャフトベアリングカバー C8037 Motor Mount Set Alu 7075-T6 ジュラルミンモーターマウントセット7075-T6 C8042 Spur Gear Cover Set (PTG-2) スパーギアカバーセット(PTG-2) LCSK03 Round Head Screw M3×8mm ラウンドヘッドスクリュー3x8mm(2.0mm Hex Socket/20pcs) LCSK04 Round Head Screw M3×10mm ラウンドヘッドスクリュー3x10mm(2.0mm Hex Socket/20pcs) LCSK07 Countersunk Screw M3×6mm フラットヘッドスクリュー3×6mm(2.0mm Hex Socket/20pcs) LCSK08 Countersunk Screw M3×8mm フラットヘッドスクリュー3×8mm(2.0mm Hex Socket/20pcs) LCSK09 Countersunk Screw M3×10mm フラットヘッドスクリュー3×10mm(2.0mm Hex Socket/20pcs)                                                                                                                                                                                                                                                                                                                                                                                                                                                                                                                                                                                                                     | C8024  | Chassis Alu 2.0mm                          | ジュラルミンシャシー2.0mm                                 |
| Spur Gear Shaft Bearing Covers スパーギアシャフトベアリングカバー C8037 Motor Mount Set Alu 7075-T6 ジュラルミンモーターマウントセット7075-T6 C8042 Spur Gear Cover Set (PTG-2) スパーギアカバーセット(PTG-2) LCSK03 Round Head Screw M3×8mm ラウンドヘッドスクリュー3x8mm(2.0mm Hex Socket/20pcs) LCSK04 Round Head Screw M3×10mm ラウンドヘッドスクリュー3x10mm(2.0mm Hex Socket/20pcs) LCSK07 Countersunk Screw M3×6mm フラットヘッドスクリュー3×6mm(2.0mm Hex Socket/20pcs) LCSK08 Countersunk Screw M3×8mm フラットヘッドスクリュー3×8mm(2.0mm Hex Socket/20pcs) LCSK09 Countersunk Screw M3×10mm フラットヘッドスクリュー3×10mm(2.0mm Hex Socket/20pcs)                                                                                                                                                                                                                                                                                                                                                                                                                                                                                                                                                                                                                                                                          | C8025  | Aluminum Spacer 3x6x1(4), 3x6x2(2), 3x7.5x | 2.5(2) アルミスペーサー3x6x1(4), 3x6x2(2), 3x7.5x2.5(2) |
| C8037 Motor Mount Set Alu 7075-T6 C8042 Spur Gear Cover Set (PTG-2) スパーギアカバーセット(PTG-2) LCSK03 Round Head Screw M3×8mm ラウンドヘッドスクリュー3x8mm(2.0mm Hex Socket/20pcs) LCSK04 Round Head Screw M3×10mm ラウンドヘッドスクリュー3x10mm(2.0mm Hex Socket/20pcs) LCSK07 Countersunk Screw M3×6mm フラットヘッドスクリュー3×6mm(2.0mm Hex Socket/20pcs) LCSK08 Countersunk Screw M3×8mm フラットヘッドスクリュー3×8mm(2.0mm Hex Socket/20pcs) LCSK09 Countersunk Screw M3×10mm フラットヘッドスクリュー3×10mm(2.0mm Hex Socket/20pcs)                                                                                                                                                                                                                                                                                                                                                                                                                                                                                                                                                                                                                                                                                                                                                    | C8028  | 5.5mm Ball Cup + Body Post                 | 5.5mmボールキャップ+ボディポスト                             |
| C8042Spur Gear Cover Set (PTG-2)スパーギアカバーセット(PTG-2)LCSK03Round Head Screw M3×8mmラウンドヘッドスクリュー3x8mm(2.0mm Hex Socket/20pcs)LCSK04Round Head Screw M3×10mmラウンドヘッドスクリュー3x10mm(2.0mm Hex Socket/20pcs)LCSK07Countersunk Screw M3×6mmフラットヘッドスクリュー3×6mm(2.0mm Hex Socket/20pcs)LCSK08Countersunk Screw M3×8mmフラットヘッドスクリュー3×8mm(2.0mm Hex Socket/20pcs)LCSK09Countersunk Screw M3×10mmフラットヘッドスクリュー3×10mm(2.0mm Hex Socket/20pcs)                                                                                                                                                                                                                                                                                                                                                                                                                                                                                                                                                                                                                                                                                                                                                                                                       | C8029  | Spur Gear Shaft Bearing Covers             | スパーギアシャフトベアリングカバー                               |
| LCSK03 Round Head Screw M3×8mm ラウンドヘッドスクリュー3x8mm(2.0mm Hex Socket/20pcs) LCSK04 Round Head Screw M3×10mm ラウンドヘッドスクリュー3x10mm(2.0mm Hex Socket/20pcs) LCSK07 Countersunk Screw M3×6mm フラットヘッドスクリュー3×6mm(2.0mm Hex Socket/20pcs) LCSK08 Countersunk Screw M3×8mm フラットヘッドスクリュー3×8mm(2.0mm Hex Socket/20pcs) LCSK09 Countersunk Screw M3×10mm フラットヘッドスクリュー3×10mm(2.0mm Hex Socket/20pcs)                                                                                                                                                                                                                                                                                                                                                                                                                                                                                                                                                                                                                                                                                                                                                                                                                                           | C8037  | Motor Mount Set Alu 7075-T6                | ジュラルミンモーターマウントセット7075-T6                        |
| LCSK04 Round Head Screw M3×10mm ラウンドヘッドスクリュー3x10mm(2.0mm Hex Socket/20pcs) LCSK07 Countersunk Screw M3×6mm フラットヘッドスクリュー3×6mm(2.0mm Hex Socket/20pcs) LCSK08 Countersunk Screw M3×8mm フラットヘッドスクリュー3×8mm(2.0mm Hex Socket/20pcs) LCSK09 Countersunk Screw M3×10mm フラットヘッドスクリュー3×10mm(2.0mm Hex Socket/20pcs)                                                                                                                                                                                                                                                                                                                                                                                                                                                                                                                                                                                                                                                                                                                                                                                                                                                                                                                    | C8042  | Spur Gear Cover Set (PTG-2)                | スパーギアカバーセット(PTG-2)                              |
| LCSK07Countersunk Screw M3×6mmフラットヘッドスクリュー3×6mm(2.0mm Hex Socket/20pcs)LCSK08Countersunk Screw M3×8mmフラットヘッドスクリュー3×8mm(2.0mm Hex Socket/20pcs)LCSK09Countersunk Screw M3×10mmフラットヘッドスクリュー3×10mm(2.0mm Hex Socket/20pcs)                                                                                                                                                                                                                                                                                                                                                                                                                                                                                                                                                                                                                                                                                                                                                                                                                                                                                                                                                                                                       | LCSK03 | Round Head Screw M3×8mm                    | ラウンドヘッドスクリュー3x8mm(2.0mm Hex Socket/20pcs)       |
| LCSK08 Countersunk Screw M3×8mm フラットヘッドスクリュー3×8mm(2.0mm Hex Socket/20pcs) LCSK09 Countersunk Screw M3×10mm フラットヘッドスクリュー3×10mm(2.0mm Hex Socket/20pcs)                                                                                                                                                                                                                                                                                                                                                                                                                                                                                                                                                                                                                                                                                                                                                                                                                                                                                                                                                                                                                                                                         | LCSK04 | Round Head Screw M3×10mm                   | ラウンドヘッドスクリュー3x10mm(2.0mm Hex Socket/20pcs)      |
| LCSK09 Countersunk Screw M3×10mm フラットヘッドスクリュー3×10mm(2.0mm Hex Socket/20pcs)                                                                                                                                                                                                                                                                                                                                                                                                                                                                                                                                                                                                                                                                                                                                                                                                                                                                                                                                                                                                                                                                                                                                                   | LCSK07 | Countersunk Screw M3×6mm                   | フラットヘッドスクリュー3×6mm(2.0mm Hex Socket/20pcs)       |
|                                                                                                                                                                                                                                                                                                                                                                                                                                                                                                                                                                                                                                                                                                                                                                                                                                                                                                                                                                                                                                                                                                                                                                                                                               | LCSK08 | Countersunk Screw M3×8mm                   | フラットヘッドスクリュー3×8mm(2.0mm Hex Socket/20pcs)       |
| LCSK14 Set screw M3×3mm 止めネジ3x3mm(1.5mm Hex Socket/20pcs)                                                                                                                                                                                                                                                                                                                                                                                                                                                                                                                                                                                                                                                                                                                                                                                                                                                                                                                                                                                                                                                                                                                                                                     | LCSK09 | Countersunk Screw M3×10mm                  | フラットヘッドスクリュー3×10mm(2.0mm Hex Socket/20pcs)      |
|                                                                                                                                                                                                                                                                                                                                                                                                                                                                                                                                                                                                                                                                                                                                                                                                                                                                                                                                                                                                                                                                                                                                                                                                                               | LCSK14 | Set screw M3×3mm                           | 止めネジ3x3mm(1.5mm Hex Socket/20pcs)               |

 $\bigcirc$ 

М3х6

M3x10

 $\bigcirc$ Set Screw M3x3

Do not fully tighten the screws during assembly. Fully tighten the screws only after both front and rear suspension assemblies are mounted to the chassis.

この段階ではネジを完全に締め付けないで下さい。フロントとリアのサスペンションユニットを 取り付けるた後、ネジの締付けをバランスよく行ってください。

Round Head Screw M3x14

 $(\bigcirc)$ 

М3х6

Countersunk Screw М3х8

**Round Head Screw** M3x10

Spacer 3x7x1

Adjust the gear engagement and thentighten the screw