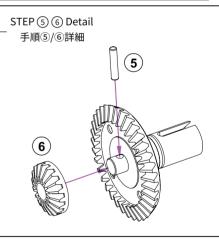

# **BAG A: FRONT & REAR DIFFERENTIAL ASSEMBLY**

C7003

パッケージA:デフの組立て(フロント&リア)

| C7003 | Diff Bevel Gear Set                   | デフベベルギア セット                      |
|-------|---------------------------------------|----------------------------------|
| C7004 | Diff Gasket(4)                        | デフガスケット(4)                       |
| C7006 | Gear Differential Case                | ギアデフケース                          |
| C7007 | Steel Diff Bevel Gear 35T             | ベベルギア35T                         |
| C7009 | Diff Shim 3x9x0.1(10)<br>5x15x0.3(10) | デフシム 3x9x0.1(10)<br>5x15x0.3(10) |
| C7010 | Diff O-Ring Red 5×2(10)               | デフOリング 5×2(10)                   |
| C8014 | Gear Diff Outdrive                    | デフドライブカップ                        |

Shim  $5 \times 15 \times 0.3$ 

O-Ring

Pin 2×9.8

Shim  $3 \times 9 \times 0.1$  PROPER AMOUNT OF OIL IN THE DIFFS Remember that during operation the diff gets hotter and the heat may allow the oil to expand. If there is too much oil inside it may interfere with the diff operation and damage the internal gears.

### デフオイルの適正量

デフが作動するとデフ内部が高温になり オイルが膨張することがあります。 オイルが多すぎるとデフの動作に支障 をきたし内部ギアを損傷させる恐れが あります。 ご注意ください。

### Front diff

Silicone oil 5000-10000Cst Fill just above the cross-pins

フロント デフ シリコンオイル 5,000~10,000 Cst クロスシャフトが浸かるまで注入

Silicone oil 3000-5000Cst Fill just above the cross-pins.

シリコンオイル 3,000~5,000 Cst クロスシャフトが浸かるまで注入

Fill differential up to the top of the diff cross-pins. DO NOT fill the diff to the top of the housing.

オイルはクロスシャフトの上まで注入して下さい。 (ハウジングの上まで注入しないこと)

2X

2X

Countersunk Screw  $M2.5 \times 10$ 

Bearing  $10 \times 15 \times 4$ 