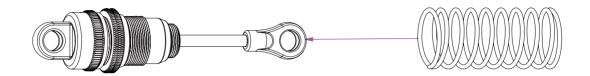

### 下記参照

O-Ring 15×3×1mm

Default Shock Rebound Setting 0% Rebound ショックリバウンド率0%設定での制作方法

2X

FRONT フロントショック

Oil 350cst-700cst

Extend the shock shaft all the way. Fill with shock oil.

ショックシャフトを最大まで引き、 ショックオイルを注入します。

REAR リアショック 350cst-600cst

Oil

3~5x UP & DOWN

Move the shock shaft up and down a few times to release the air bubbles trapped beneath the piston.

ショックシャフトを上下に3~5回程 動かして内部の気泡を抜きます。

Put the filled shock vertically for several minutes with the shock shaft fully extended in order to release the remaining air bubbles.

ショックシャフトを完全に伸ばした状態で数 分間垂直に置き、残っている気泡を抜き出し ます。

4

With the shock shaft fully retracted, install shock diaphragm onto shock body by slightly pushing it into the shock body allowing excess oil over flow, wipe off excess shock oil with a towel before moving onto the next step.

シャフトを上まで押し上げてオイルシールを ショック本体に被せた後、シールを軽く手で 押さえて余分なオイルを排出させます。 (5)

Place the shock ball joint onto shock diaphragm and tighten upper shock cap onto shock body.

オイルシールの上にアッパーボールジョイントを優しく置き、アッパーキャップをゆっくりと締め付けます。