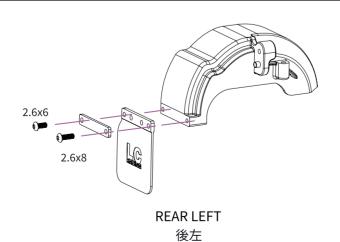

1/10

C8032 **Body Clip** 

 $(\circ)$ **Round Head Screw** M2.6x8

M2.6x6

後右

前右

C8032 Body Clip