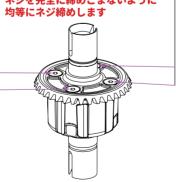

2XTighten the screws equally but do NOT tighten them completely.

Finish tightening in this order.

その後、次の順序でネジを完全に締め付けます。