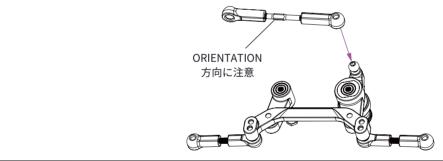

| C7052  | Steel Bushing-Short(4)                                               | ショートメタルブッシュ(4)                                                  |
|--------|----------------------------------------------------------------------|-----------------------------------------------------------------|
| C7056  | 5.5mm Ball Cap Set(14)                                               | 5.5mmボールキャップセット(14)                                             |
| C7069  | Servo Saver,Steering Plate,Servo Arm,Servo Mサーボセイバー,ステアリングプレート,サーボアー | /lount Center Bulkhead cover(10)<br>ム,サーボマウント,センターバルクヘッドカバー(10) |
| C7070  | Servo Saver Spring&Adjustable Nut                                    | <sup>-</sup> ーボセイバースプリング&アジャスタブルナット                             |
| C7072  | Steering Post(2)                                                     | ステアリングポスト(2)                                                    |
| C7073  | Steel Turnbuckle M3x42mm(1)                                          | ターンバックル M3x42mm(1)                                              |
| C7074  | Servo Saver Pipe                                                     | サーボセイバーパイプ                                                      |
| C7079  | Floating Servo Mount                                                 | フローティングサーボマウント                                                  |
| C7090  | Ball Stud 5.5mm With Thread 6mm                                      | ボールスタッド5.5x6mm                                                  |
| C8013  | Steel Turnbuckle Set                                                 | ターンバックルセット                                                      |
| C8025  | Aluminum Spacer 3x6x1(4), 3x6x2(2), 3x7.5x2.                         | .5(2)<br>ルミスペーサー 3x6x1(4), 3x6x2(2), 3x7.5x2.5(2)               |
| C8028  | 5.5mm Ball Cup + Body Post                                           | 5.5mmボールキャップ+ボディポスト                                             |
| LCSK02 | Round Head Screw M3×6mm<br>ラウンドヘッ                                    | ドスクリュー3x6mm(2.0mm Hex Socket/20pcs)                             |
| LCSK03 | Round Head Screw M3×8mm<br>ラウンドヘッ                                    | ドスクリュー3x8mm(2.0mm Hex Socket/20pcs)                             |
| LCSK04 | Round Head Screw M3×10mm<br>ラウンドヘッド                                  | ドスクリュー3x10mm(2.0mm Hex Socket/20pcs)                            |
| LCSK08 | Countersunk Screw M3×8mm(2.0mm Hex Sc フラットヘッドご                       | ocket/20pcs)<br>スクリューM3×8mm(2.0mm Hex Socket/20pcs)             |
| LCSK26 | 3×7×0.5mm Stainless Steel Shim(20)                                   | ステンレスシム3×7×0.5mm(20)                                            |
| LCSK34 | 5×8×2.5mm Bearing(10)                                                | ベアリング5x8x2.5mm(10)                                              |