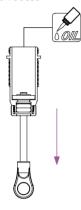

Shim  $5 \times 15 \times 0.3$ 

O-Ring

Pin 2×9.8

Shim  $3 \times 9 \times 0.1$  PROPER AMOUNT OF OIL IN THE DIFFS Remember that during operation the diff gets hotter and the heat may allow the oil to expand. If there is too much oil inside it may interfere with the diff operation and damage the internal gears.

### デフオイルの適正量

デフが作動するとデフ内部が高温になり オイルが膨張することがあります。 オイルが多すぎるとデフの動作に支障 をきたし内部ギアを損傷させる恐れが あります。 ご注意ください。

### Front diff

Silicone oil 5000-10000Cst Fill just above the cross-pins

フロント デフ シリコンオイル 5,000~10,000 Cst クロスシャフトが浸かるまで注入

Silicone oil 3000-5000Cst Fill just above the cross-pins.

シリコンオイル 3,000~5,000 Cst クロスシャフトが浸かるまで注入

Fill differential up to the top of the diff cross-pins. DO NOT fill the diff to the top of the housing.

オイルはクロスシャフトの上まで注入して下さい。 (ハウジングの上まで注入しないこと)

2X

2X

Countersunk Screw  $M2.5 \times 10$ 

Bearing  $10 \times 15 \times 4$ 