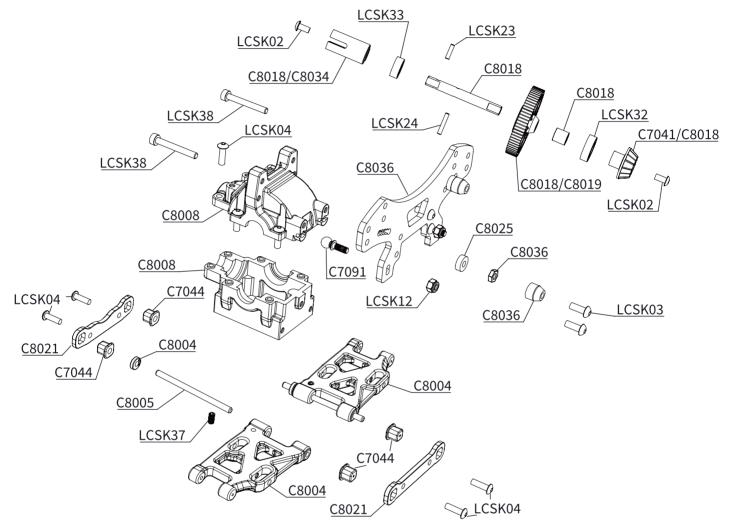

下部のボールジョイントを調整しシャフトを完全に伸ばした際に4本のショックが同じ長さになるように下部のボールジョイントを調整してください。

アジャスタブルナットを回し、車高の調整をします。

| C7044  | Arm Mount Inserts Set(4)                           | アームマウント インサート ブッシュセット(4)                    |
|--------|----------------------------------------------------|---------------------------------------------|
| C7091  | Ball Stud 5.5mm With Thread 8mm                    | ボールスタッド5.5x8mm                              |
| C8004  | F+R Suspension Arms Set                            | フロント・リアサスペンションアームセット                        |
| C8005  | Hinge Pin Set                                      | ピンセット                                       |
| C8008  | F+R Gearbox Set                                    | フロント・リアギアボックスセット                            |
| C8012  | Steel Bevel Drive Gear with Shaft & Outdrive       | ベベルドライブギア/シャフト/アウトドライブカップジョイント セット          |
| C8021  | Arm Mount Set Steel                                | アームマウントセット                                  |
| C8025  | Aluminum Spacer 3x6x1(4), 3x6x2(2), 3x7.5x2.5(2)   | アルミスペーサー3x6x1(4), 3x6x2(2), 3x7.5x2.5(2)    |
| C8034  | Metal Outdrive                                     | アウトドライブカップ                                  |
| C8035  | Front Carbon Fiber Shock Tower                     | カーボンフロントショックタワー                             |
| C8040  | Bumper Set (PTG-2R)                                | バンパーセット (PTG-2R)                            |
| LCSK02 | Round Head Screw M3x6mm(2.0mm Hex Socket/20pcs)    | ラウンドヘッドスクリュー3x6mm(2.0mm Hex Socket/20pcs)   |
| LCSK03 | Round Head Screw M3x8mm(2.0mm Hex Socket/20pcs)    | ラウンドヘッドスクリュー3x8mm(2.0mm Hex Socket/20pcs)   |
| LCSK04 | Round Head Screw M3x10mm(2.0mm Hex Socket/20pcs)   | ラウンドヘッドスクリュー3x10mm(2.0mm Hex Socket/20pcs)  |
| LCSK06 | Round Head Screw M3x14mm(2.0mm Hex Socket/20pcs)   | ラウンドヘッドスクリュー3x14mm(2.0mm Hex Socket/20pcs)  |
| LCSK23 | 2x8mm Pins(20)                                     | ピンセット2x8mm(20)                              |
| LCSK31 | 5x10x4mm Bearing(10)                               | ベアリング5x10x4mm(10)                           |
| LCSK32 | 8x14x4mm Bearing(10)                               | ベアリング8x14x4mm(10)                           |
| LCSK37 | Set screw M3x6mm(1.5mm Hex Socket/20pcs)           | 止めネジ3x6mm(1.5mm Hex Socket/20pcs)           |
| LCSK38 | Socket Head Screw M3x22mm (2.5mm Hex Socket/10pcs) | ソケットヘッドスクリュー3x22mm (2.5mm Hex Socket/10pcs) |
|        | 1                                                  |                                             |

# BAG D:REAR GEAR BOX ASSEMBLY パッケージ D:リアギアボックスセットの組立て

| C7041 | Steel Bevel Drive Gear 14T 14Tベベルドギア                                                          |
|-------|-----------------------------------------------------------------------------------------------|
| C7044 | Arm Mount Inserts Set(4) アームマウント インサート ブッシュセット(4)                                             |
| C7091 | Ball Stud 5.5mm With Thread 8mm ボールスタッド5.5x8mm                                                |
| C8004 | F+R Suspension Arms Set フロント・リアサスペンションアームセット                                                  |
| C8005 | Hinge Pin Set (PTG-2) ピンセット(PTG-2)                                                            |
| C8008 | F+R Gearbox Set フロント・リアギアボックスセット                                                              |
| C8018 | Steel Bevel Drive Gear with Spur Gear, Shaft & Outdrive<br>ベベルドライブギア/シャフト/アウトドライブカップジョイント セット |
| C8019 | Spur Gear 48p 70T スパーギア48P 70T                                                                |
| C8021 | Arm Mount Set Steel アームマウントセット                                                                |
| C8025 | Aluminum Spacer 3x6x1(4), 3x6x2(2), 3x7.5x2.5(2) アルミスペーサー3x6x1(4), 3x6x2(2), 3x7.5x2.5(2)     |
| C8036 | Rear Carbon Fiber Shock Tower カーボンリアショックタワー                                                   |

| LCSK02 | Round Head Screw M3×6mm<br>ラウンドヘッドスクリュー3x6mm(2.0mm Hex Socket/20pcs)          |                               |
|--------|-------------------------------------------------------------------------------|-------------------------------|
| LCSK03 | Round Head Screw M3×8mm<br>ラウンドヘッドスクリュー3x8mm(2.0mm Hex Socket/20pcs)          |                               |
| LCSK04 | Round Head Screw M3×10mm<br>ラウンドヘッドスクリュー3x                                    | 10mm(2.0mm Hex Socket/20pcs)  |
| LCSK12 | Lock Nut M3(5.5mm nut driver/20pcs) ロックナットM3(5.5mm nut driver/20pcs)          |                               |
| LCSK23 | 2×8mm Pins(20)                                                                | ピンセット2x8mm(20)                |
| LCSK24 | 2×9.8mm Pins(20)                                                              | ピンセット2x9.8mm(20)              |
| LCSK32 | 8×14×4mm Bearing(10)                                                          | ベアリング8x14x4mm(10)             |
| LCSK33 | 5×11×4mm Bearing(10)                                                          | ベアリング5x11x4mm(10)             |
| LCSK37 | Set screw M3×6mm(1.5mm Hex Socket/20pcs)<br>止めネジ3x6mm(1.5mm Hex Socket/20pcs) |                               |
| LCSK38 | Socket Head Screw M3×22mm<br>ソケットヘッドスクリュー3x2                                  | 22mm (2.5mm Hex Socket/10pcs) |