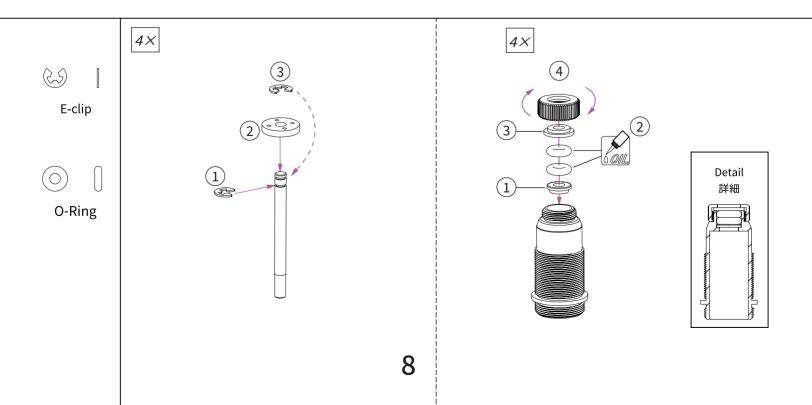

### EXTREMELY IMPORTANT

Rotate the shock shaft clockwise through the lower shock body assembly.Do not push the shock shaft straight through the lower shock body assembly! This may damage O-ring.(See below) 最重要ポイント

ショックシャフトは 時計回りに回しながら挿入してください。 真直ぐに挿入するとO-Ringが破損する可能性がございます。

### 下記参照

O-Ring 15×3×1mm

Default Shock Rebound Setting 0% Rebound ショックリバウンド率0%設定での制作方法

2X

FRONT フロントショック

Oil 350cst-700cst

Extend the shock shaft all the way. Fill with shock oil.

ショックシャフトを最大まで引き、 ショックオイルを注入します。

REAR リアショック 350cst-600cst

Oil

3~5x UP & DOWN

Move the shock shaft up and down a few times to release the air bubbles trapped beneath the piston.

ショックシャフトを上下に3~5回程 動かして内部の気泡を抜きます。

Put the filled shock vertically for several minutes with the shock shaft fully extended in order to release the remaining air bubbles.

ショックシャフトを完全に伸ばした状態で数 分間垂直に置き、残っている気泡を抜き出し ます。

4

With the shock shaft fully retracted, install shock diaphragm onto shock body by slightly pushing it into the shock body allowing excess oil over flow, wipe off excess shock oil with a towel before moving onto the next step.

シャフトを上まで押し上げてオイルシールを ショック本体に被せた後、シールを軽く手で 押さえて余分なオイルを排出させます。 (5)

Place the shock ball joint onto shock diaphragm and tighten upper shock cap onto shock body.

オイルシールの上にアッパーボールジョイントを優しく置き、アッパーキャップをゆっくりと締め付けます。

(6)

At this point, the shock absorber will have 0% rebound.

ショックリバウンド率0%設定での制作完了。

4X

4X

Adjust lower shock ball joint to ensure all four shocks are the same length when fully extended. Adjust vehicle ride height using the alu shock adjustable nut.