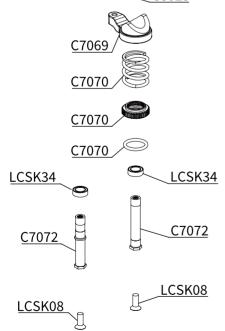

| C7052  | Steel Bushing-Short(4)                                               | ショートメタルブッシュ(4)                                                  |
|--------|----------------------------------------------------------------------|-----------------------------------------------------------------|
| C7056  | 5.5mm Ball Cap Set(14)                                               | 5.5mmボールキャップセット(14)                                             |
| C7069  | Servo Saver,Steering Plate,Servo Arm,Servo Mサーボセイバー,ステアリングプレート,サーボアー | /lount Center Bulkhead cover(10)<br>ム,サーボマウント,センターバルクヘッドカバー(10) |
| C7070  | Servo Saver Spring&Adjustable Nut                                    | <sup>-</sup> ーボセイバースプリング&アジャスタブルナット                             |
| C7072  | Steering Post(2)                                                     | ステアリングポスト(2)                                                    |
| C7073  | Steel Turnbuckle M3x42mm(1)                                          | ターンバックル M3x42mm(1)                                              |
| C7074  | Servo Saver Pipe                                                     | サーボセイバーパイプ                                                      |
| C7079  | Floating Servo Mount                                                 | フローティングサーボマウント                                                  |
| C7090  | Ball Stud 5.5mm With Thread 6mm                                      | ボールスタッド5.5x6mm                                                  |
| C8013  | Steel Turnbuckle Set                                                 | ターンバックルセット                                                      |
| C8025  | Aluminum Spacer 3x6x1(4), 3x6x2(2), 3x7.5x2.                         | .5(2)<br>ルミスペーサー 3x6x1(4), 3x6x2(2), 3x7.5x2.5(2)               |
| C8028  | 5.5mm Ball Cup + Body Post                                           | 5.5mmボールキャップ+ボディポスト                                             |
| LCSK02 | Round Head Screw M3×6mm<br>ラウンドヘッ                                    | ドスクリュー3x6mm(2.0mm Hex Socket/20pcs)                             |
| LCSK03 | Round Head Screw M3×8mm<br>ラウンドヘッ                                    | ドスクリュー3x8mm(2.0mm Hex Socket/20pcs)                             |
| LCSK04 | Round Head Screw M3×10mm<br>ラウンドヘッド                                  | ドスクリュー3x10mm(2.0mm Hex Socket/20pcs)                            |
| LCSK08 | Countersunk Screw M3×8mm(2.0mm Hex Sc フラットヘッドご                       | ocket/20pcs)<br>スクリューM3×8mm(2.0mm Hex Socket/20pcs)             |
| LCSK26 | 3×7×0.5mm Stainless Steel Shim(20)                                   | ステンレスシム3×7×0.5mm(20)                                            |
| LCSK34 | 5×8×2.5mm Bearing(10)                                                | ベアリング5x8x2.5mm(10)                                              |

6mmスレッド

**O** 

 $3 \times 10$ 

6mm Thread

6mmスレッド

Round Head Screw M3.0x10

Bearing 5x8x2.5

LCSK26 Shim 3x7x0.5