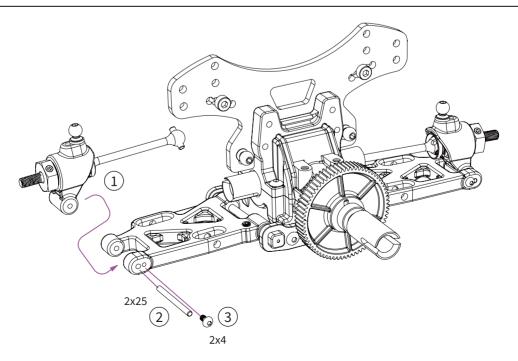

|
| LCSK12 | Lock Nut M3(5.5mm nut drive<br>M3E                                                             | r/20pcs)<br>コックナット(5.5mm nut driver/20pcs)                     |
| LCSK24 | 2×9.8mm Pins(20)                                                                               | ピンセット2x9.8mm(20)                                               |
| LCSK31 | 5×10×4mm Bearing(10)                                                                           | ベアリング5x10x4mm(10)                                              |
| LCSK33 | 5×11×4mm Bearing(10)                                                                           | ベアリング5x11x4mm(10)                                              |









Pin 2x9.8



Bearing 5x10x4



Bearing 5x11x4



Spacer 3x7x1



Set Screw M3x3



















Round Head Screw M3x8









**BAG F: STEERING ASSEMBLY** 

パッケージF:ステアリングセットの組立て





| C7052  | Steel Bushing-Short(4)                                               | ショートメタルブッシュ(4)                                                  |
|--------|----------------------------------------------------------------------|-----------------------------------------------------------------|
| C7056  | 5.5mm Ball Cap Set(14)                                               | 5.5mmボールキャップセット(14)                                             |
| C7069  | Servo Saver,Steering Plate,Servo Arm,Servo Mサーボセイバー,ステアリングプレート,サーボアー | /lount Center Bulkhead cover(10)<br>ム,サーボマウント,センターバルクヘッドカバー(10) |
| C7070  | Servo Saver Spring&Adjustable Nut                                    | <sup>-</sup> ーボセイバースプリング&ア