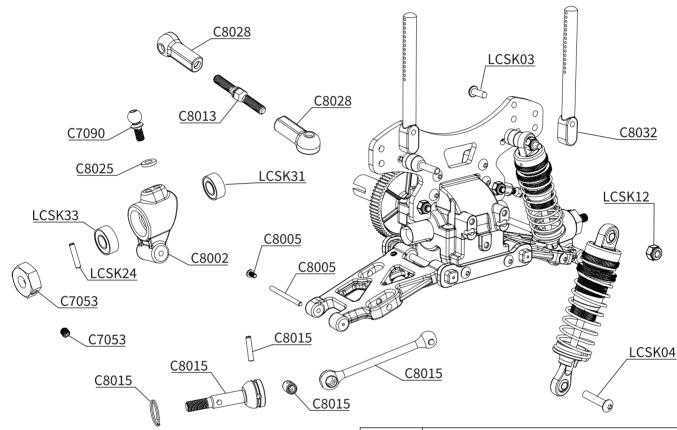

## **BAG D: REAR HUB ASSEMBLY**

パッケージ D:リア ホイールベースの組立て

| C7053 | Wheel Hub Hex 12mm Alu(4)                      | 12mmアルミホイールハブ(4)                                     |
|-------|------------------------------------------------|------------------------------------------------------|
| C7090 | Ball Stud 5.5mm With Thread 6mm                | ボールスタッド5.5x6mm                                       |
| C8002 | Steering Block,C-Hub&Upright Set<br>ステアリングブロ   | ック,C-HUB&アップライトセット                                   |
| C8005 | Hinge Pin Set                                  | ピンセット                                                |
| C8013 | Steel Turnbuckle Set                           | ターンバックルセット                                           |
| C8015 | Front&Rear Drive Shaft Set フロン                 | ト&リア ドライブシャフトセット                                     |
| C8025 | Aluminum Spacer 3x6x1(4), 3x6x2(2)<br>アルミスペーサー | , 3x7.5x2.5(2)<br>- 3x6x1(4), 3x6x2(2), 3x7.5x2.5(2) |

| C8028  | 5.5mm Ball Cup + Body Post                                                                     | 5.5mmボールキャップ+ボディポスト                                            |
|--------|------------------------------------------------------------------------------------------------|----------------------------------------------------------------|
| C8032  | Body Post Set                                                                                  | ボディポストセット                                                      |
| LCSK03 | Round Head Screw M3×8mm<br>ラウンドヘッドスクリ <u>-</u>                                                 | n(2.0mm Hex Socket/20pcs)<br>nu —3x8mm(2.0mm Hex Socket/20pcs) |
| LCSK04 | Round Head Screw M3×10mm(2.0mm Hex Socket/20pcs)<br>ラウンドヘッドスクリュー3x10mm(2.0mm Hex Socket/20pcs) |                                                                |
| LCSK12 | Lock Nut M3(5.5mm nut drive<br>M3E                                                             | r/20pcs)<br>コックナット(5.5mm nut driver/20pcs)                     |
| LCSK24 | 2×9.8mm Pins(20)                                                                               | ピンセット2x9.8mm(20)                                               |
| LCSK31 | 5×10×4mm Bearing(10)                                                                           | ベアリング5x10x4mm(10)                                              |
| LCSK33 | 5×11×4mm Bearing(10)                                                                           | ベアリング5x11x4mm(10)                                              |