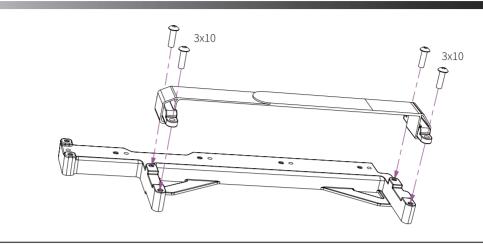

| C8003 Chassis Brace with Battery Holder シャーシブレース&バッテリーホルダー C8010 Chassis Side Guards L+R, Radio Plate シャーシサイドガード(左右),受信機フォルダー C8010 Upper Deck アッパーデッキ C8020 Motor Ponion Gear (24T/48P) モーターピニオンギア(24T/48P) C8022 Center Drive Shaft Alu アルミセンタードライブシャフト C8023 Motor Mount Alu アルミモーターマウント C8024 Chassis Alu 2.0mm ジュラルミンシャシー2.0mm C8025 Aluminum Spacer 3x6x1(4), 3x6x2(2), 3x7.5x2.5(2) アルミスペーサー3x6x1(4), 3x6x2(2), 3x7.5x2.5(2) C8028 5.5mm Ball Cup + Body Post 5.5mmボールキャップ+ボディポスト C8029 Spur Gear Shaft Bearing Covers スパーギアシャフトベアリングカバー C8037 Motor Mount Set Alu 7075-T6 ジュラルミンモーターマウントセット7075-T6 C8042 Spur Gear Cover Set (PTG-2) スパーギアカバーセット(PTG-2) LCSK03 Round Head Screw M3×8mm ラウンドヘッドスクリュー3x8mm(2.0mm Hex Socket/20pcs) LCSK04 Round Head Screw M3×6mm フラットヘッドスクリュー3×8mm(2.0mm Hex Socket/20pcs) LCSK05 Countersunk Screw M3×8mm フラットヘッドスクリュー3×8mm(2.0mm Hex Socket/20pcs) LCSK06 Countersunk Screw M3×8mm フラットヘッドスクリュー3×8mm(2.0mm Hex Socket/20pcs) LCSK07 Countersunk Screw M3×8mm フラットヘッドスクリュー3×8mm(2.0mm Hex Socket/20pcs) LCSK09 Countersunk Screw M3×10mm フラットヘッドスクリュー3×8mm(2.0mm Hex Socket/20pcs) LCSK09 Countersunk Screw M3×10mm フラットヘッドスクリュー3×8mm(2.0mm Hex Socket/20pcs) LCSK14 Set screw M3×3mm |        |                                            | 9                                               |
|-------------------------------------------------------------------------------------------------------------------------------------------------------------------------------------------------------------------------------------------------------------------------------------------------------------------------------------------------------------------------------------------------------------------------------------------------------------------------------------------------------------------------------------------------------------------------------------------------------------------------------------------------------------------------------------------------------------------------------------------------------------------------------------------------------------------------------------------------------------------------------------------------------------------------------------------------------------------------------------------------------------------------------------------------------------------------------------------------------------------------------------------------------------------------------------------------------------------------------|--------|--------------------------------------------|-------------------------------------------------|
| C8010 Upper Deck アッパーデッキ C8020 Motor Ponion Gear (24T/48P) モーターピニオンギア(24T/48P) C8022 Center Drive Shaft Alu アルミセンタードライブシャフト C8023 Motor Mount Alu アルミモーターマウント C8024 Chassis Alu 2.0mm ジュラルミンシャシー2.0mm C8025 Aluminum Spacer 3x6x1(4), 3x6x2(2), 3x7.5x2.5(2) アルミスペーサー3x6x1(4), 3x6x2(2), 3x7.5x2.5(2) C8028 5.5mm Ball Cup + Body Post 5.5mmボールキャップ+ボディポスト C8029 Spur Gear Shaft Bearing Covers スパーギアシャフトベアリングカバー C8037 Motor Mount Set Alu 7075-T6 ジュラルミンモーターマウントセット7075-T6 C8042 Spur Gear Cover Set (PTG-2) スパーギアカバーセット(PTG-2) LCSK03 Round Head Screw M3×8mm ラウンドヘッドスクリュー3x8mm(2.0mm Hex Socket/20pcs) LCSK04 Round Head Screw M3×10mm ラウンドヘッドスクリュー3×10mm(2.0mm Hex Socket/20pcs) LCSK05 Countersunk Screw M3×8mm フラットヘッドスクリュー3×8mm(2.0mm Hex Socket/20pcs) LCSK08 Countersunk Screw M3×8mm フラットヘッドスクリュー3×8mm(2.0mm Hex Socket/20pcs)                                                                                                                                                                                                                                                                                                                                                                                     | C8003  | Chassis Brace with Battery Holder          | シャーシブレース&バッテリーホルダー                              |
| C8020 Motor Ponion Gear (24T/48P) モーターピニオンギア(24T/48P) C8022 Center Drive Shaft Alu アルミセンタードライブシャフト C8023 Motor Mount Alu アルミモーターマウント C8024 Chassis Alu 2.0mm ジュラルミンシャシー2.0mm C8025 Aluminum Spacer 3x6x1(4), 3x6x2(2), 3x7.5x2.5(2) アルミスペーサー3x6x1(4), 3x6x2(2), 3x7.5x2.5(2) C8028 5.5mm Ball Cup + Body Post 5.5mmボールキャップ+ボディポスト C8029 Spur Gear Shaft Bearing Covers スパーギアシャフトベアリングカバー C8037 Motor Mount Set Alu 7075-T6 ジュラルミンモーターマウントセット7075-T6 C8042 Spur Gear Cover Set (PTG-2) スパーギアカバーセット(PTG-2) LCSK03 Round Head Screw M3×8mm ラウンドヘッドスクリュー3x8mm(2.0mm Hex Socket/20pcs) LCSK04 Round Head Screw M3×10mm ラウンドヘッドスクリュー3×6mm(2.0mm Hex Socket/20pcs) LCSK07 Countersunk Screw M3×8mm フラットヘッドスクリュー3×8mm(2.0mm Hex Socket/20pcs) LCSK08 Countersunk Screw M3×8mm フラットヘッドスクリュー3×8mm(2.0mm Hex Socket/20pcs) CSK09 Countersunk Screw M3×10mm フラットヘッドスクリュー3×8mm(2.0mm Hex Socket/20pcs)                                                                                                                                                                                                                                                                                                                                     | C8006  | Chassis Side Guards L+R, Radio Plate       | シャーシサイドガード(左右),受信機フォルダー                         |
| C8022 Center Drive Shaft Alu アルミセンタードライブシャフト C8023 Motor Mount Alu アルミモーターマウント C8024 Chassis Alu 2.0mm ジュラルミンシャシー2.0mm C8025 Aluminum Spacer 3x6x1(4), 3x6x2(2), 3x7.5x2.5(2) アルミスペーサー3x6x1(4), 3x6x2(2), 3x7.5x2.5(2) C8028 5.5mm Ball Cup + Body Post 5.5mmボールキャップ+ボディポスト C8029 Spur Gear Shaft Bearing Covers スパーギアシャフトベアリングカバー C8037 Motor Mount Set Alu 7075-T6 ジュラルミンモーターマウントセット7075-T6 C8042 Spur Gear Cover Set (PTG-2) スパーギアカバーセット(PTG-2) LCSK03 Round Head Screw M3×8mm ラウンドヘッドスクリュー3x8mm(2.0mm Hex Socket/20pcs) LCSK04 Round Head Screw M3×10mm ラウンドヘッドスクリュー3x6mm(2.0mm Hex Socket/20pcs) LCSK07 Countersunk Screw M3×6mm フラットヘッドスクリュー3×8mm(2.0mm Hex Socket/20pcs) LCSK08 Countersunk Screw M3×8mm フラットヘッドスクリュー3×8mm(2.0mm Hex Socket/20pcs)                                                                                                                                                                                                                                                                                                                                                                                                                                                                     | C8010  | Upper Deck                                 | アッパーデッキ                                         |
| Round Head Screw M3×10mm フットヘッドスクリュー3×8mm(2.0mm Hex Socket/20pcs) LCSK09 Countersunk Screw M3×8mm フラットヘッドスクリュー3×8mm(2.0mm Hex Socket/20pcs) LCSK09 Countersunk Screw M3×8mm フラットヘッドスクリュー3×8mm(2.0mm Hex Socket/20pcs) LCSK09 Countersunk Screw M3×8mm フラットヘッドスクリュー3×8mm(2.0mm Hex Socket/20pcs) Countersunk Screw M3×10mm フラットヘッドスクリュー3×10mm(2.0mm Hex Socket/20pcs) フラットヘッドスクリュー3×10mm(2.0mm Hex Socket/20pcs)                                                                                                                                                                                                                                                                                                                          | C8020  | Motor Ponion Gear (24T/48P)                | モーターピニオンギア(24T/48P)                             |
| C8024 Chassis Alu 2.0mm ジュラルミンシャシー2.0mm C8025 Aluminum Spacer 3x6x1(4), 3x6x2(2), 3x7.5x2.5(2) アルミスペーサー3x6x1(4), 3x6x2(2), 3x7.5x2.5(2) C8028 5.5mm Ball Cup + Body Post 5.5mmボールキャップ+ボディポスト C8029 Spur Gear Shaft Bearing Covers スパーギアシャフトベアリングカバー C8037 Motor Mount Set Alu 7075-T6 ジュラルミンモーターマウントセット7075-T6 C8042 Spur Gear Cover Set (PTG-2) スパーギアカバーセット(PTG-2) LCSK03 Round Head Screw M3×8mm ラウンドヘッドスクリュー3x8mm(2.0mm Hex Socket/20pcs) LCSK04 Round Head Screw M3×10mm ラウンドヘッドスクリュー3x10mm(2.0mm Hex Socket/20pcs) LCSK07 Countersunk Screw M3×6mm フラットヘッドスクリュー3×6mm(2.0mm Hex Socket/20pcs) LCSK08 Countersunk Screw M3×8mm フラットヘッドスクリュー3×8mm(2.0mm Hex Socket/20pcs) Countersunk Screw M3×8mm フラットヘッドスクリュー3×8mm(2.0mm Hex Socket/20pcs) Countersunk Screw M3×10mm フラットヘッドスクリュー3×10mm(2.0mm Hex Socket/20pcs)                                                                                                                                                                                                                                                                                                                                                                                                           | C8022  | Center Drive Shaft Alu                     | アルミセンタードライブシャフト                                 |
| Round Head Screw M3×8mm ラウンドヘッドスクリュー3×8mm(2.0mm Hex Socket/20pcs) LCSK04 Round Factor M3×8mm フラットヘッドスクリュー3×6mm(2.0mm Hex Socket/20pcs) LCSK08 Countersunk Screw M3×8mm フラットヘッドスクリュー3×8mm(2.0mm Hex Socket/20pcs) LCSK09 Countersunk Screw M3×8mm フラットヘッドスクリュー3×8mm(2.0mm Hex Socket/20pcs) LCSK09 Countersunk Screw M3×8mm フラットヘッドスクリュー3×8mm(2.0mm Hex Socket/20pcs)                                                                                                                                                                                                                                                                                                                                                                                                                                                                                                                                                                                                                                                                                                                                                                                                                                                          | C8023  | Motor Mount Alu                            | アルミモーターマウント                                     |
| S.5mm Ball Cup + Body Post 5.5mmボールキャップ+ボディポスト C8029 Spur Gear Shaft Bearing Covers スパーギアシャフトベアリングカバー C8037 Motor Mount Set Alu 7075-T6 ジュラルミンモーターマウントセット7075-T6 C8042 Spur Gear Cover Set (PTG-2) スパーギアカバーセット(PTG-2) LCSK03 Round Head Screw M3×8mm ラウンドヘッドスクリュー3x8mm(2.0mm Hex Socket/20pcs) LCSK04 Round Head Screw M3×10mm ラウンドヘッドスクリュー3x10mm(2.0mm Hex Socket/20pcs) LCSK07 Countersunk Screw M3×6mm フラットヘッドスクリュー3×6mm(2.0mm Hex Socket/20pcs) LCSK08 Countersunk Screw M3×8mm フラットヘッドスクリュー3×8mm(2.0mm Hex Socket/20pcs) LCSK09 Countersunk Screw M3×10mm フラットヘッドスクリュー3×10mm(2.0mm Hex Socket/20pcs)                                                                                                                                                                                                                                                                                                                                                                                                                                                                                                                                                                                                                     | C8024  | Chassis Alu 2.0mm                          | ジュラルミンシャシー2.0mm                                 |
| Spur Gear Shaft Bearing Covers スパーギアシャフトベアリングカバー C8037 Motor Mount Set Alu 7075-T6 ジュラルミンモーターマウントセット7075-T6 C8042 Spur Gear Cover Set (PTG-2) スパーギアカバーセット(PTG-2) LCSK03 Round Head Screw M3×8mm ラウンドヘッドスクリュー3x8mm(2.0mm Hex Socket/20pcs) LCSK04 Round Head Screw M3×10mm ラウンドヘッドスクリュー3x10mm(2.0mm Hex Socket/20pcs) LCSK07 Countersunk Screw M3×6mm フラットヘッドスクリュー3×6mm(2.0mm Hex Socket/20pcs) LCSK08 Countersunk Screw M3×8mm フラットヘッドスクリュー3×8mm(2.0mm Hex Socket/20pcs) LCSK09 Countersunk Screw M3×10mm フラットヘッドスクリュー3×10mm(2.0mm Hex Socket/20pcs)                                                                                                                                                                                                                                                                                                                                                                                                                                                                                                                                                                                                                                                                          | C8025  | Aluminum Spacer 3x6x1(4), 3x6x2(2), 3x7.5x | 2.5(2) アルミスペーサー3x6x1(4), 3x6x2(2), 3x7.5x2.5(2) |
| C8037 Motor Mount Set Alu 7075-T6 C8042 Spur Gear Cover Set (PTG-2) スパーギアカバーセット(PTG-2) LCSK03 Round Head Screw M3×8mm ラウンドヘッドスクリュー3x8mm(2.0mm Hex Socket/20pcs) LCSK04 Round Head Screw M3×10mm ラウンドヘッドスクリュー3x10mm(2.0mm Hex Socket/20pcs) LCSK07 Countersunk Screw M3×6mm フラットヘッドスクリュー3×6mm(2.0mm Hex Socket/20pcs) LCSK08 Countersunk Screw M3×8mm フラットヘッドスクリュー3×8mm(2.0mm Hex Socket/20pcs) LCSK09 Countersunk Screw M3×10mm フラットヘッドスクリュー3×10mm(2.0mm Hex Socket/20pcs)                                                                                                                                                                                                                                                                                                                                                                                                                                                                                                                                                                                                                                                                                                                                                    | C8028  | 5.5mm Ball Cup + Body Post                 | 5.5mmボールキャップ+ボディポスト                             |
| C8042Spur Gear Cover Set (PTG-2)スパーギアカバーセット(PTG-2)LCSK03Round Head Screw M3×8mmラウンドヘッドスクリュー3x8mm(2.0mm Hex Socket/20pcs)LCSK04Round Head Screw M3×10mmラウンドヘッドスクリュー3x10mm(2.0mm Hex Socket/20pcs)LCSK07Countersunk Screw M3×6mmフラットヘッドスクリュー3×6mm(2.0mm Hex Socket/20pcs)LCSK08Countersunk Screw M3×8mmフラットヘッドスクリュー3×8mm(2.0mm Hex Socket/20pcs)LCSK09Countersunk Screw M3×10mmフラットヘッドスクリュー3×10mm(2.0mm Hex Socket/20pcs)                                                                                                                                                                                                                                                                                                                                                                                                                                                                                                                                                                                                                                                                                                                                                                                                       | C8029  | Spur Gear Shaft Bearing Covers             | スパーギアシャフトベアリングカバー                               |
| LCSK03 Round Head Screw M3×8mm ラウンドヘッドスクリュー3x8mm(2.0mm Hex Socket/20pcs) LCSK04 Round Head Screw M3×10mm ラウンドヘッドスクリュー3x10mm(2.0mm Hex Socket/20pcs) LCSK07 Countersunk Screw M3×6mm フラットヘッドスクリュー3×6mm(2.0mm Hex Socket/20pcs) LCSK08 Countersunk Screw M3×8mm フラットヘッドスクリュー3×8mm(2.0mm Hex Socket/20pcs) LCSK09 Countersunk Screw M3×10mm フラットヘッドスクリュー3×10mm(2.0mm Hex Socket/20pcs)                                                                                                                                                                                                                                                                                                                                                                                                                                                                                                                                                                                                                                                                                                                                                                                                                                           | C8037  | Motor Mount Set Alu 7075-T6                | ジュラルミンモーターマウントセット7075-T6                        |
| LCSK04 Round Head Screw M3×10mm ラウンドヘッドスクリュー3x10mm(2.0mm Hex Socket/20pcs) LCSK07 Countersunk Screw M3×6mm フラットヘッドスクリュー3×6mm(2.0mm Hex Socket/20pcs) LCSK08 Countersunk Screw M3×8mm フラットヘッドスクリュー3×8mm(2.0mm Hex Socket/20pcs) LCSK09 Countersunk Screw M3×10mm フラットヘッドスクリュー3×10mm(2.0mm Hex Socket/20pcs)                                                                                                                                                                                                                                                                                                                                                                                                                                                                                                                                                                                                                                                                                                                                                                                                                                                                                                                    | C8042  | Spur Gear Cover Set (PTG-2)                | スパーギアカバーセット(PTG-2)                              |
| LCSK07Countersunk Screw M3×6mmフラットヘッドスクリュー3×6mm(2.0mm Hex Socket/20pcs)LCSK08Countersunk Screw M3×8mmフラットヘッドスクリュー3×8mm(2.0mm Hex Socket/20pcs)LCSK09Countersunk Screw M3×10mmフラットヘッドスクリュー3×10mm(2.0mm Hex Socket/20pcs)                                                                                                                                                                                                                                                                                                                                                                                                                                                                                                                                                                                                                                                                                                                                                                                                                                                                                                                                                                                                       | LCSK03 | Round Head Screw M3×8mm                    | ラウンドヘッドスクリュー3x8mm(2.0mm Hex Socket/20pcs)       |
| LCSK08 Countersunk Screw M3×8mm フラットヘッドスクリュー3×8mm(2.0mm Hex Socket/20pcs) LCSK09 Countersunk Screw M3×10mm フラットヘッドスクリュー3×10mm(2.0mm Hex Socket/20pcs)                                                                                                                                                                                                                                                                                                                                                                                                                                                                                                                                                                                                                                                                                                                                                                                                                                                                                                                                                                                                                                                                         | LCSK04 | Round Head Screw M3×10mm                   | ラウンドヘッドスクリュー3x10mm(2.0mm Hex Socket/20pcs)      |
| LCSK09 Countersunk Screw M3×10mm フラットヘッドスクリュー3×10mm(2.0mm Hex Socket/20pcs)                                                                                                                                                                                                                                                                                                                                                                                                                                                                                                                                                                                                                                                                                                                                                                                                                                                                                                                                                                                                                                                                                                                                                   | LCSK07 | Countersunk Screw M3×6mm                   | フラットヘッドスクリュー3×6mm(2.0mm Hex Socket/20pcs)       |
|                                                                                                                                                                                                                                                                                                                                                                                                                                                                                                                                                                                                                                                                                                                                                                                                                                                                                                                                                                                                                                                                                                                                                                                                                               | LCSK08 | Countersunk Screw M3×8mm                   | フラットヘッドスクリュー3×8mm(2.0mm Hex Socket/20pcs)       |
| LCSK14 Set screw M3×3mm 止めネジ3x3mm(1.5mm Hex Socket/20pcs)                                                                                                                                                                                                                                                                                                                                                                                                                                                                                                                                                                                                                                                                                                                                                                                                                                                                                                                                                                                                                                                                                                                                                                     | LCSK09 | Countersunk Screw M3×10mm                  | フラットヘッドスクリュー3×10mm(2.0mm Hex Socket/20pcs)      |
|                                                                                                                                                                                                                                                                                                                                                                                                                                                                                                                                                                                                                                                                                                                                                                                                                                                                                                                                                                                                                                                                                                                                                                                                                               | LCSK14 | Set screw M3×3mm                           | 止めネジ3x3mm(1.5mm Hex Socket/20pcs)               |