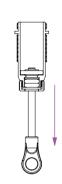

### EXTREMELY IMPORTANT

Rotate the shock shaft clockwise through the lower shock body assembly.Do not push the shock shaft straight through the lower shock body assembly! This may damage O-ring.(See below) 最重要ポイント

ショックシャフトは 時計回りに回しながら挿入してください。 真直ぐに挿入するとO-Ringが破損する可能性がございます。

### 下記参照

O-Ring 15×3×1mm

Default Shock Rebound Setting 0% Rebound ショックリバウンド率0%設定での制作方法

2X

FRONT フロントショック

Oil 350cst-700cst

Extend the shock shaft all the way. Fill with shock oil.

ショックシャフトを最大まで引き、 ショックオイルを注入します。