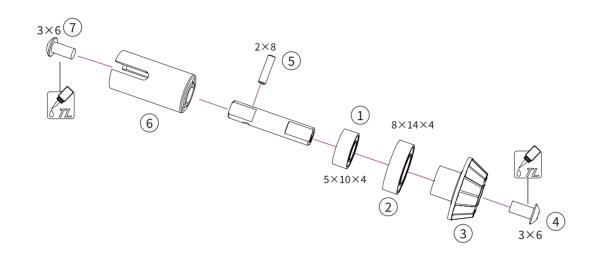

| ピンセット2x8mm(20)                              |
| LCSK31 | 5x10x4mm Bearing(10)                               | ベアリング5x10x4mm(10)                           |
| LCSK32 | 8x14x4mm Bearing(10)                               | ベアリング8x14x4mm(10)                           |
| LCSK37 | Set screw M3x6mm(1.5mm Hex Socket/20pcs)           | 止めネジ3x6mm(1.5mm Hex Socket/20pcs)           |
| LCSK38 | Socket Head Screw M3x22mm (2.5mm Hex Socket/10pcs) | ソケットヘッドスクリュー3x22mm (2.5mm Hex Socket/10pcs) |
|        | 1                                                  |                                             |







Round Head Screw M3×6

0

Pin 2×8





Bearing 5×10×4



Bearing 8×14×4





Lock Nut M3



Spacer 3×7.5×2.5





Round Head Screw M3×8





Socket Head Screw M3×22

















Spacer 3×7×3



Round Head Screw M3×10



Round Head Screw M3×14

### INITIAL SETTING 初期設定位置



All possible mounting alternatives of eccentric bushings サスマウントブッシュの選択例



If the suspension arm does not move freely use an Arm Reamer to size the holes of the arms サスペンションアームがスムーズに上下しない場合は、

ザスペンションアームがスムースに上下しない場合は、 3mmリーマーを使って穴を拡げて下さい。



Arm Reamer 3.0mm 3mmリーマー



















(2)

3

(4)

WWW.LCRACING.NET/@SmallCarBigFun @LC Racing.EMB





**Round Head** Screw  $M2 \times 4$ 







 $\bigcirc$ 

Lock Nut M3

**Round Head Screw**  $M3 \times 10$ 

























# BAG D:REAR GEAR BOX ASSEMBLY パッケージ D:リアギアボックスセットの組立て



| C7041 | Steel Bevel Drive Gear 14T 14Tベベルドギア                                                          |
|-------|----------------------------