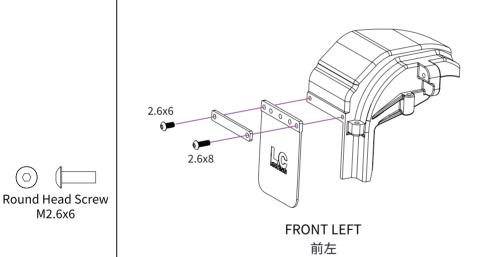

1/10

C8032 **Body Clip** 

 $(\circ)$ **Round Head Screw** M2.6x8

M2.6x6

後右

前右

C8032 Body Clip