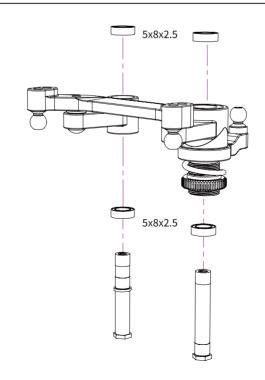

| C7052  | Steel Bushing-Short(4)                                               | ショートメタルブッシュ(4)                                                  |
|--------|----------------------------------------------------------------------|-----------------------------------------------------------------|
| C7056  | 5.5mm Ball Cap Set(14)                                               | 5.5mmボールキャップセット(14)                                             |
| C7069  | Servo Saver,Steering Plate,Servo Arm,Servo Mサーボセイバー,ステアリングプレート,サーボアー | /lount Center Bulkhead cover(10)<br>ム,サーボマウント,センターバルクヘッドカバー(10) |
| C7070  | Servo Saver Spring&Adjustable Nut                                    | <sup>-</sup> ーボセイバースプリング&アジャスタブルナット                             |
| C7072  | Steering Post(2)                                                     | ステアリングポスト(2)                                                    |
| C7073  | Steel Turnbuckle M3x42mm(1)                                          | ターンバックル M3x42mm(1)                                              |
| C7074  | Servo Saver Pipe                                                     | サーボセイバーパイプ                                                      |
| C7079  | Floating Servo Mount                                                 | フローティングサーボマウント                                                  |
| C7090  | Ball Stud 5.5mm With Thread 6mm                                      | ボールスタッド5.5x6mm                                                  |
| C8013  | Steel Turnbuckle Set                                                 | ターンバックルセット                                                      |
| C8025  | Aluminum Spacer 3x6x1(4), 3x6x2(2), 3x7.5x2.                         | .5(2)<br>ルミスペーサー 3x6x1(4), 3x6x2(2), 3x7.5x2.5(2)               |
| C8028  | 5.5mm Ball Cup + Body Post                                           | 5.5mmボールキャップ+ボディポスト                                             |
| LCSK02 | Round Head Screw M3×6mm<br>ラウンドヘッ                                    | ドスクリュー3x6mm(2.0mm Hex Socket/20pcs)                             |
| LCSK03 | Round Head Screw M3×8mm<br>ラウンドヘッ                                    | ドスクリュー3x8mm(2.0mm Hex Socket/20pcs)                             |
| LCSK04 | Round Head Screw M3×10mm<br>ラウンドヘッド                                  | ドスクリュー3x10mm(2.0mm Hex Socket/20pcs)                            |
| LCSK08 | Countersunk Screw M3×8mm(2.0mm Hex Sc フラットヘッドご                       | ocket/20pcs)<br>スクリューM3×8mm(2.0mm Hex Socket/20pcs)             |
| LCSK26 | 3×7×0.5mm Stainless Steel Shim(20)                                   | ステンレスシム3×7×0.5mm(20)                                            |
| LCSK34 | 5×8×2.5mm Bearing(10)                                                | ベアリング5x8x2.5mm(10)                                              |

6mmスレッド

**O** 

 $3 \times 10$ 

6mm Thread

6mmスレッド

Round Head Screw M3.0x10

Bearing 5x8x2.5

LCSK26 Shim 3x7x0.5