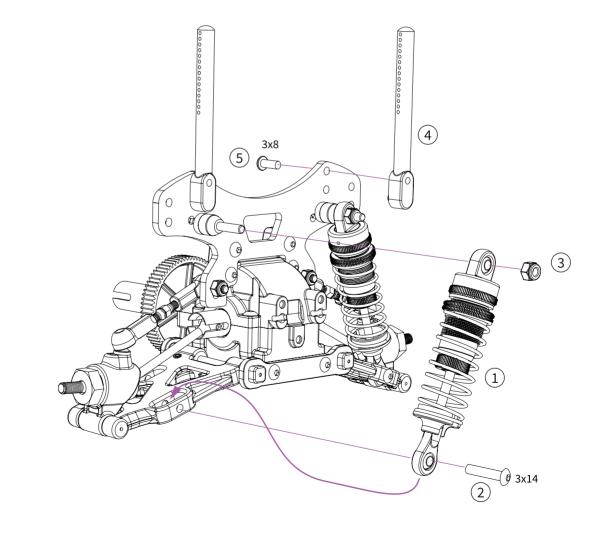

# **BAG B: FRONT & REAR SHOCK ASSEMBLY**

パッケージ B:ショックアブソーバー(フロント/リア)の組立て

| L6022 | Front Shock complete Set | フロントショックセット(2) |
|-------|--------------------------|----------------|
| L6087 | Shock O-Ring Red         | ショックOリング       |
| L6088 | Shock Diaphragm(4)       | ショックダイヤフラム(4)  |
| L6112 | Shock Upper Cap Alu      | ショックアッパーキャップ   |
| L6113 | Shock Adjustable Nut Alu | アジャスタブルナット     |

(6)

At this point, the shock absorber will have 0% rebound.

ショックリバウンド率0%設定での制作完了。

4X

4X

Adjust lower shock ball joint to ensure all four shocks are the same length when fully extended. Adjust vehicle ride height using the alu shock adjustable nut.

下部のボールジョイントを調整しシャフトを完全に伸ばした際に4本のショックが同じ長さになるように下部のボールジョイントを調整してください。

アジャスタブルナットを回し、車高の調整をします。

| C7044  | Arm Mount Inserts Set(4)                           | アームマウント インサート ブッシュセット(4)                    |
|--------|----------------------------------------------------|---------------------------------------------|
| C7091  | Ball Stud 5.5mm With Thread 8mm                    | ボールスタッド5.5x8mm                              |
| C8004  | F+R Suspension Arms Set                            | フロント・リアサスペンションアームセット                        |
| C8005  | Hinge Pin Set                                      | ピンセット                                       |
| C8008  | F+R Gearbox Set                                    | フロント・リアギアボックスセット                            |
| C8012  | Steel Bevel Drive Gear with Shaft & Outdrive       | ベベルドライブギア/シャフト/アウトドライブカップジョイント セット          |
| C8021  | Arm Mount Set Steel                                | アームマウントセット                                  |
| C8025  | Aluminum Spacer 3x6x1(4), 3x6x2(2), 3x7.5x2.5(2)   | アルミスペーサー3x6x1(4), 3x6x2(2), 3x7.5x2.5(2)    |
| C8034  | Metal Outdrive                                     | アウトドライブカップ                                  |
| C8035  | Front Carbon Fiber Shock Tower                     | カーボンフロントショックタワー                             |
| C8040  | Bumper Set (PTG-2R)                                | バンパーセット (PTG-2R)                            |
| LCSK02 | Round Head Screw M3x6mm(2.0mm Hex Socket/20pcs)    | ラウンドヘッドスクリュー3x6mm(2.0mm Hex Socket/20pcs)   |
| LCSK03 | Round Head Screw M3x8mm(2.0mm Hex Socket/20pcs)    | ラウンドヘッドスクリュー3x8mm(2.0mm Hex Socket/20pcs)   |
| LCSK04 | Round Head Screw M3x10mm(2.0mm Hex Socket/20pcs)   | ラウンドヘッドスクリュー3x10mm(2.0mm Hex Socket/20pcs)  |
| LCSK06 | Round Head Screw M3x14mm(2.0mm Hex Socket/20pcs)   | ラウンドヘッドスクリュー3x14mm(2.0mm Hex Socket/20pcs)  |
| LCSK23 | 2x8mm Pins(20)                                     | ピンセット2x8mm(20)                              |
| LCSK31 | 5x10x4mm Bearing(10)                               | ベアリング5x10x4mm(10)                           |
| LCSK32 | 8x14x4mm Bearing(10)                               | ベアリング8x14x4mm(10)                           |
| LCSK37 | Set screw M3x6mm(1.5mm Hex Socket/20pcs)           | 止めネジ3x6mm(1.5mm Hex Socket/20pcs)           |
| LCSK38 | Socket Head Screw M3x22mm (2.5mm Hex Socket/10pcs) | ソケットヘッドスクリュー3x22mm (2.5mm Hex Socket/10pcs) |
|        | 1                                                  |                                             |